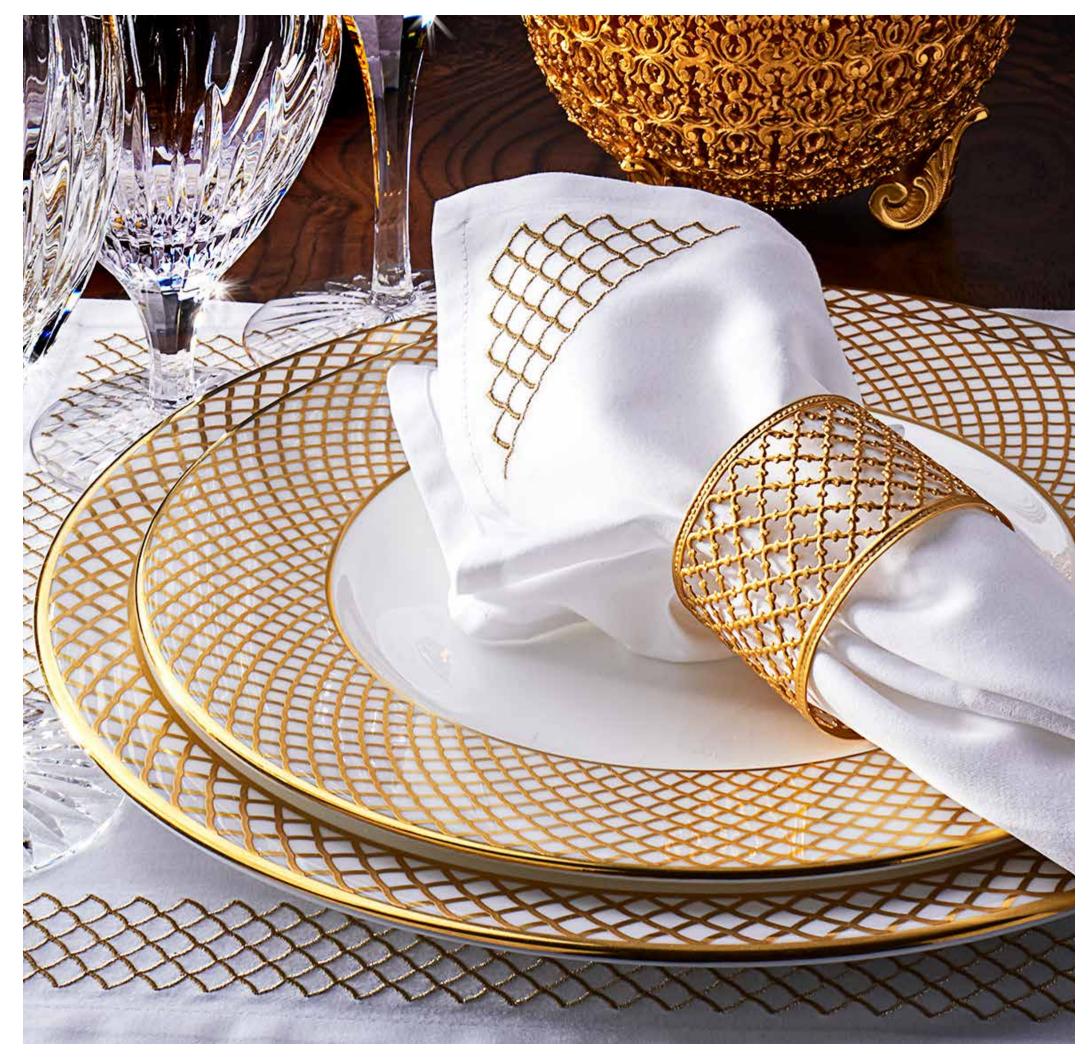

## **Tableware**

Fine Bone China

The Signature Collection features the highest quality of fine bone china, renowned for its beautiful translucent finish and qualities of strength. The collection features stunning patterns and designs, finished with the highest levels of gold and platinum, both printed and gilded, for a luxurious table setting.

## **Table Linen**

The Signature Linen Collection is crafted and designed to complement the Signature tableware collection using the finest linen or cotton. Attention to detail is paramount, and the delicate embroidery on each piece in the collection is incredibly intricate, hinting at opulence, while remaining subtle and understated.