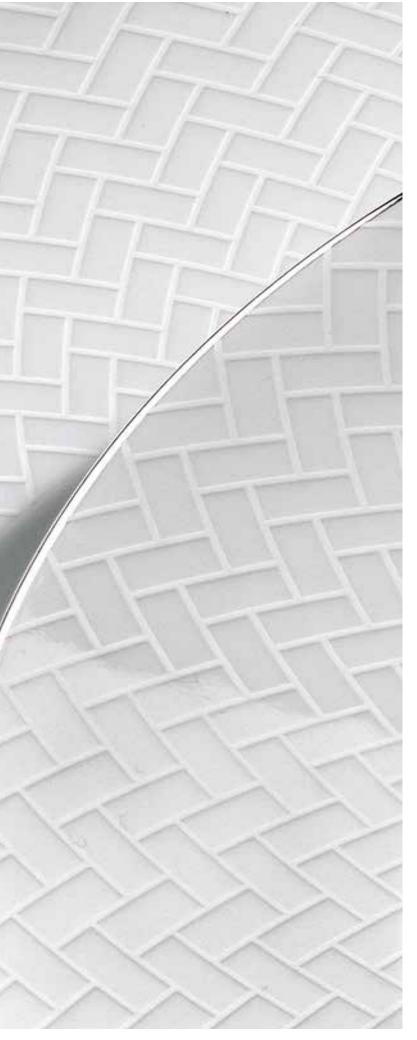

# Herringbone

# Herringbone

Timeless Table Linen

Placemat 52 x 36cm

Napkin 56 x 56cm