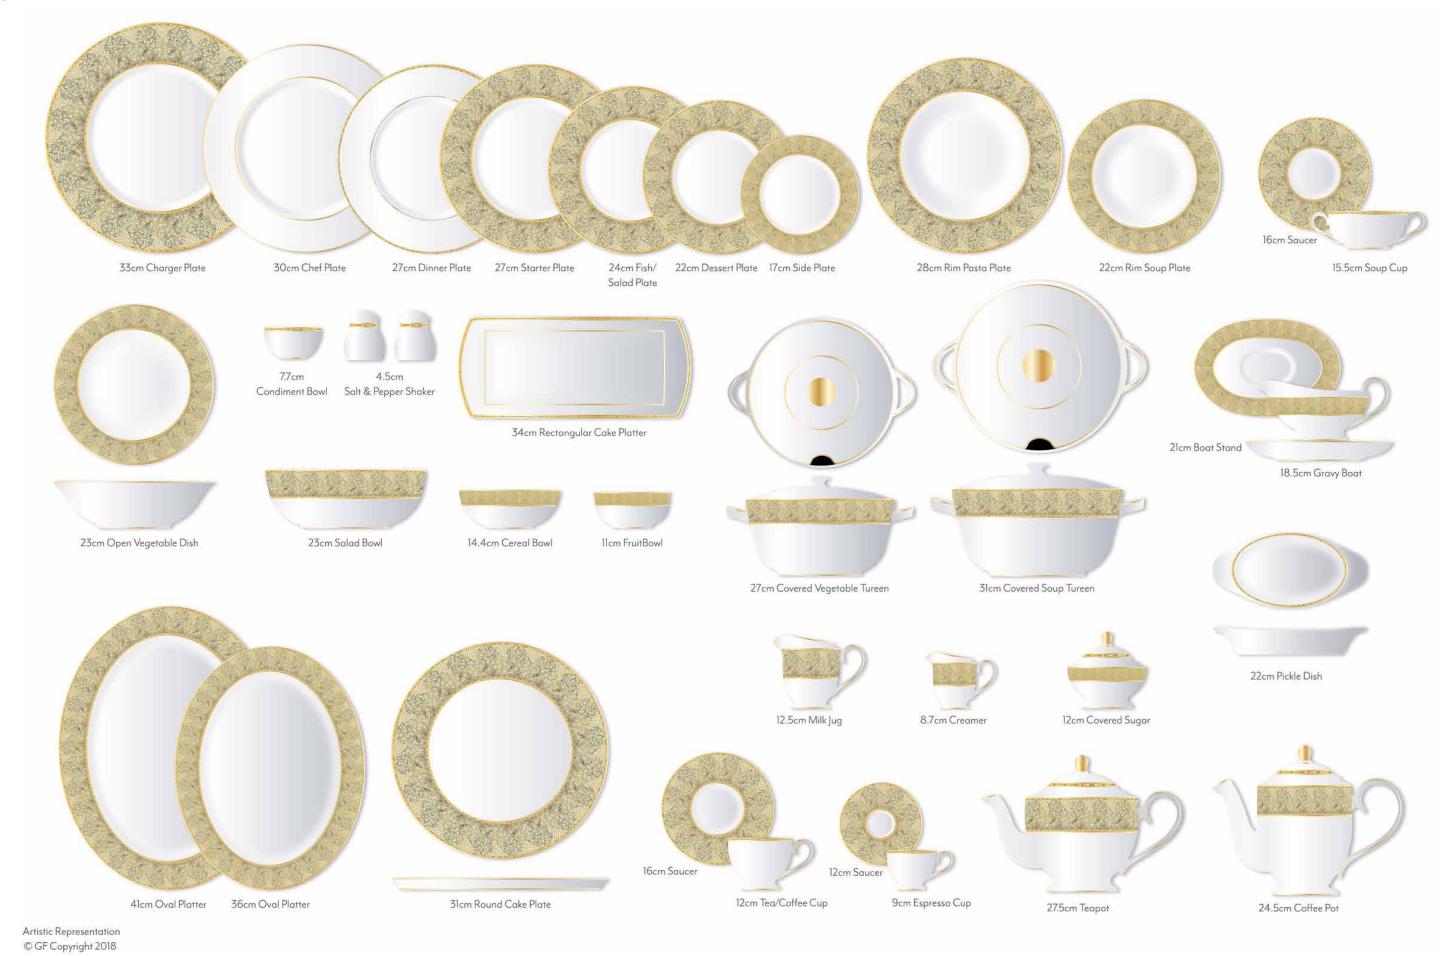

# **Tableware**

The GF Tableware Collection is produced using the highest quality fine bone china or porcelain, fashioned and finished by some of the world's last remaining truly expert craftsmen at the top of their profession, working to the highest standards and with the most intricate detail.

## **Tableware**

Fine Bone China

The Signature Collection features the highest quality of fine bone china, renowned for its beautiful translucent finish and qualities of strength. The collection features stunning patterns and designs, finished with the highest levels of gold and platinum, both printed and gilded, for a luxurious table setting.