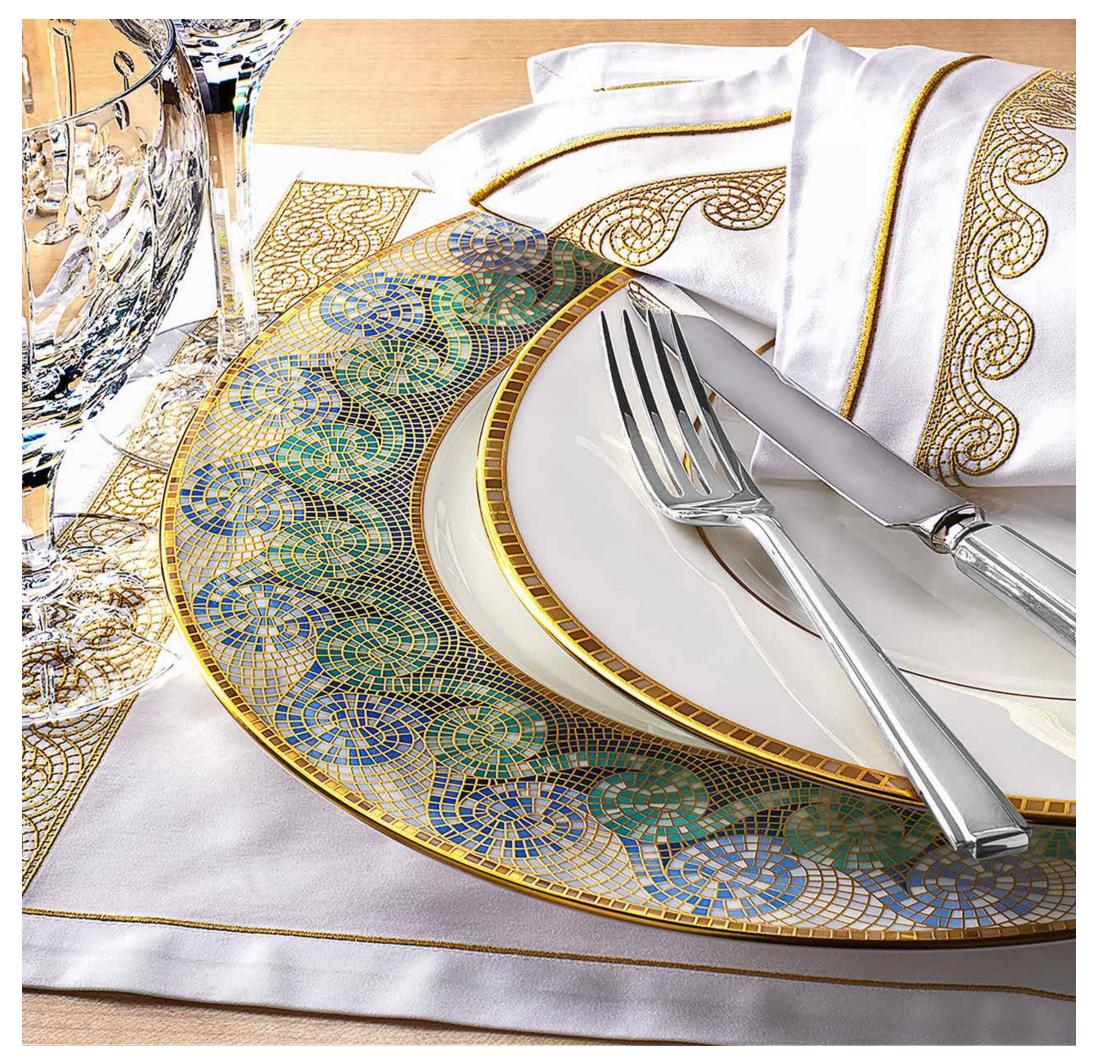

#### **Azure**

Signature Tableware

**Azure** 

Signature Table Linen

Placemat 52 x 36cm

Napkin 56 x 56cm