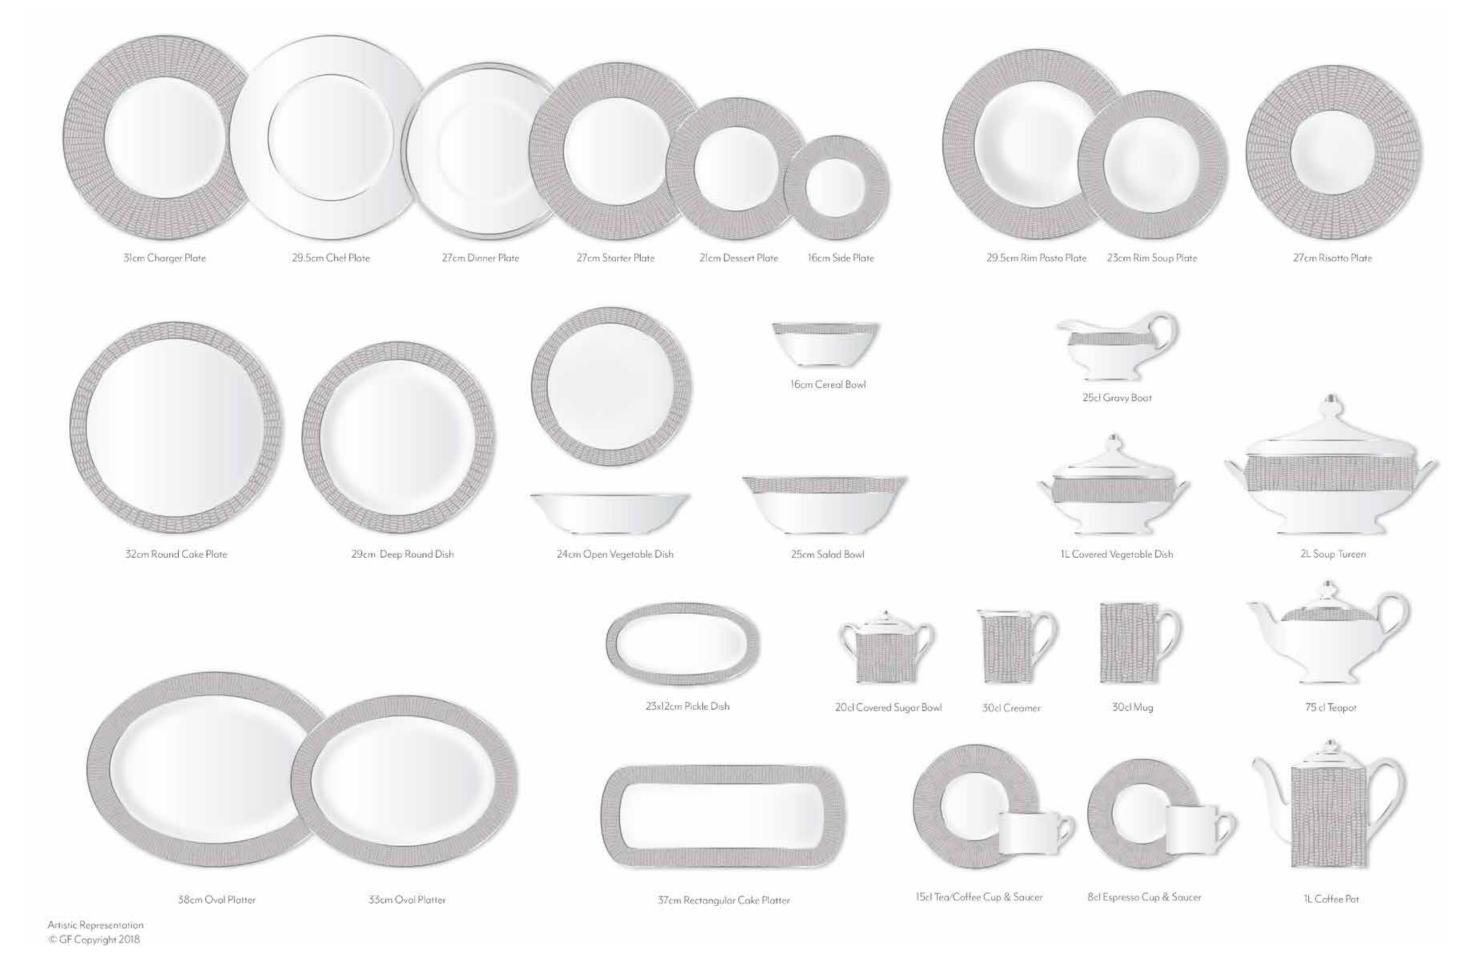

# **Tableware**

The GF Tableware Collection is produced using the highest quality fine bone china or porcelain, fashioned and finished by some of the world's last remaining truly expert craftsmen at the top of their profession, working to the highest standards and with the most intricate detail.

## **Tableware**

Fine Bone China

The Signature Collection features the highest quality of fine bone china, renowned for its beautiful translucent finish and qualities of strength. The collection features stunning patterns and designs, finished with the highest levels of gold and platinum, both printed and gilded, for a luxurious table setting.

#### Porcelain

The Timeless Collection is crafted from the world's finest Limoges porcelain by Bernardaud, renowned for its creativity and innovative manufacturing processes. The Collection is stemmed from our design team's vision, sketched and refined over time before production of the final pieces. Designed to be classic for eternity.