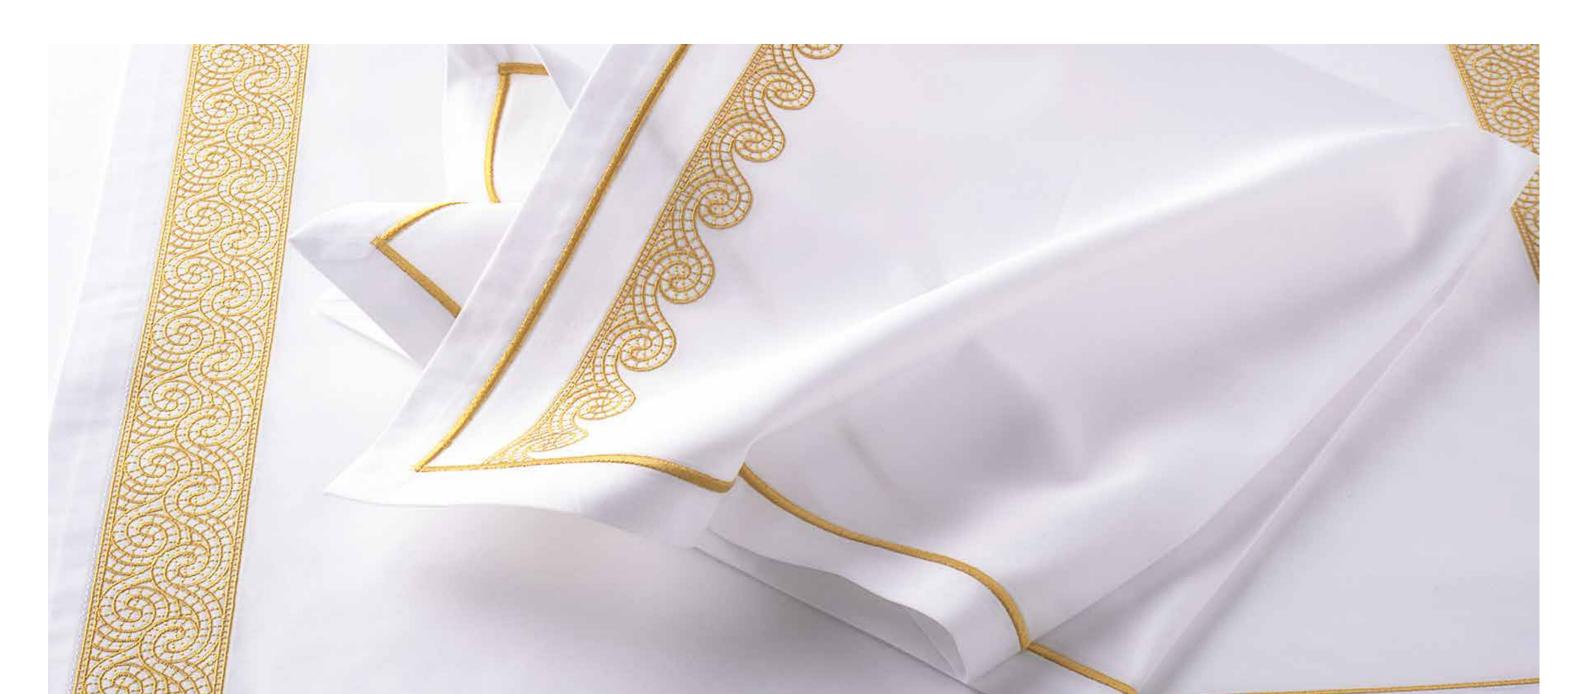

## **Table Linen**

The Signature Linen Collection is crafted and designed to complement the Signature tableware collection using the finest linen or cotton. Attention to detail is paramount, and the delicate embroidery on each piece in the collection is incredibly intricate, hinting at opulence, while remaining subtle and understated.

## Baroque

Signature Table Linen

Placemat 52 x 36cm

Napkin 56 x 56cm

Table Runners and Tablecloths available on request.