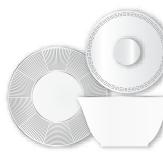

## Baroque

Signature Tableware

## Baroque

Signature Table Linen

Placemat 52 x 36cm

Napkin 56 x 56cm

Table Runners and Tablecloths available on request.