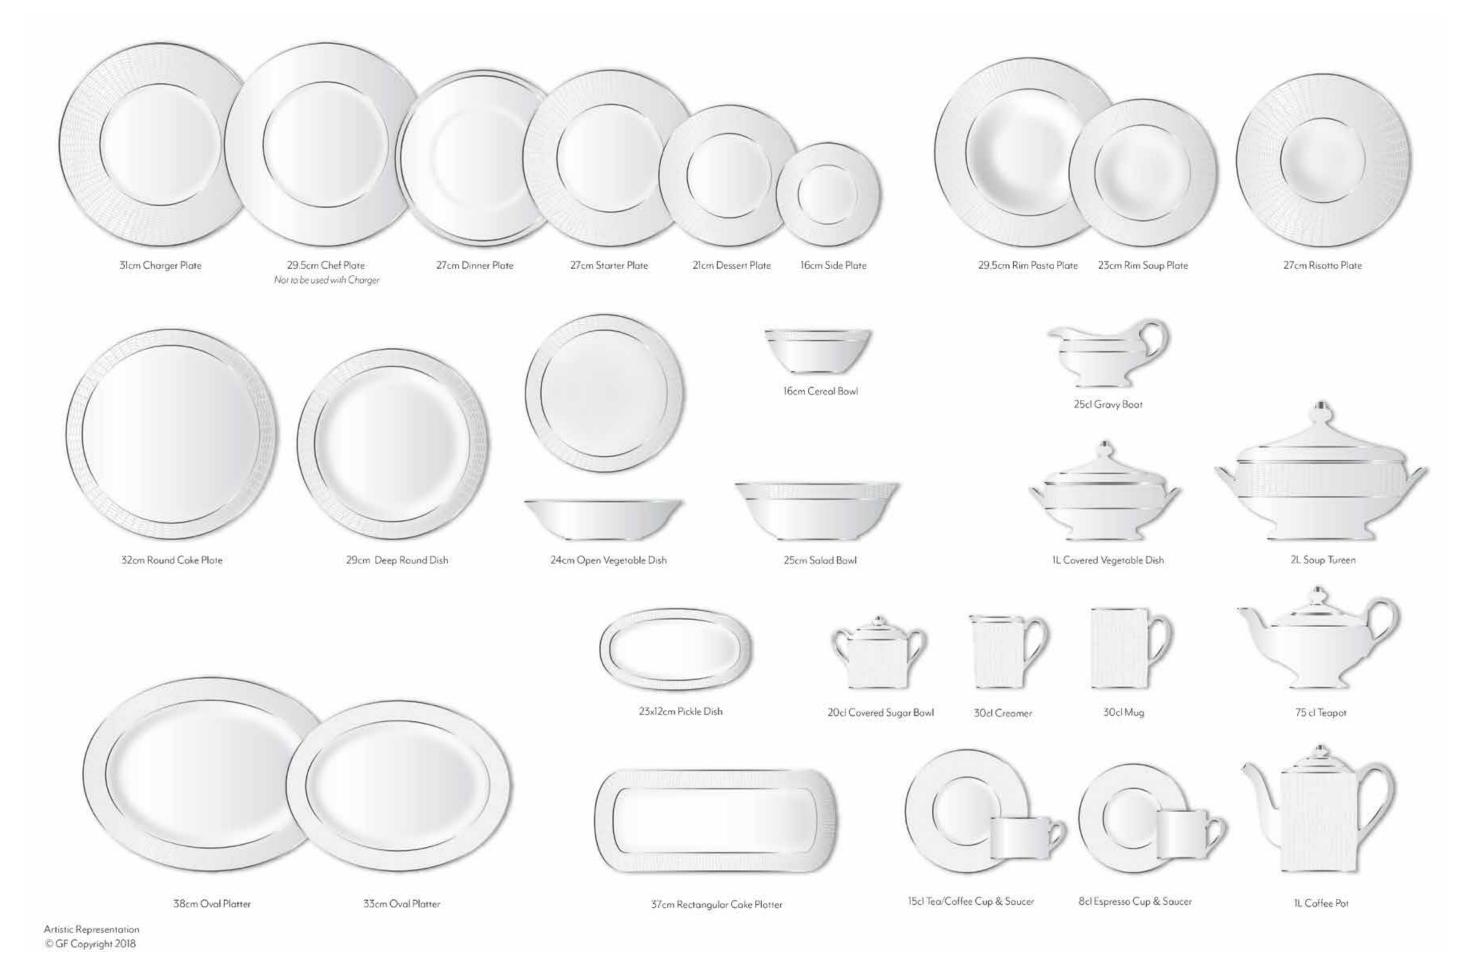

## Baroque

Signature Tableware

## Baroque

Signature Table Linen

Placemat 52 x 36cm

Napkin 56 x 56cm

Table Runners and Tablecloths available on request.