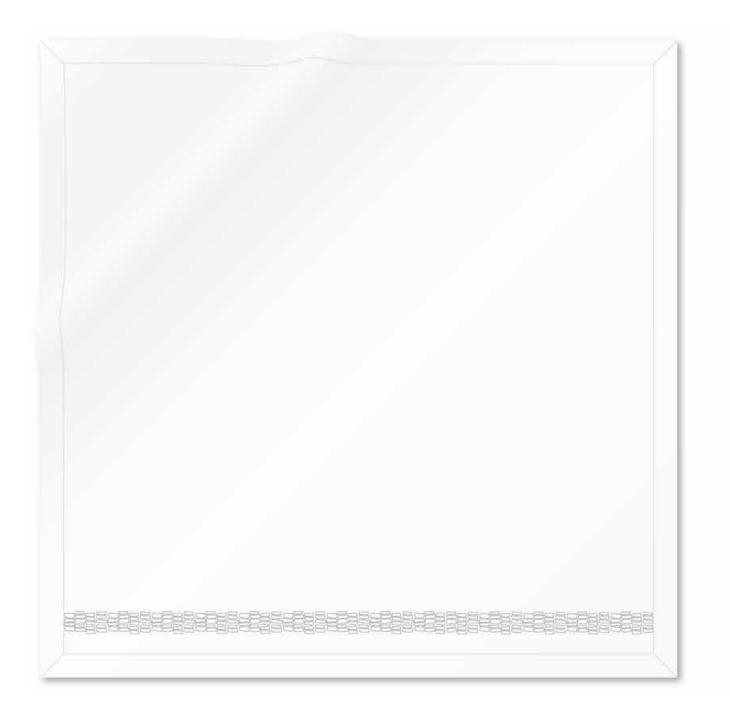

## Baroque

Signature Tableware

## Baroque

Signature Table Linen

Placemat 52 x 36cm

Napkin 56 x 56cm

Table Runners and Tablecloths available on request.