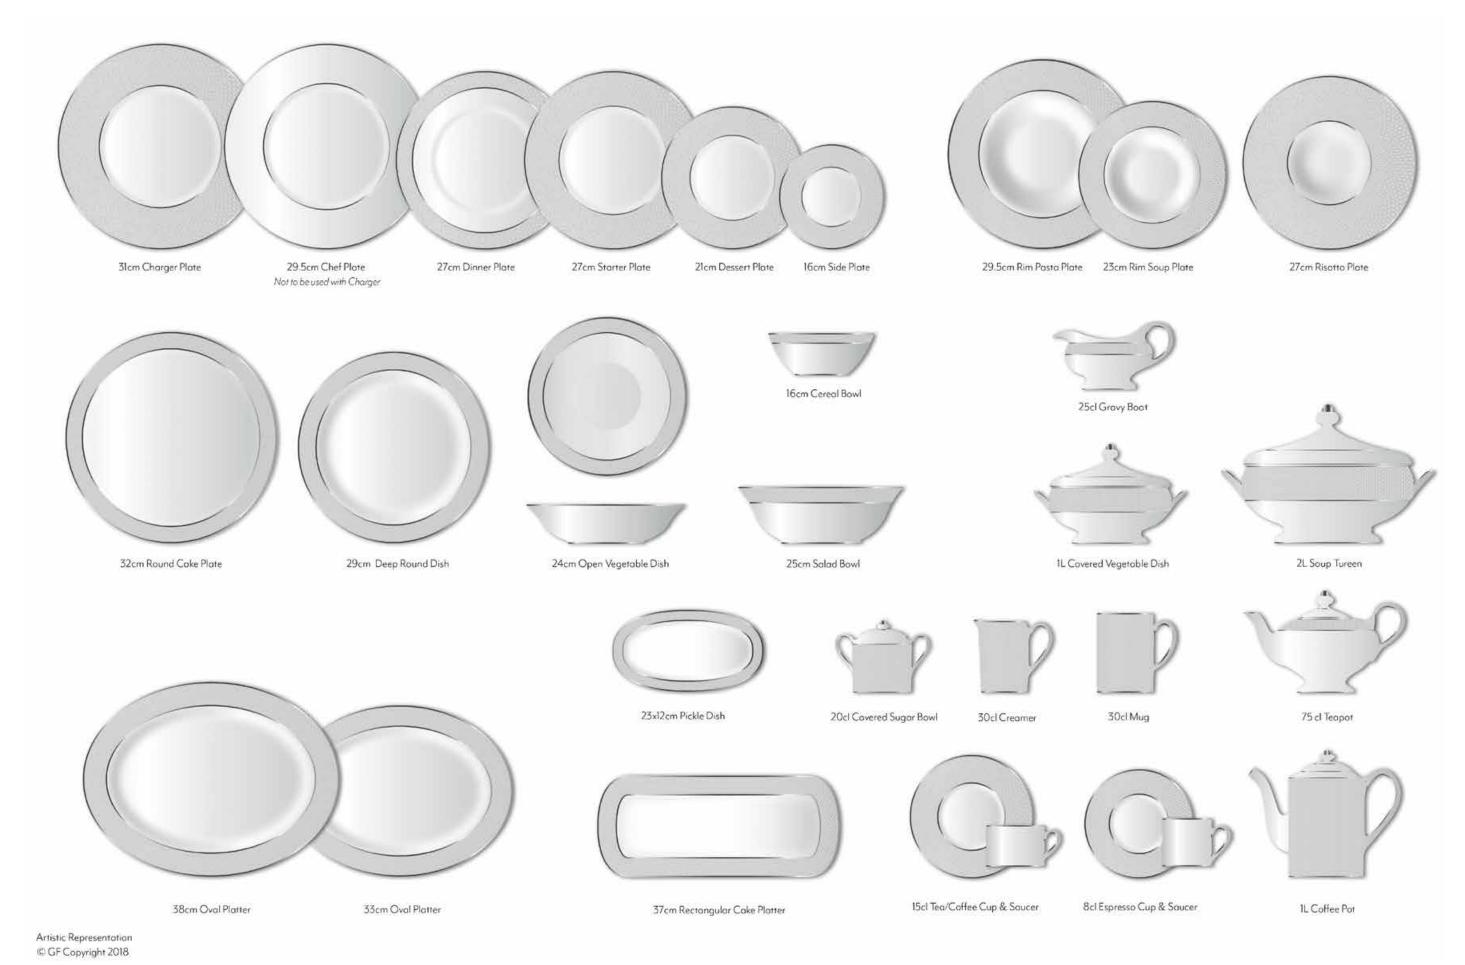

# **Tableware**

The GF Tableware Collection is produced using the highest quality fine bone china or porcelain, fashioned and finished by some of the world's last remaining truly expert craftsmen at the top of their profession, working to the highest standards and with the most intricate detail.

## **Tableware**

Fine Bone China

The Signature Collection features the highest quality of fine bone china, renowned for its beautiful translucent finish and qualities of strength. The collection features stunning patterns and designs, finished with the highest levels of gold and platinum, both printed and gilded, for a luxurious table setting.

#### Porcelain

The Timeless Collection is crafted from the world's finest Limoges porcelain by Bernardaud, renowned for its creativity and innovative manufacturing processes. The Collection is stemmed from our design team's vision, sketched and refined over time before production of the final pieces. Designed to be classic for eternity.