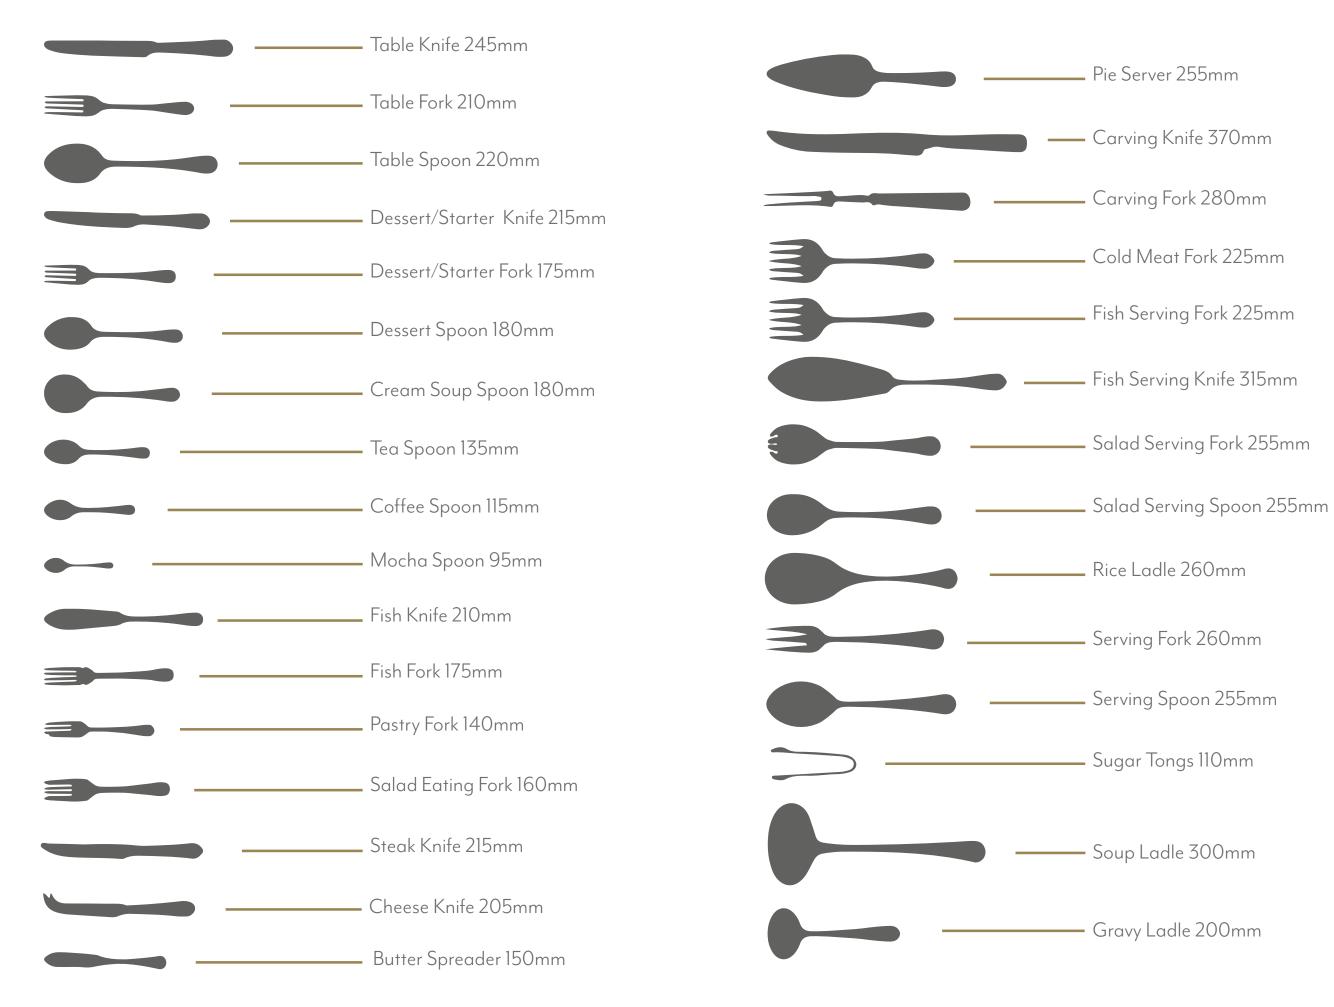

## Cutlery

Our collection of luxury cutlery is meticulously crafted in England from start to finish by one of the few chasing and saw piercing artisans. The craftsmen are devoted to silver preparation hand sand buffing, silver polishing and silver finishing to ensure the finished piece has an enduring quality finish.