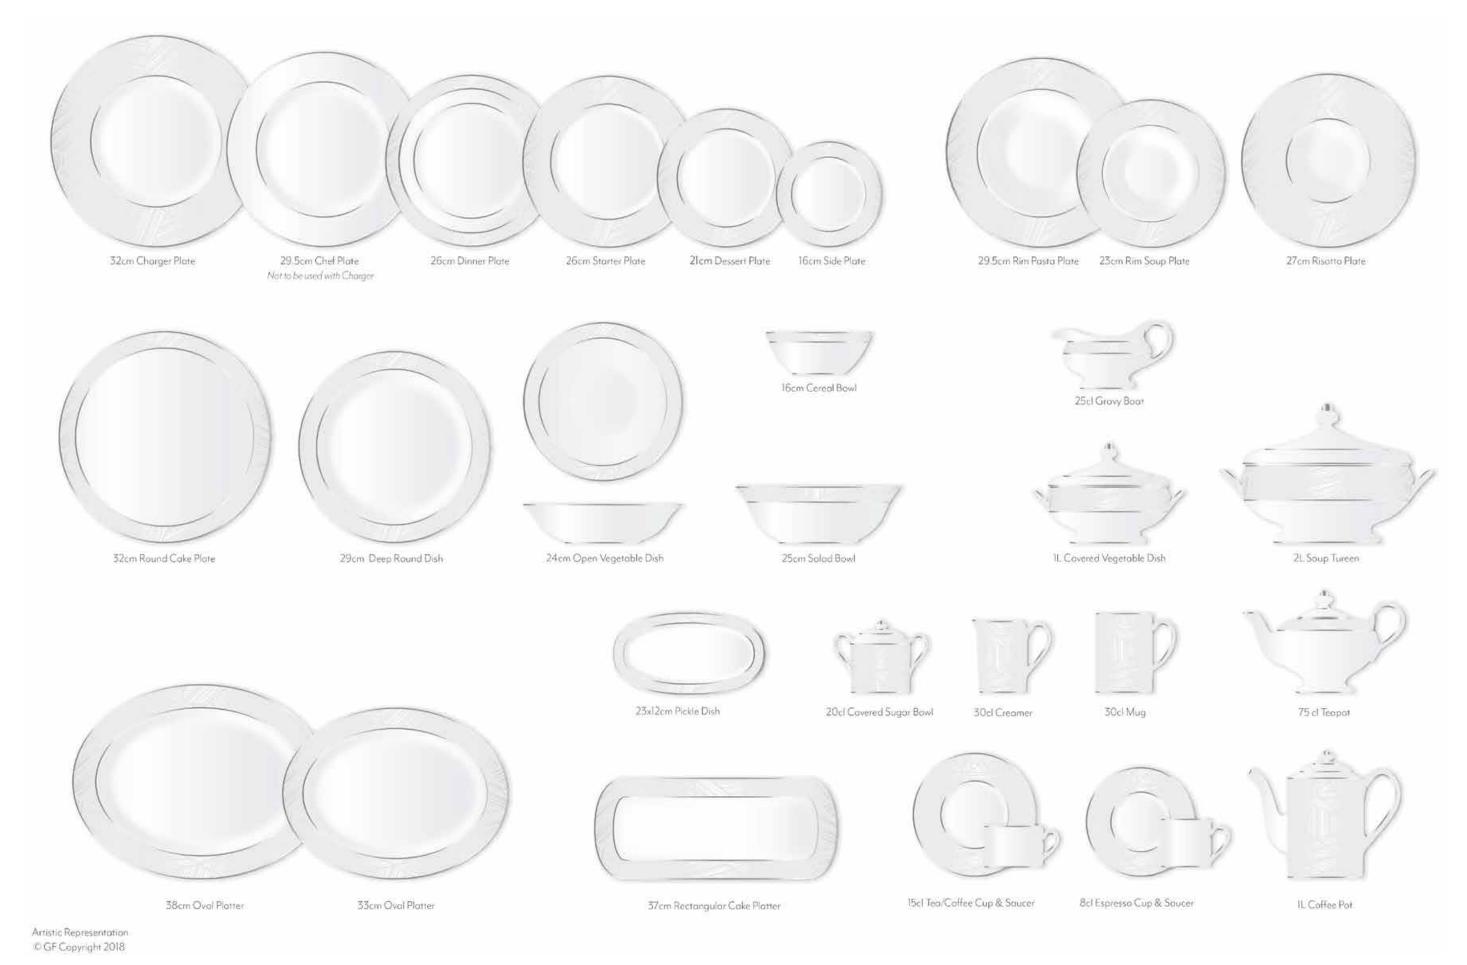

# **Tableware**

The GF Tableware Collection is produced using the highest quality fine bone china or porcelain, fashioned and finished by some of the world's last remaining truly expert craftsmen at the top of their profession, working to the highest standards and with the most intricate detail.

## **Tableware**

Fine Bone China

The Signature Collection features the highest quality of fine bone china, renowned for its beautiful translucent finish and qualities of strength. The collection features stunning patterns and designs, finished with the highest levels of gold and platinum, both printed and gilded, for a luxurious table setting.