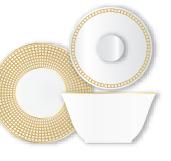

# **Royal Marquis**

Signature Tableware

# Royal Marquis Signature Table Linen

Placemat 52 x 36cm

Napkin 56 x 56cm