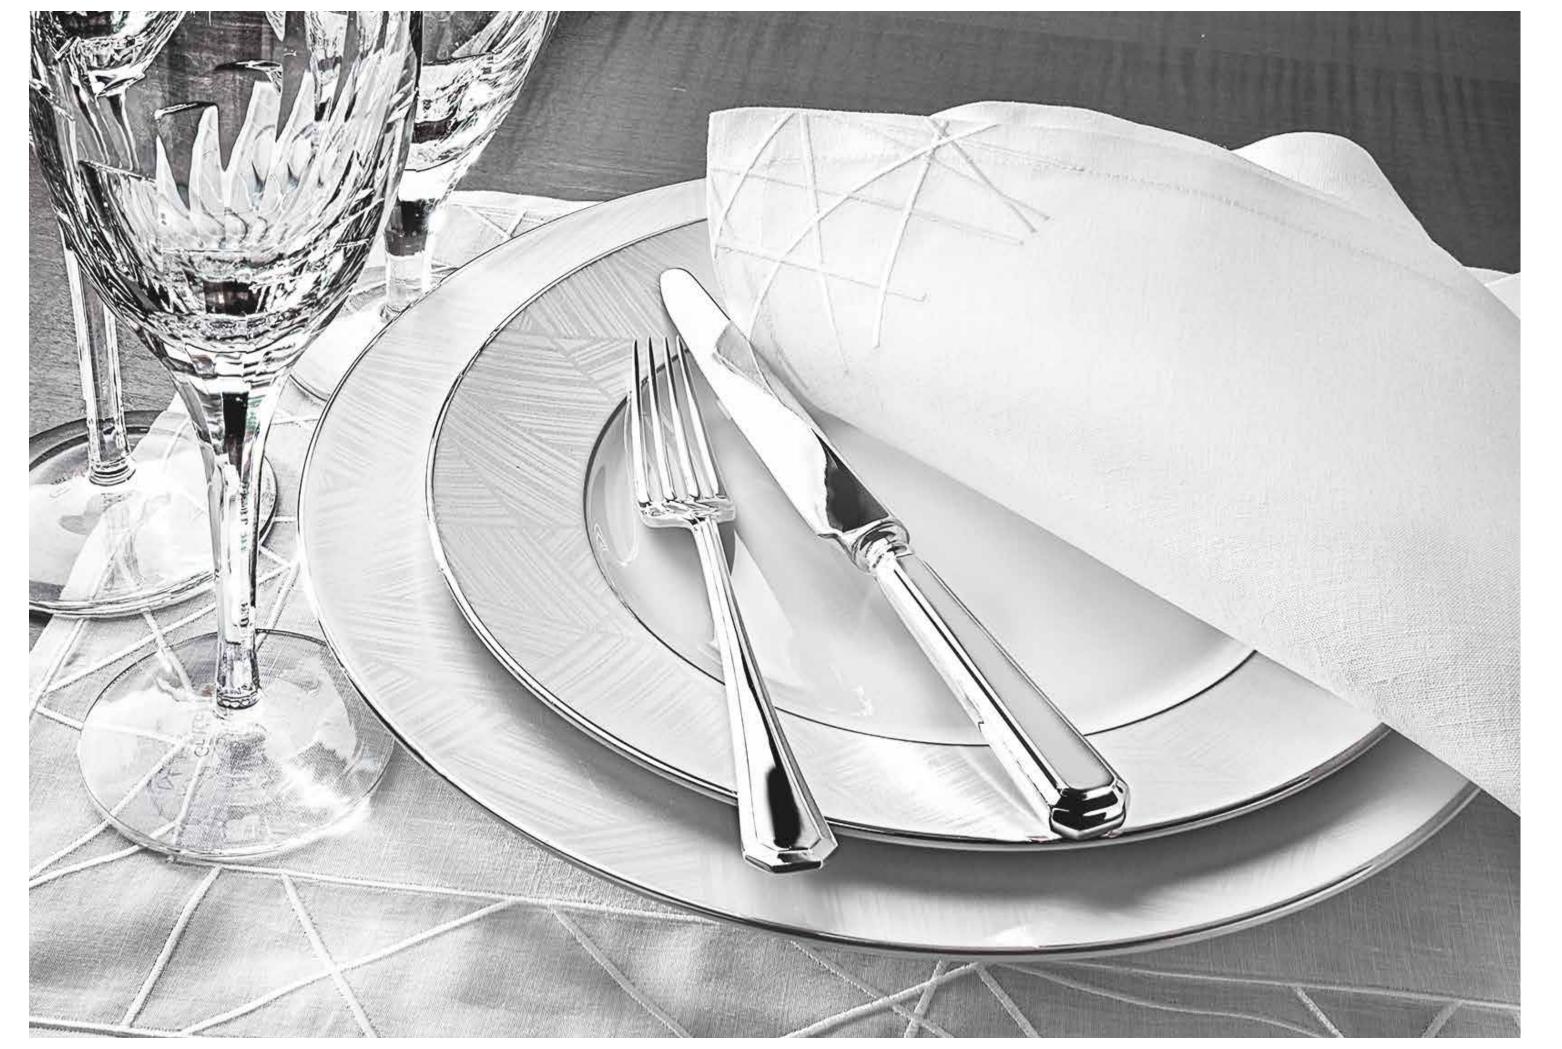

## **Tableware**

Fine Bone China

The Signature Collection features the highest quality of fine bone china, renowned for its beautiful translucent finish and qualities of strength. The collection features stunning patterns and designs, finished with the highest levels of gold and platinum, both printed and gilded, for a luxurious table setting.

## **Table Linen**

The Signature Linen Collection is crafted and designed to complement the Signature tableware collection using the finest linen or cotton. Attention to detail is paramount, and the delicate embroidery on each piece in the collection is incredibly intricate, hinting at opulence, while remaining subtle and understated.