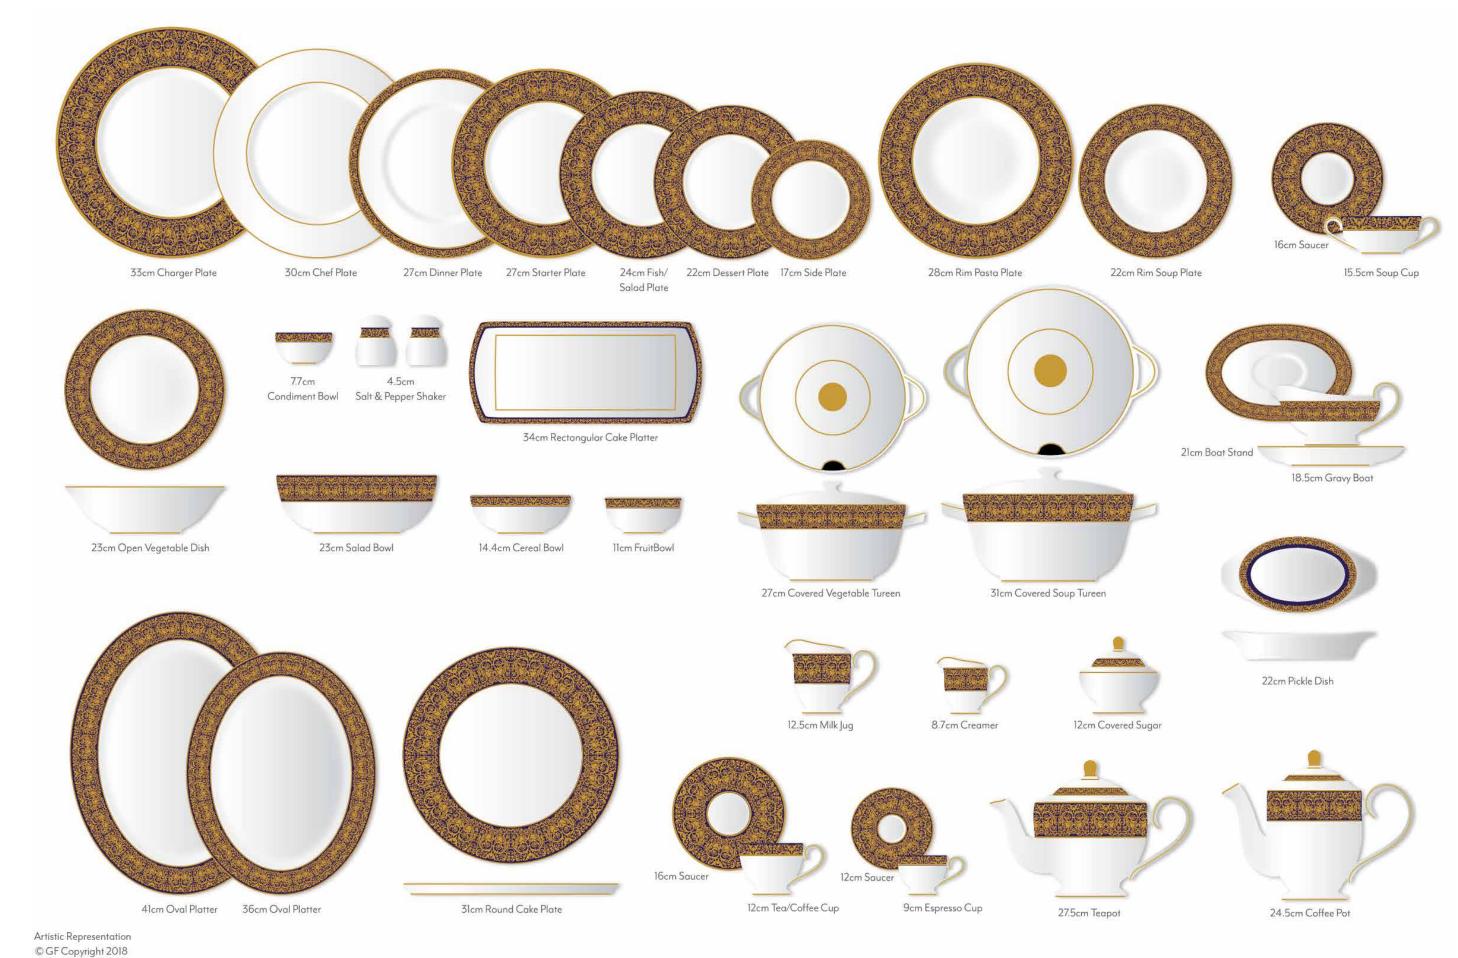

# **Royal Marquis**

Signature Tableware

#### Porcelain

The Timeless Collection is crafted from the world's finest Limoges porcelain by Bernardaud, renowned for its creativity and innovative manufacturing processes. The Collection is stemmed from our design team's vision, sketched and refined over time before production of the final pieces. Designed to be classic for eternity.