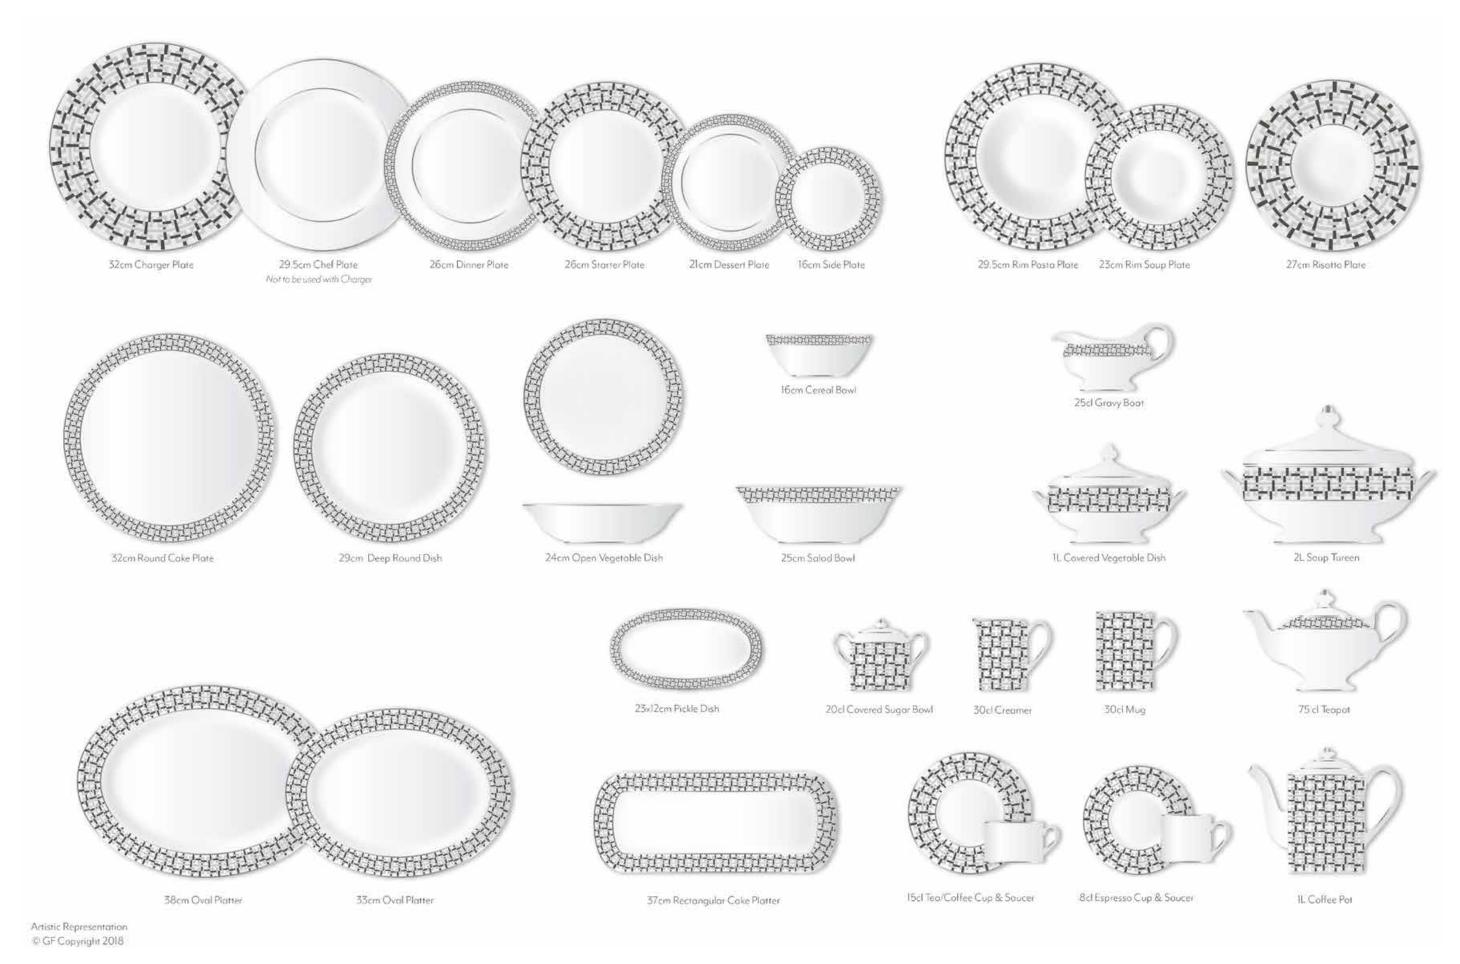

## **Belmont**





# **Belmont**

Timeless Table Linen





Placemat 52 x 36cm

Napkin 56 x 56cm



# **Cobra Platinum**







# **Cobra Platinum**

Timeless Table Linen





Placemat 52 x 36cm

Napkin 56 x 56cm

Table Runners and Tablecloths available on request.

4:





# **Cobra White**







# Cobra White

Timeless Table Linen





Placemat 52 x 36cm

Napkin 56 x 56cm



## Vela







Vela

Timeless Table Linen





Placemat 52 x 36cm

Napkin 56 x 56cm

Table Runners and Tablecloths available on request.







Jali





Jali

Timeless Table Linen





Placemat 52 x 36cm

Napkin 56 x 56cm





# Herringbone







# Herringbone

Timeless Table Linen





Placemat 52 x 36cm

Napkin 56 x 56cm



## Mosaic







## Mosaic

Timeless Table Linen



Napkin 56 x 56cm





## Links







## Links

Timeless Table Linen





Placemat 52 x 36cm

Napkin 56 x 56cm



## Sahara

Timeless Tableware







### Sahara

Timeless Table Linen



Napkin 56 x 56cm

Table Runners and Tablecloths available on request.





### Horizon

#### Timeless Tableware







### Horizon

Timeless Table Linen





Placemat 52 x 36cm

Napkin 56 x 56cm

Table Runners and Tablecloths available on request.



#### Ice

Timeless Tableware







#### Ice

Timeless Table Linen





Placemat 52 x 36cm

Napkin 56 x 56cm

Table Runners and Tablecloths available on request.

## **Asian Dining**

Timeless Tableware

The range is creatively crafted with the finest Limoges Porcelain to form the unique shapes that create the perfect luxury Asian dining set. You can also mix and match any of the pieces from