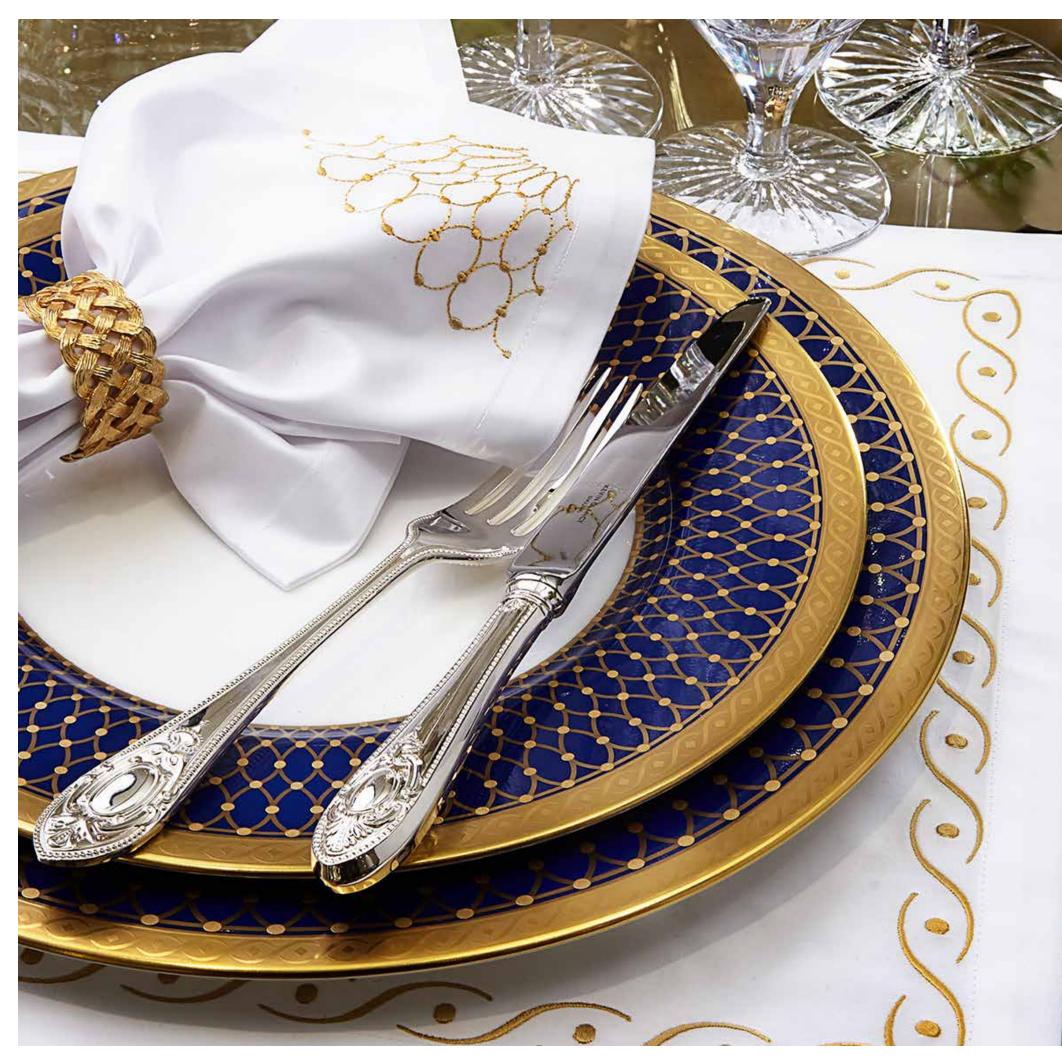

# **Royal Marquis**

Signature Tableware

# Royal Marquis Signature Table Linen

Placemat 52 x 36cm

Napkin 56 x 56cm