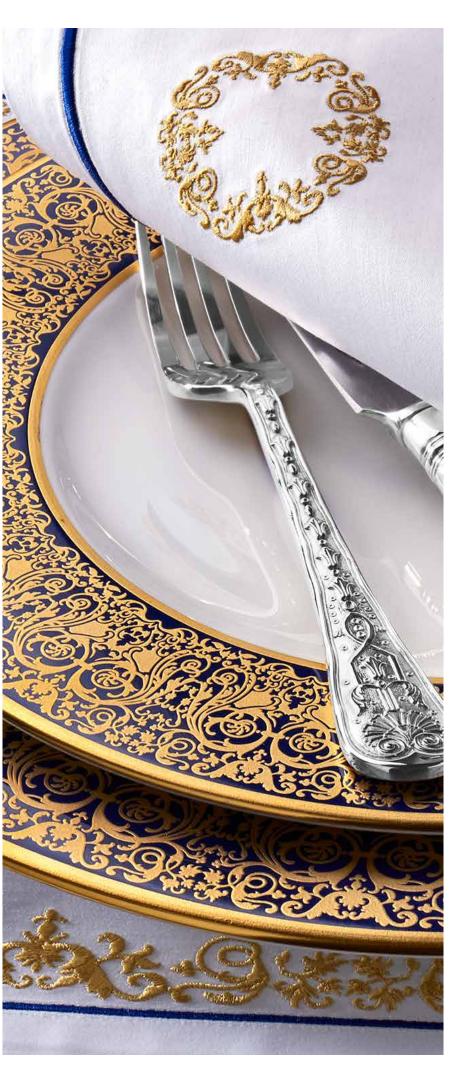

## **Tableware**

Fine Bone China

The Signature Collection features the highest quality of fine bone china, renowned for its beautiful translucent finish and qualities of strength. The collection features stunning patterns and designs, finished with the highest levels of gold and platinum, both printed and gilded, for a luxurious table setting.

## **Table Linen**

The Signature Linen Collection is crafted and designed to complement the Signature tableware collection using the finest linen or cotton. Attention to detail is paramount, and the delicate embroidery on each piece in the collection is incredibly intricate, hinting at opulence, while remaining subtle and understated.