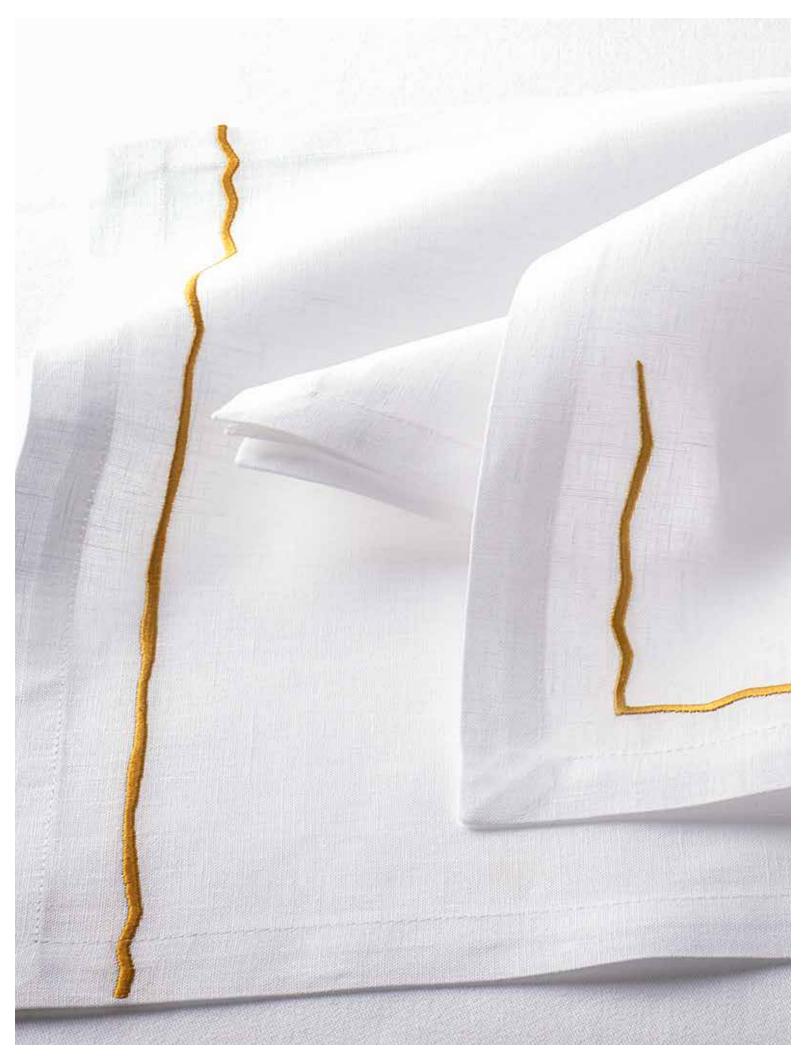

# **Golden Waves**

Signature Tableware

# **Golden Waves**

Signature Table Linen

Napkin 56 x 56cm