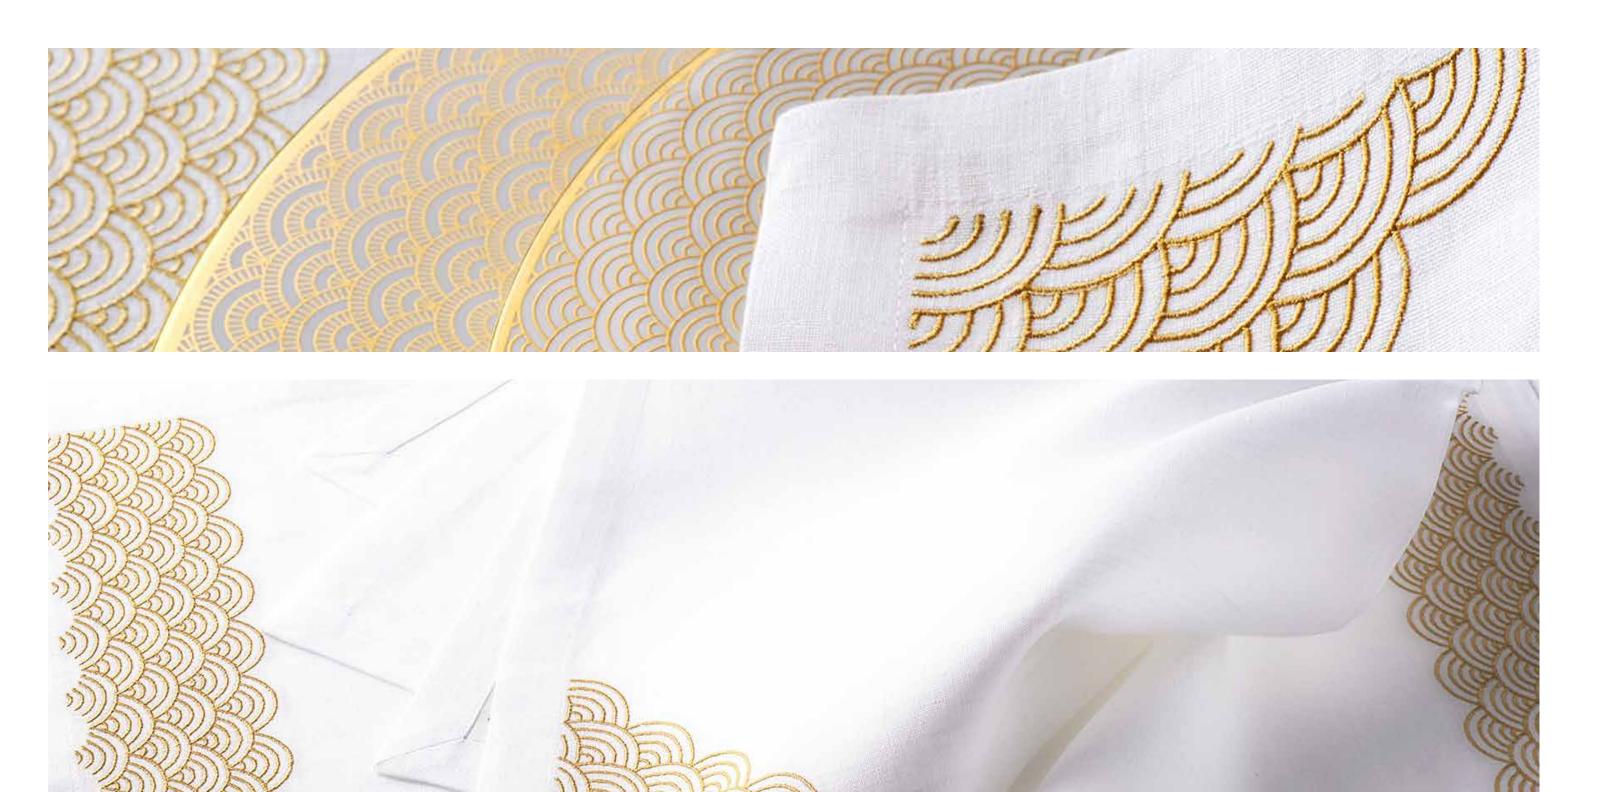

# **Golden Waves**

Signature Tableware

# **Golden Waves**

Signature Table Linen

Napkin 56 x 56cm