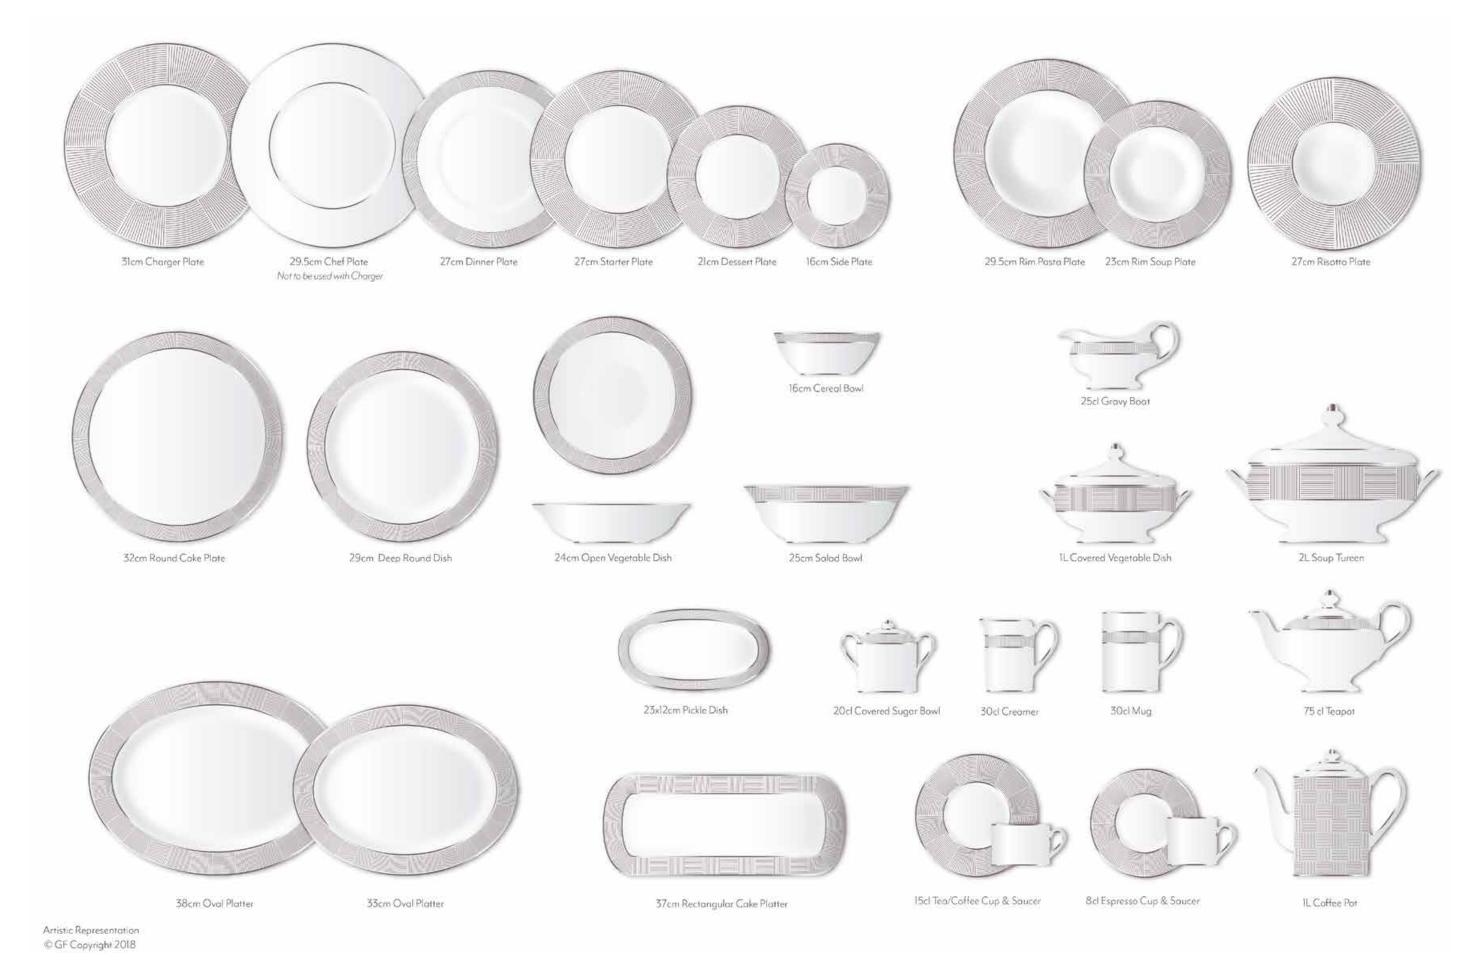

### Horizon

#### Timeless Tableware

### Horizon

Timeless Table Linen

Placemat 52 x 36cm

Napkin 56 x 56cm

Table Runners and Tablecloths available on request.