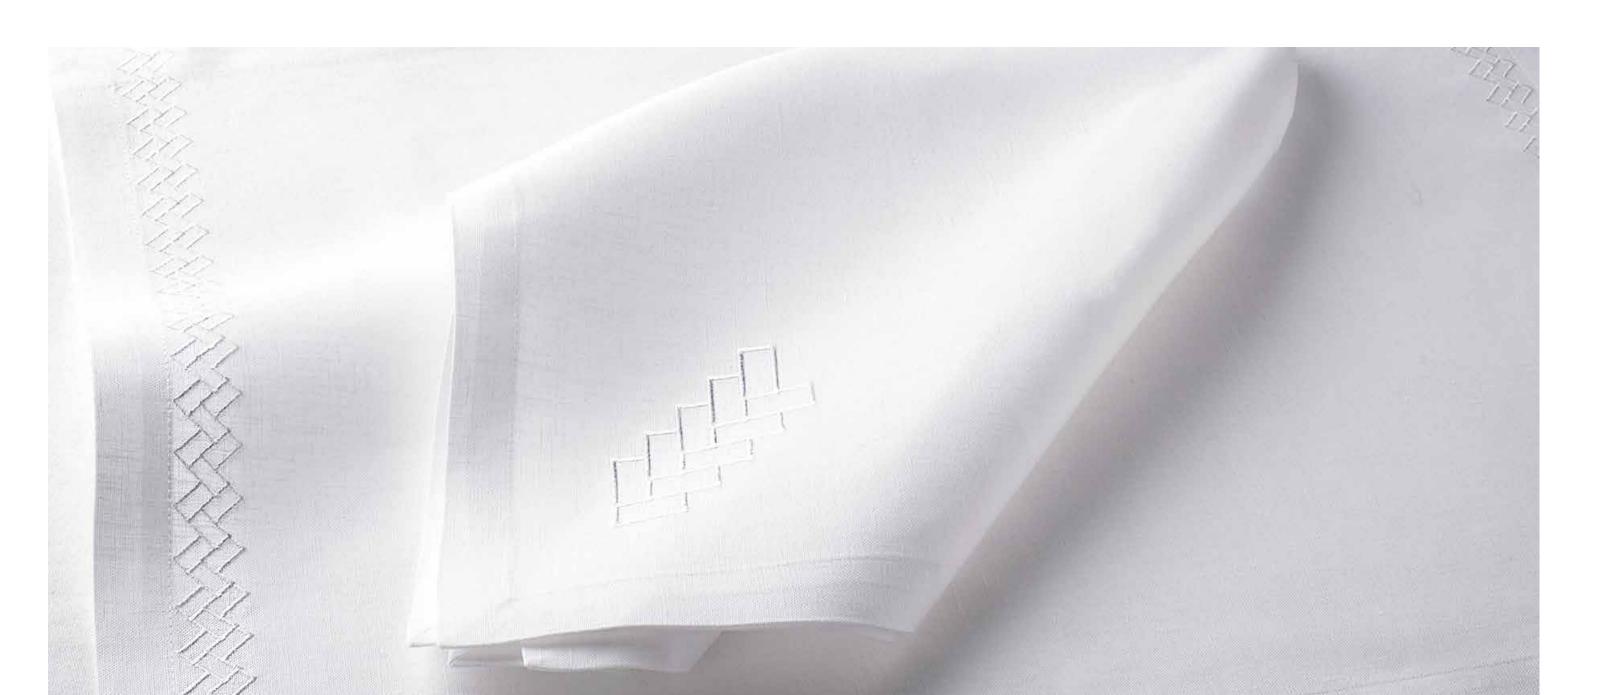

# Herringbone

# Herringbone

Timeless Table Linen

Placemat 52 x 36cm

Napkin 56 x 56cm