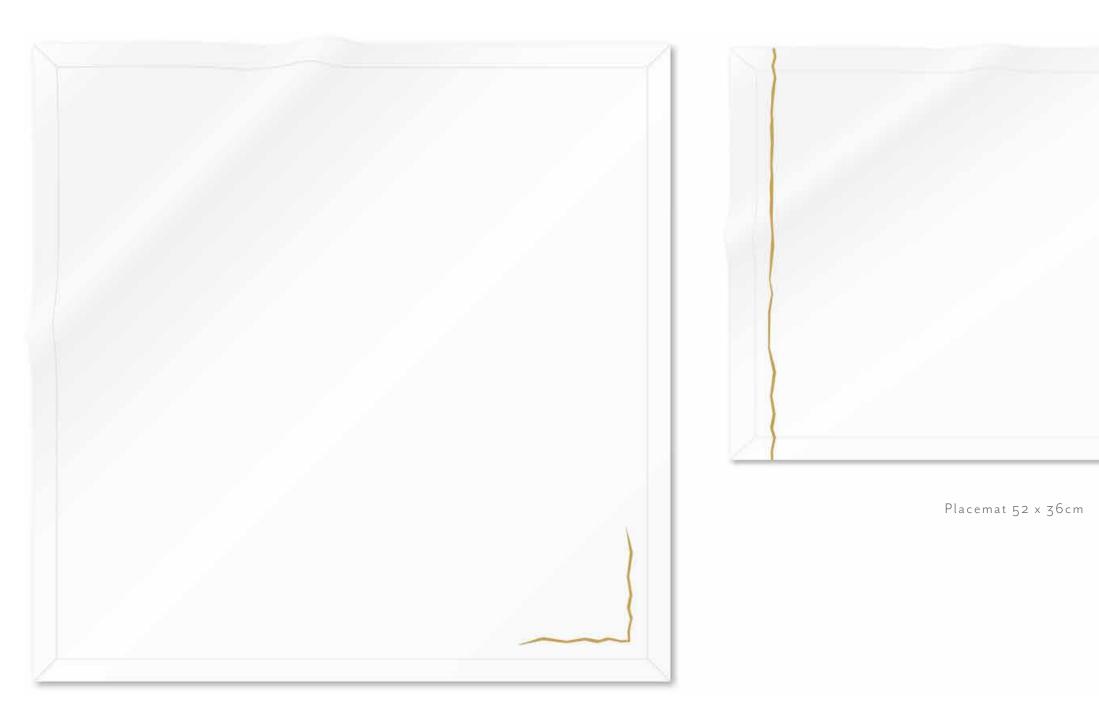

## Baroque

Signature Tableware

## Baroque

Signature Table Linen

Placemat 52 x 36cm

Napkin 56 x 56cm

Table Runners and Tablecloths available on request.