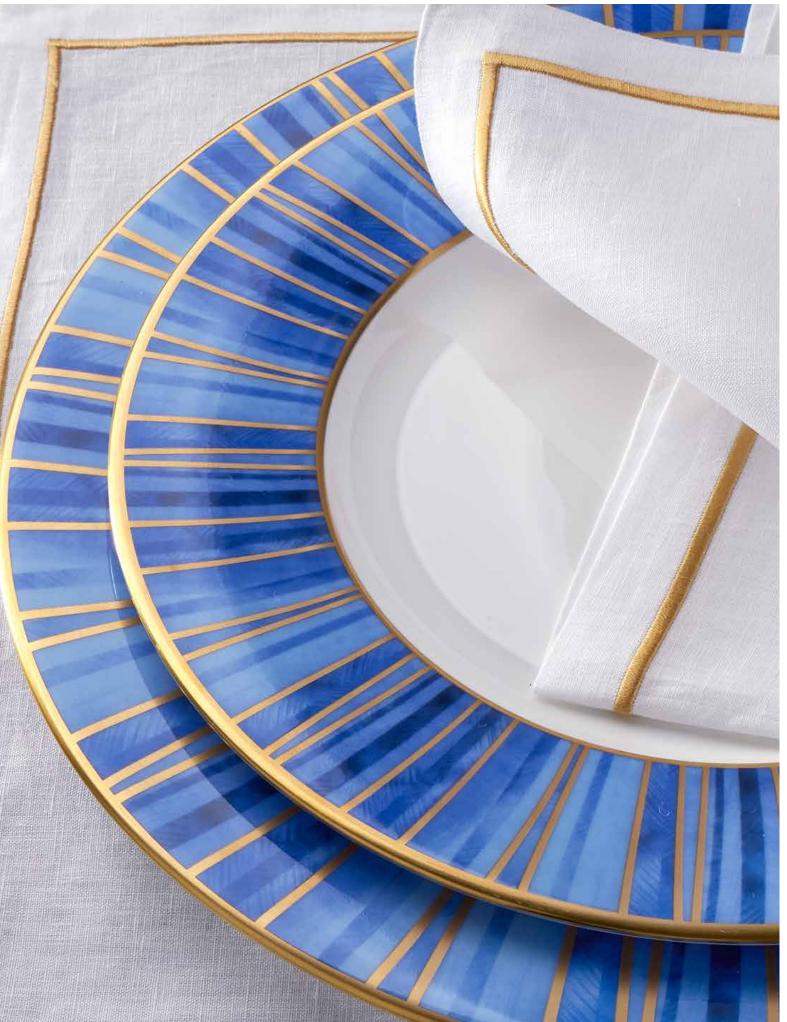

#### **Azure**

Signature Tableware

**Azure** 

Signature Table Linen

Placemat 52 x 36cm

Napkin 56 x 56cm

## **Table Linen**

The Signature Linen Collection is crafted and designed to complement the Signature tableware collection using the finest linen or cotton. Attention to detail is paramount, and the delicate embroidery on each piece in the collection is incredibly intricate, hinting at opulence, while remaining subtle and understated.