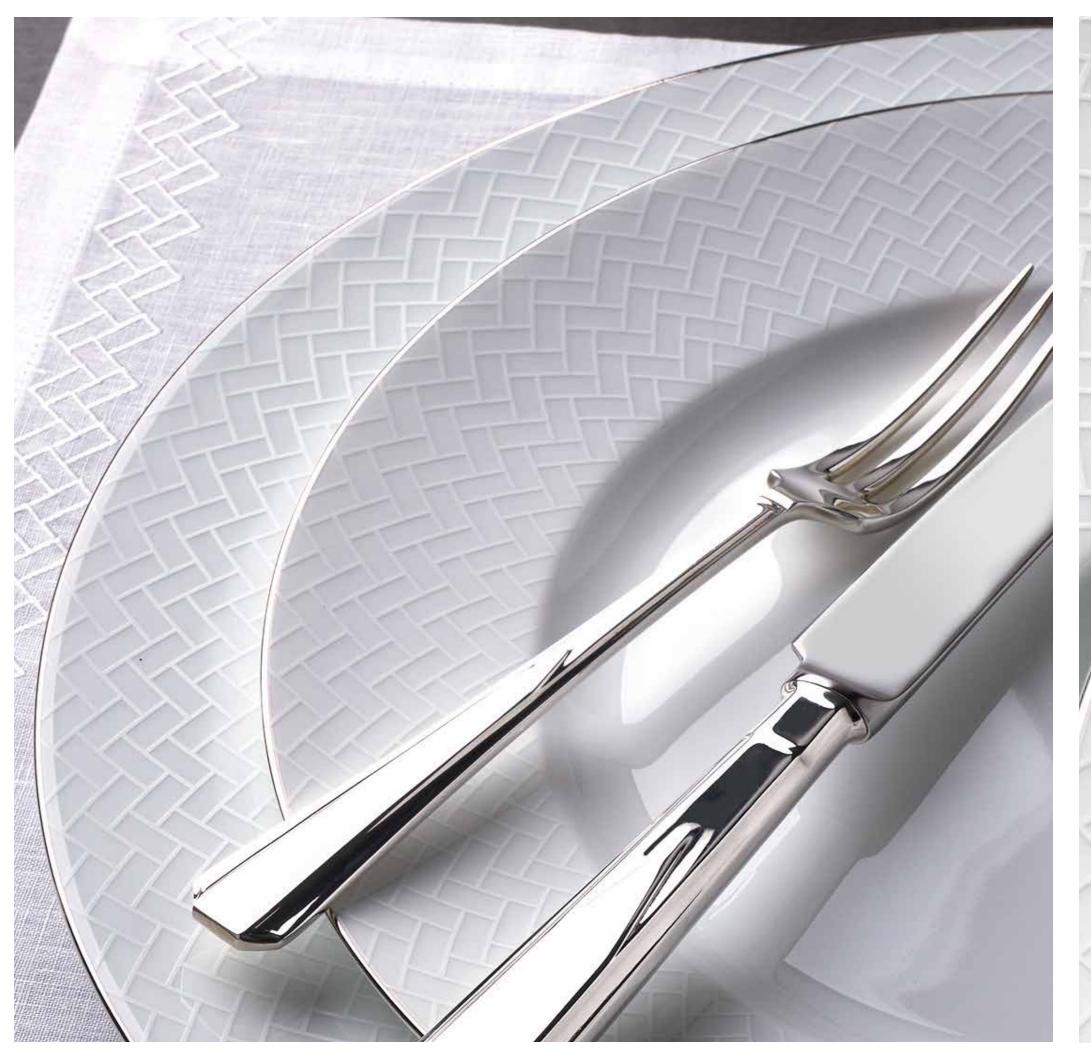

# Herringbone

# Herringbone

Timeless Table Linen

Placemat 52 x 36cm

Napkin 56 x 56cm