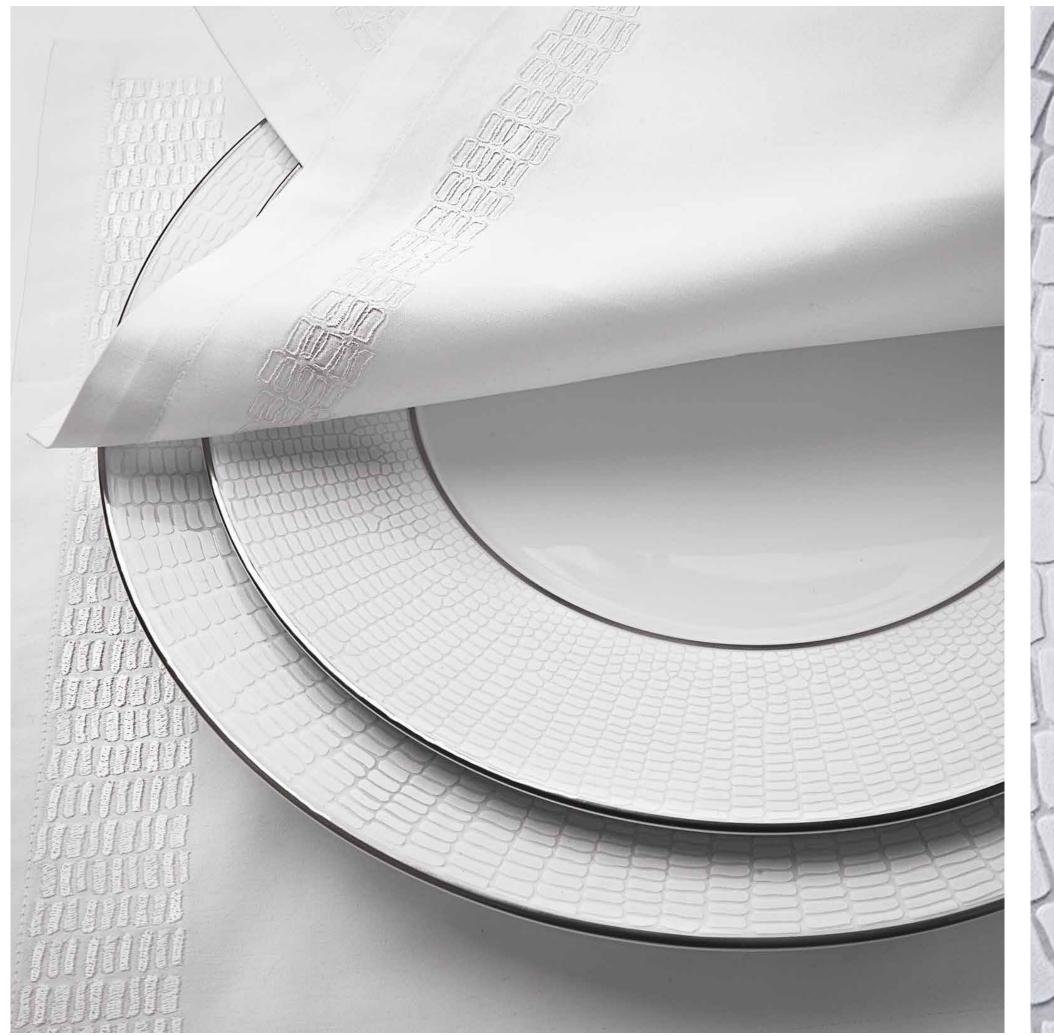

# **Cobra Platinum**

# **Cobra Platinum**

Timeless Table Linen

Placemat 52 x 36cm

Napkin 56 x 56cm

Table Runners and Tablecloths available on request.

4: