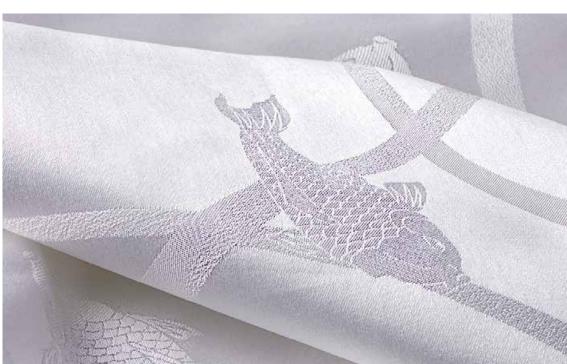

# Koi Carp

Signature Tableware

# Koi Carp

Signature Table Linen

Placemat 52 x 36cm

Napkin 56 x 56cm