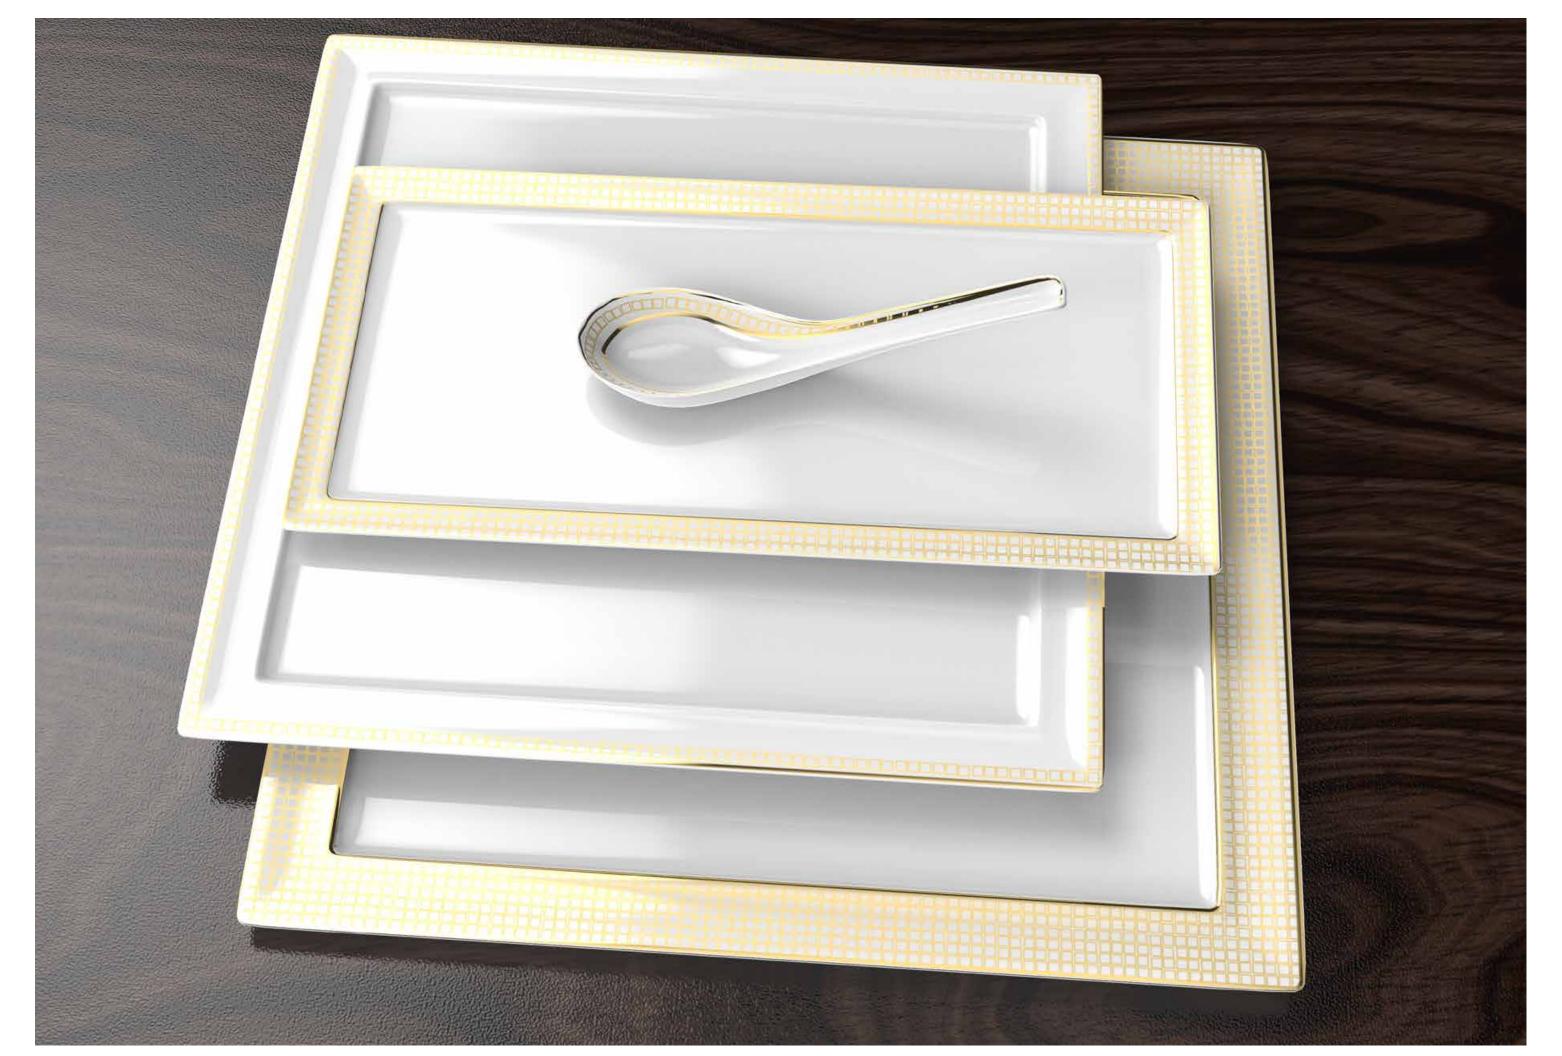

## **Asian Dining**

Timeless Tableware

The range is creatively crafted with the finest Limoges Porcelain to form the unique shapes that create the perfect luxury Asian dining set. You can also mix and match any of the pieces from the Asian dining range, designed in the Mosaic, White Cobra, and Horizon styles with your desired Timeless tableware and linen collections.

### **Cobra White**

#### Asian Dining

10cm Dish

Chinese Spoon

Chopstick Rest

Artistic Representation © GF Copyright 2018 10cl Small Covered Cup