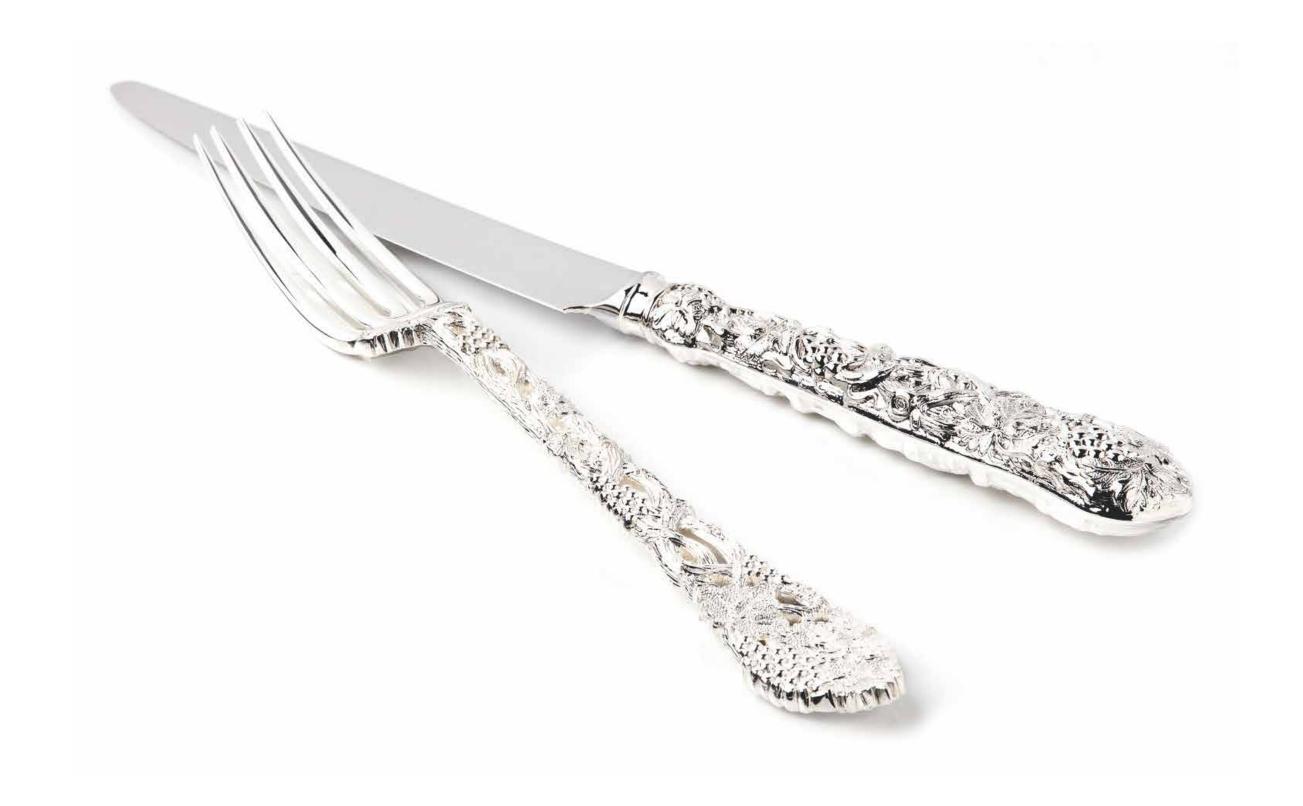

## **Peckforton**

Sterling Silver

## Cutlery

Our collection of luxury cutlery is meticulously crafted in England from start to finish by one of the few chasing and saw piercing artisans. The craftsmen are devoted to silver preparation hand sand buffing, silver polishing and silver finishing to ensure the finished piece has an enduring quality finish.