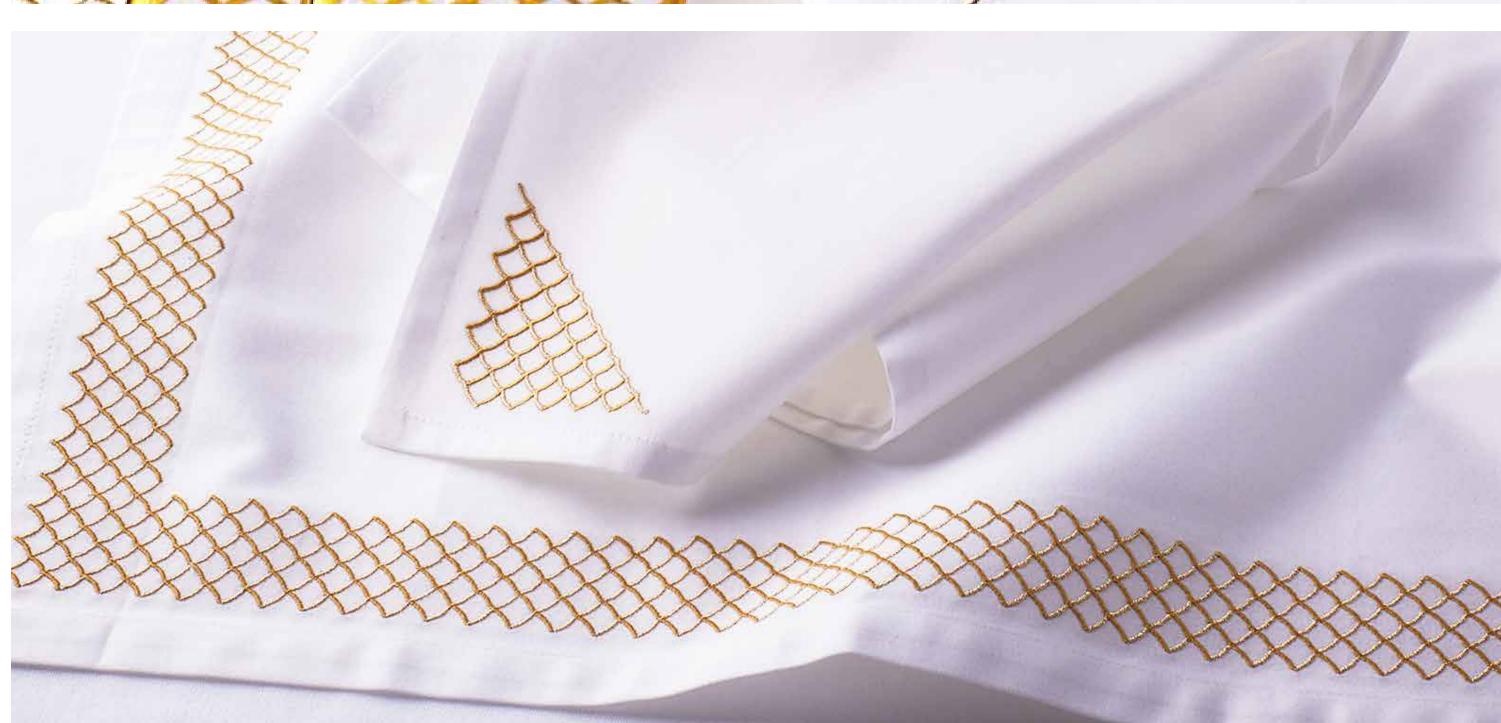

## **Table Linen**

The Signature Linen Collection is crafted and designed to complement the Signature tableware collection using the finest linen or cotton. Attention to detail is paramount, and the delicate embroidery on each piece in the collection is incredibly intricate, hinting at opulence, while remaining subtle and understated.

## Baroque

Signature Tableware

## Baroque

Signature Table Linen

Placemat 52 x 36cm

Napkin 56 x 56cm

Table Runners and Tablecloths available on request.