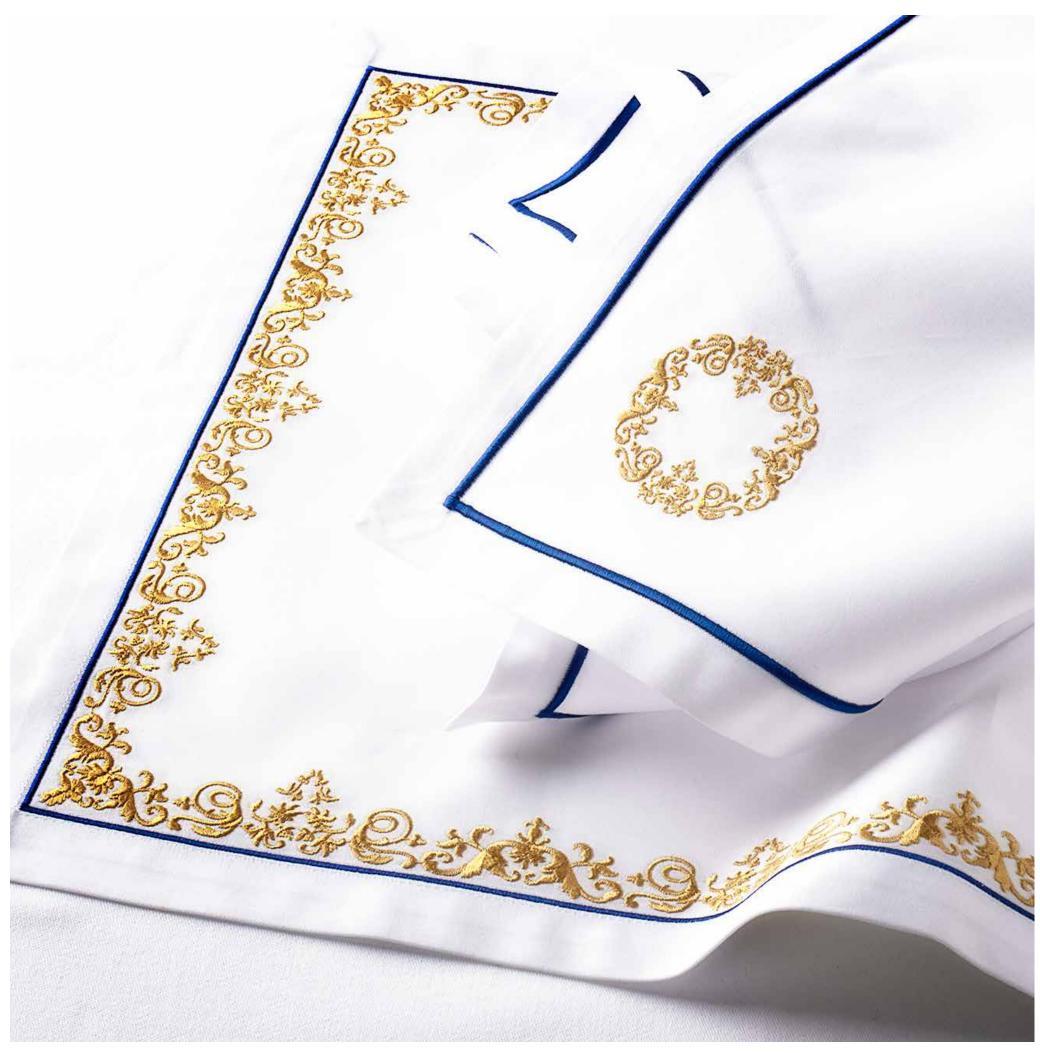

## **Table Linen**

The Signature Linen Collection is crafted and designed to complement the Signature tableware collection using the finest linen or cotton. Attention to detail is paramount, and the delicate embroidery on each piece in the collection is incredibly intricate, hinting at opulence, while remaining subtle and understated.

## Baroque

Signature Table Linen

Placemat 52 x 36cm

Napkin 56 x 56cm

Table Runners and Tablecloths available on request.