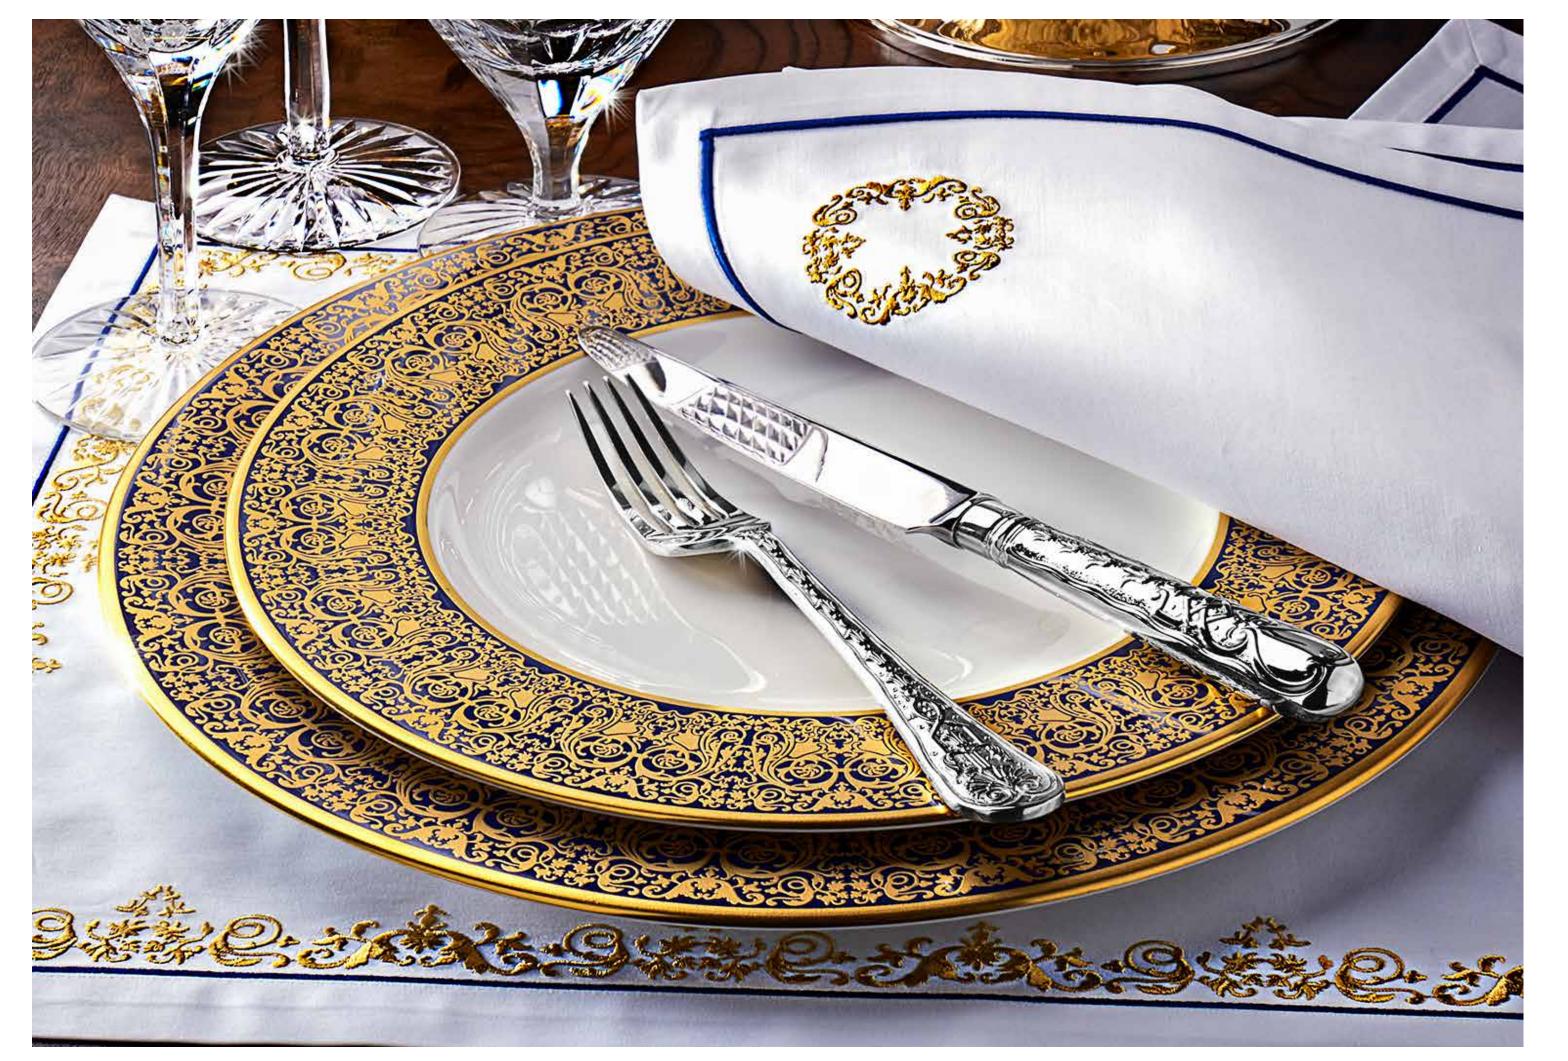

# **Royal Marquis**

Signature Tableware

# Royal Marquis Signature Table Linen

Placemat 52 x 36cm

Napkin 56 x 56cm