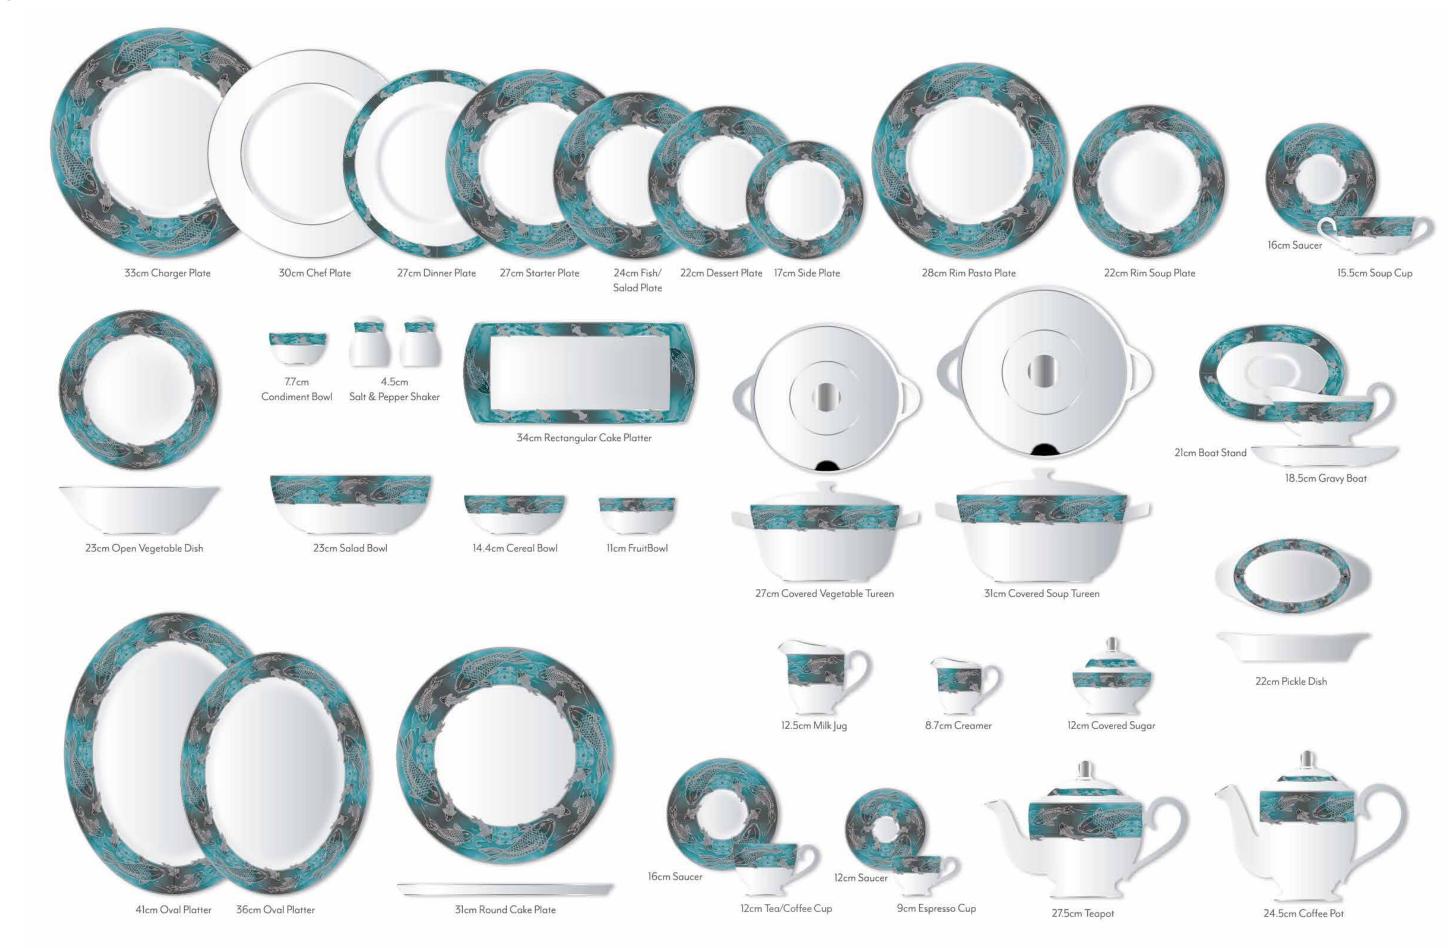

# Koi Carp

Signature Tableware

# Koi Carp

Signature Table Linen

Placemat 52 x 36cm

Napkin 56 x 56cm