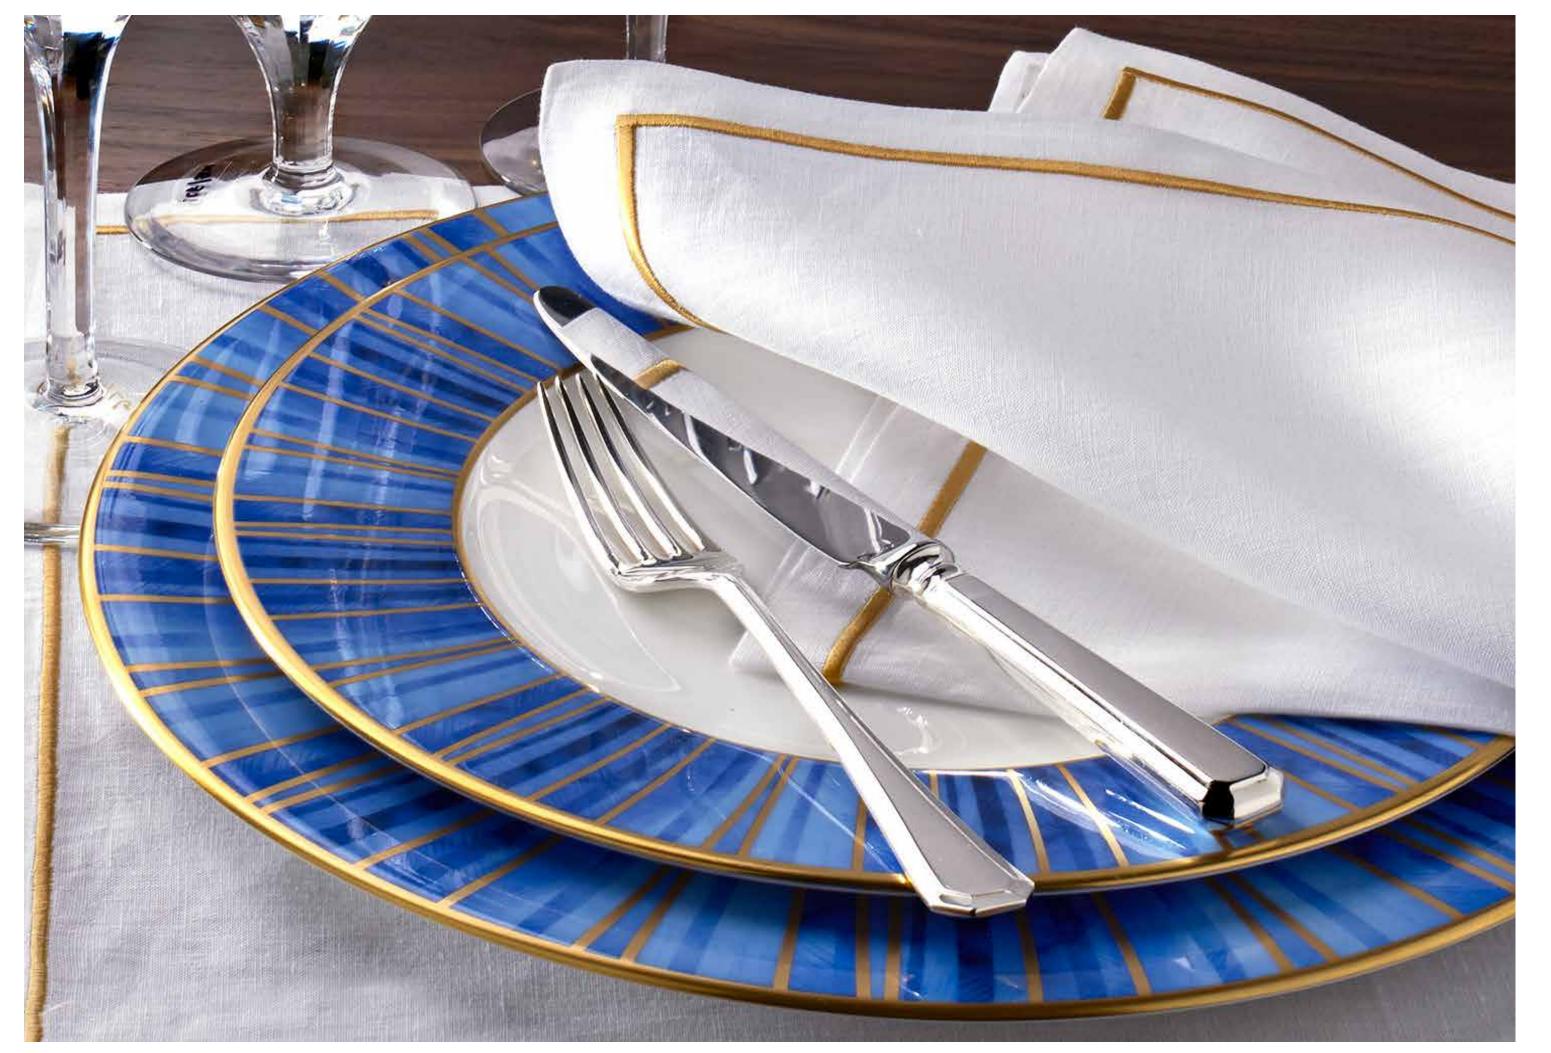

#### **Azure**

Signature Tableware

**Azure** 

Signature Table Linen

Placemat 52 x 36cm

Napkin 56 x 56cm

## **Table Linen**

The Signature Linen Collection is crafted and designed to complement the Signature tableware collection using the finest linen or cotton. Attention to detail is paramount, and the delicate embroidery on each piece in the collection is incredibly intricate, hinting at opulence, while remaining subtle and understated.