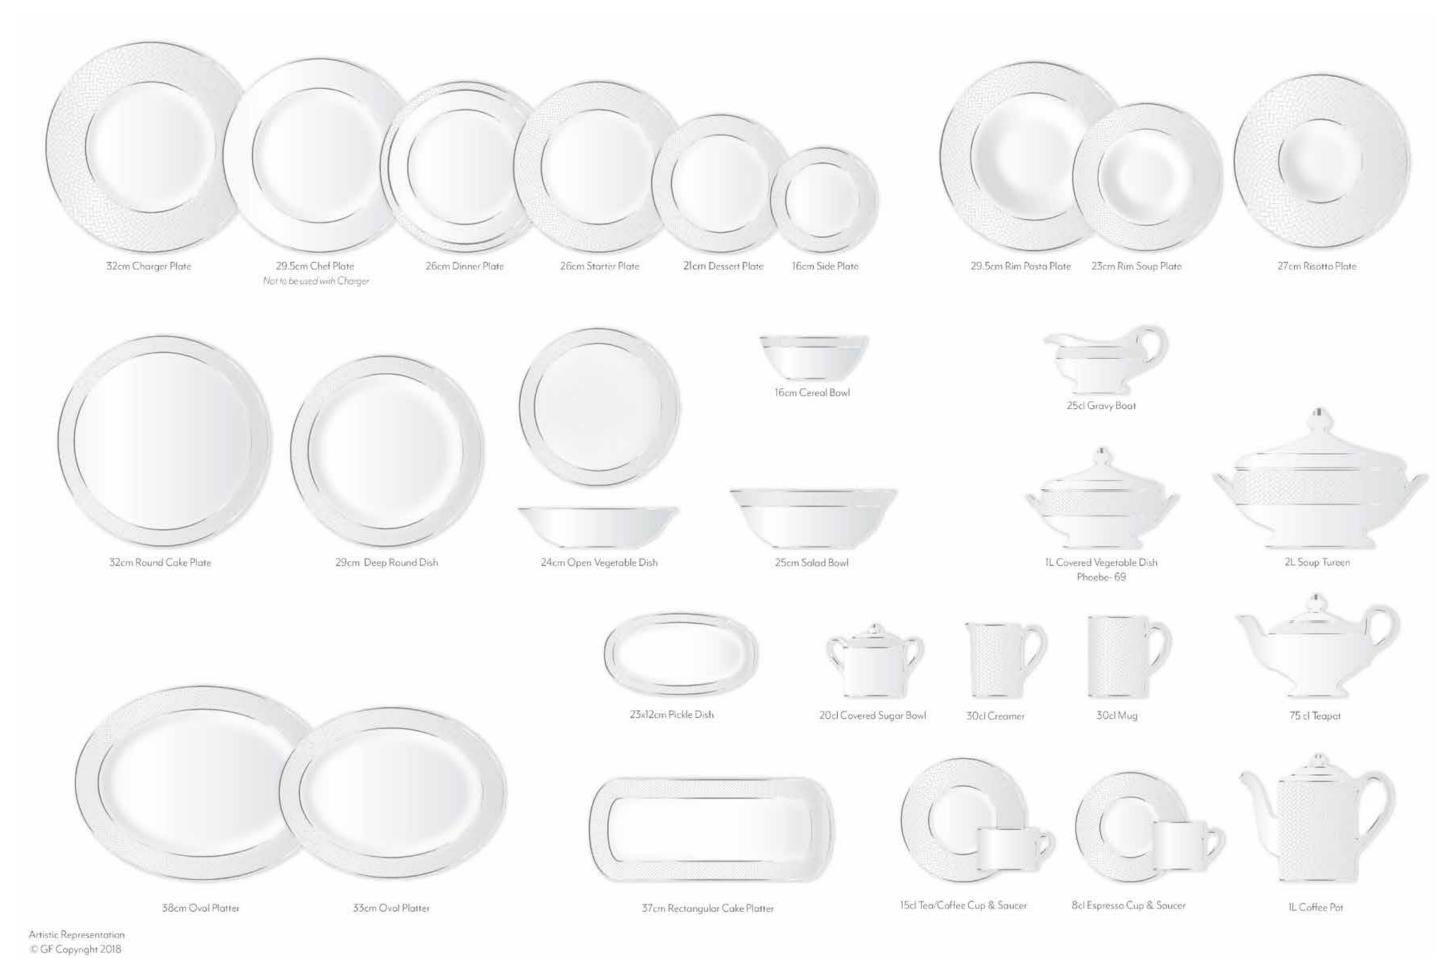

# Herringbone

# Herringbone

Timeless Table Linen

Placemat 52 x 36cm

Napkin 56 x 56cm