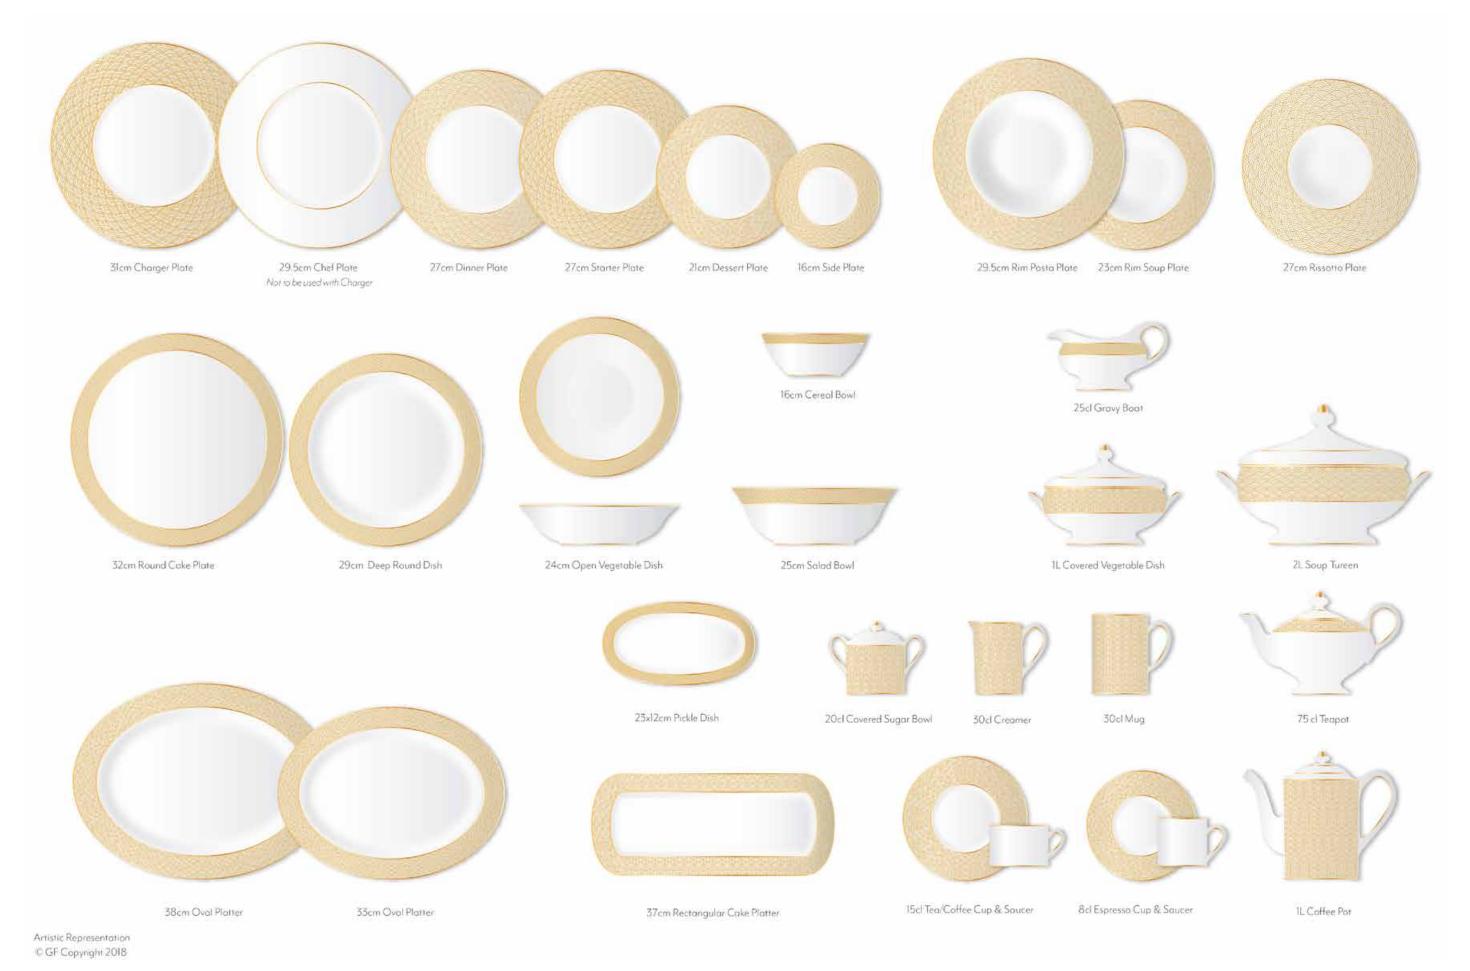

# **Golden Waves**

Signature Tableware

# **Golden Waves**

Signature Table Linen

Napkin 56 x 56cm