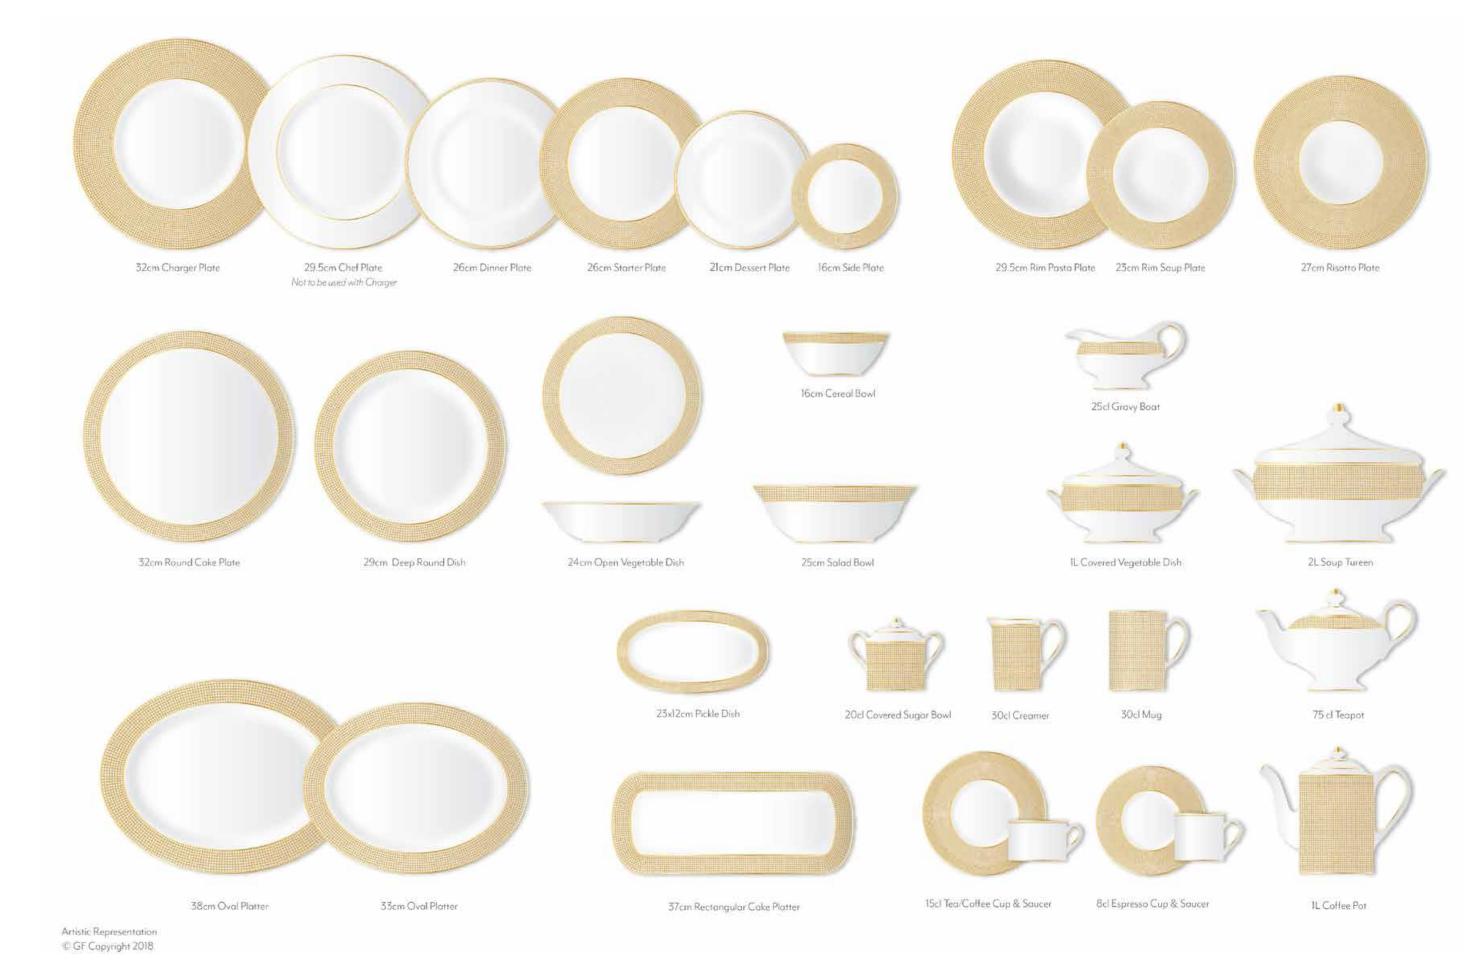

## Baroque

Signature Tableware

## Baroque

Signature Table Linen

Placemat 52 x 36cm

Napkin 56 x 56cm

Table Runners and Tablecloths available on request.