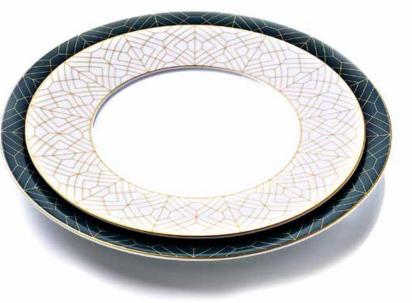

# Koi Carp

Signature Tableware

# Koi Carp

Signature Table Linen

Placemat 52 x 36cm

Napkin 56 x 56cm