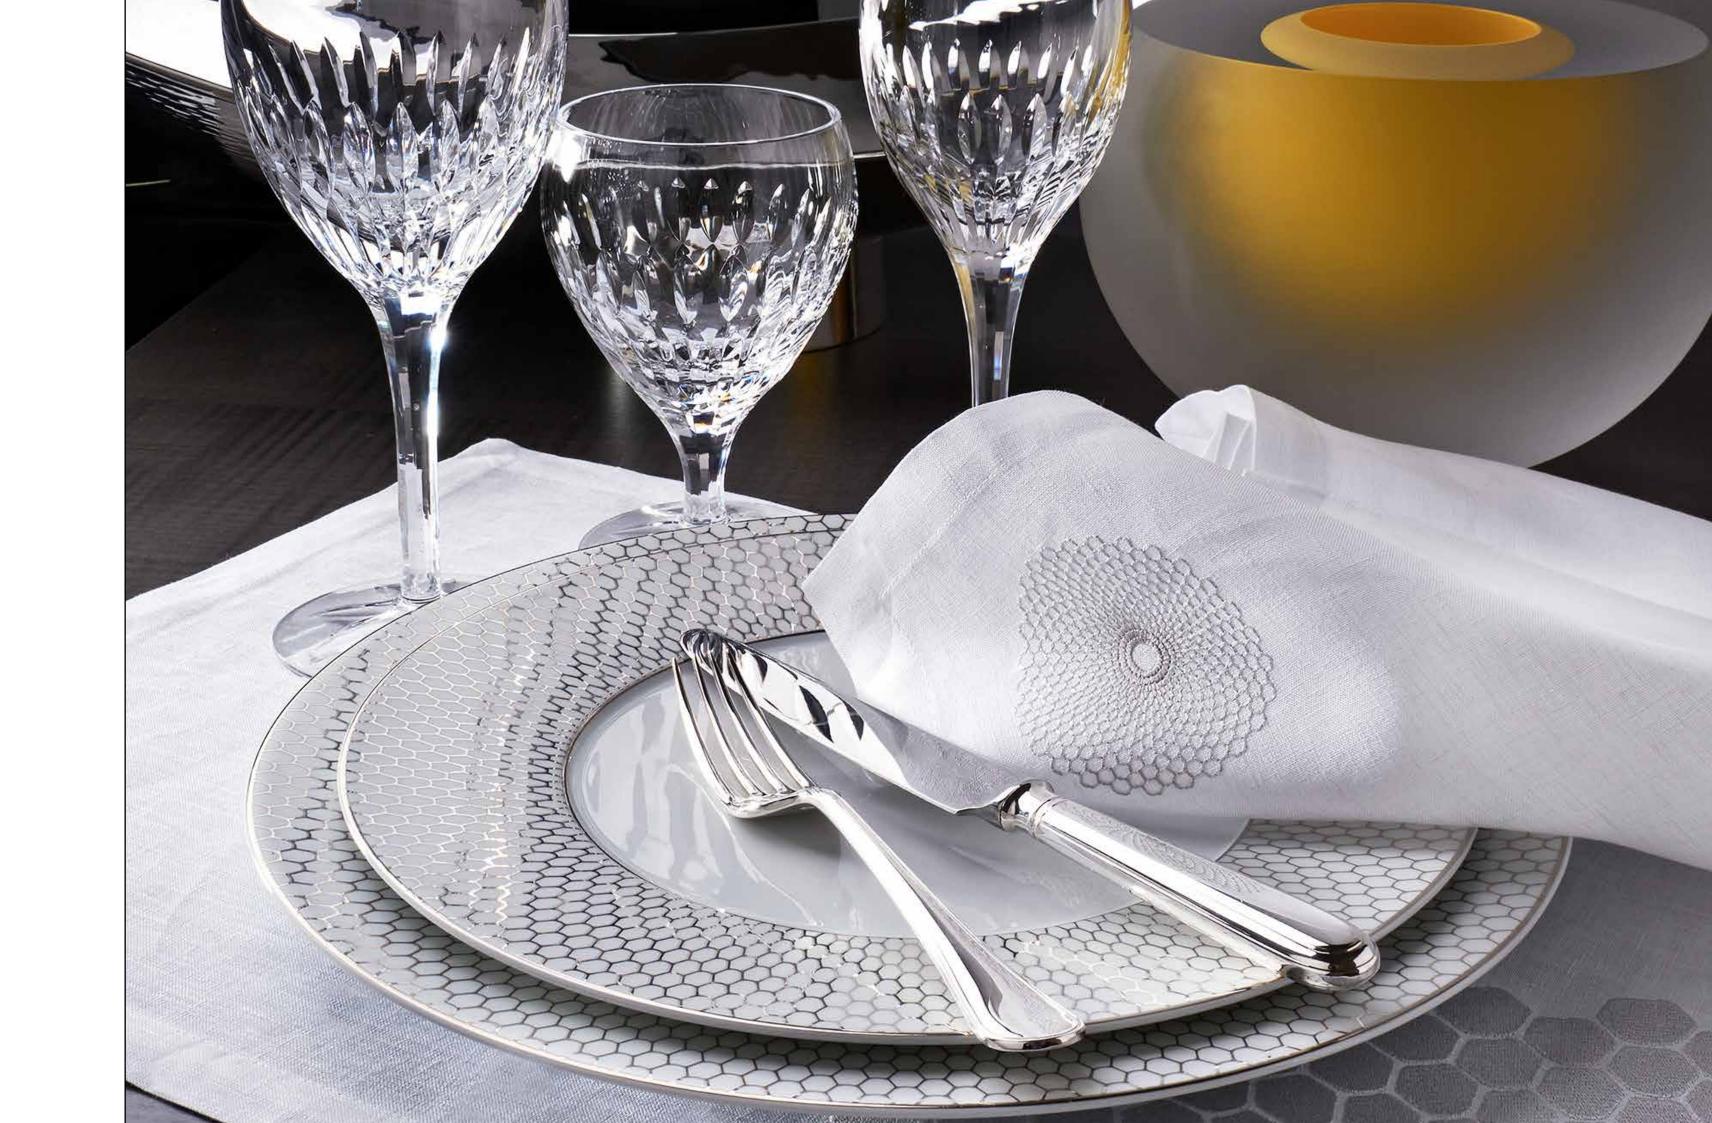

## Baroque

Signature Tableware

## Baroque

Signature Table Linen

Placemat 52 x 36cm

Napkin 56 x 56cm

Table Runners and Tablecloths available on request.