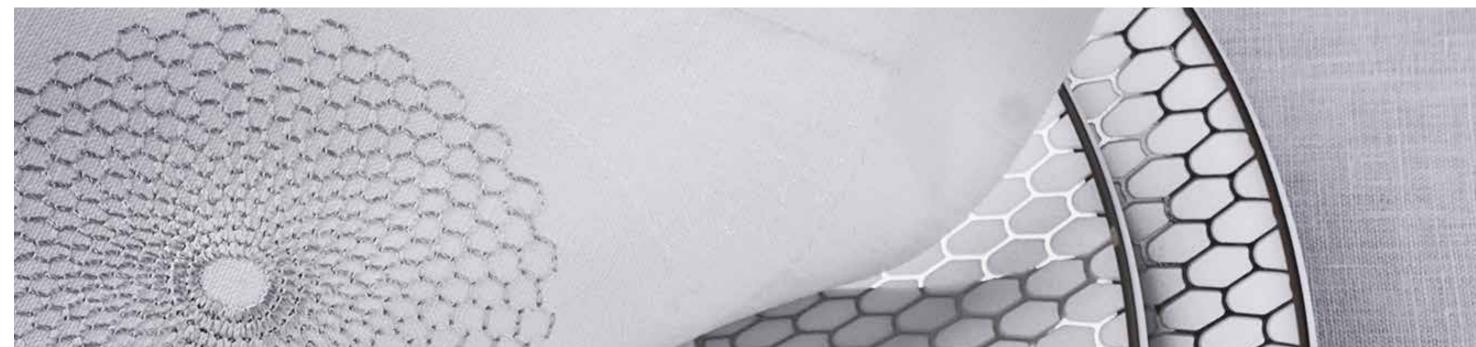

## **Table Linen**

The Signature Linen Collection is crafted and designed to complement the Signature tableware collection using the finest linen or cotton. Attention to detail is paramount, and the delicate embroidery on each piece in the collection is incredibly intricate, hinting at opulence, while remaining subtle and understated.

## Baroque

Signature Table Linen

Placemat 52 x 36cm

Napkin 56 x 56cm

Table Runners and Tablecloths available on request.