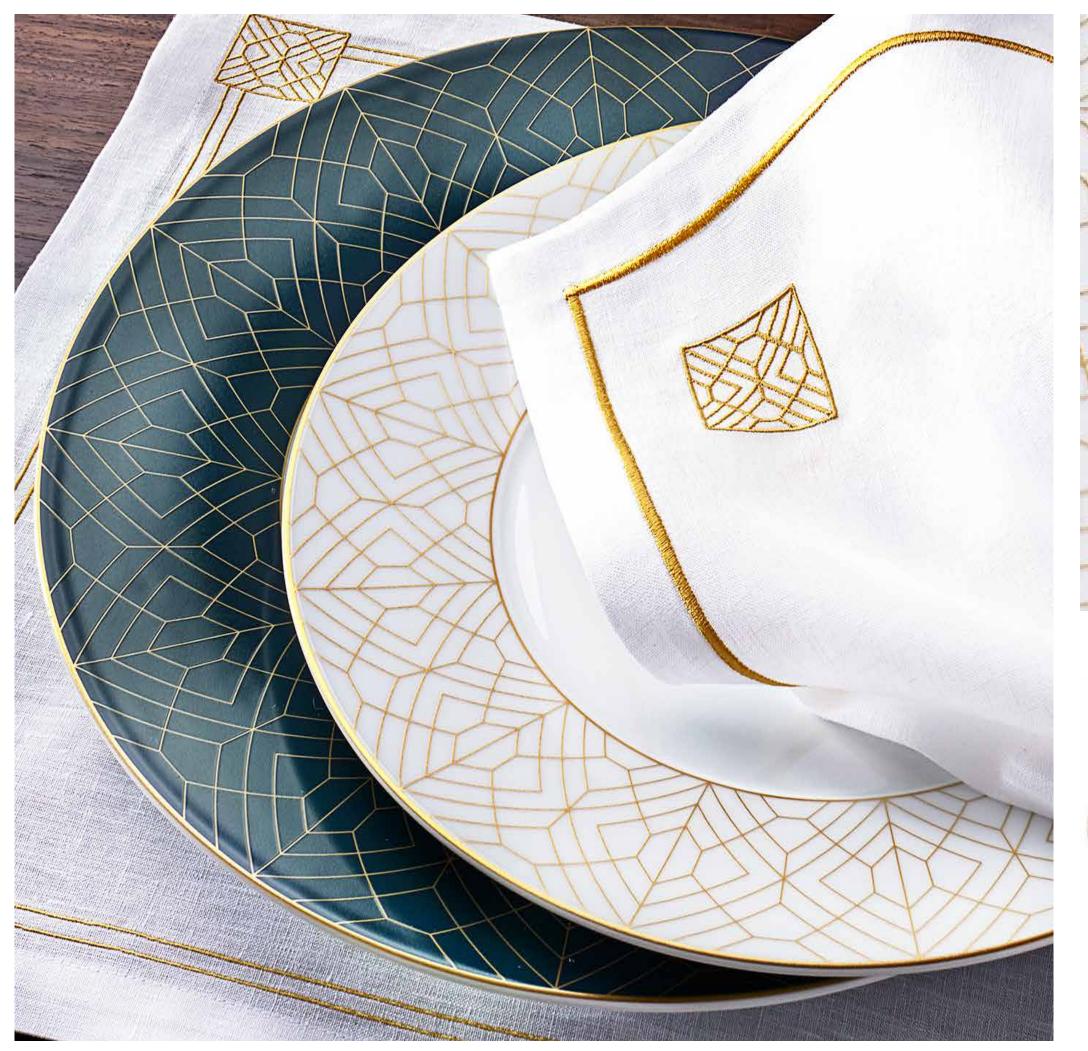

## **Tableware**

Fine Bone China

The Signature Collection features the highest quality of fine bone china, renowned for its beautiful translucent finish and qualities of strength. The collection features stunning patterns and designs, finished with the highest levels of gold and platinum, both printed and gilded, for a luxurious table setting.

## **Table Linen**

The Signature Linen Collection is crafted and designed to complement the Signature tableware collection using the finest linen or cotton. Attention to detail is paramount, and the delicate embroidery on each piece in the collection is incredibly intricate, hinting at opulence, while remaining subtle and understated.