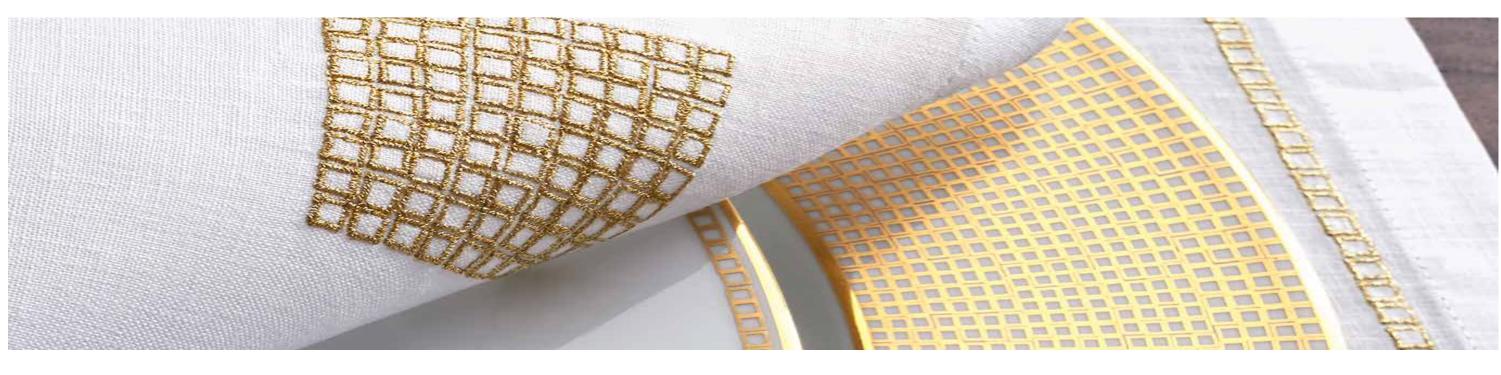

## **Table Linen**

The Signature Linen Collection is crafted and designed to complement the Signature tableware collection using the finest linen or cotton. Attention to detail is paramount, and the delicate embroidery on each piece in the collection is incredibly intricate, hinting at opulence, while remaining subtle and understated.

## Baroque

Signature Table Linen

Placemat 52 x 36cm

Napkin 56 x 56cm

Table Runners and Tablecloths available on request.