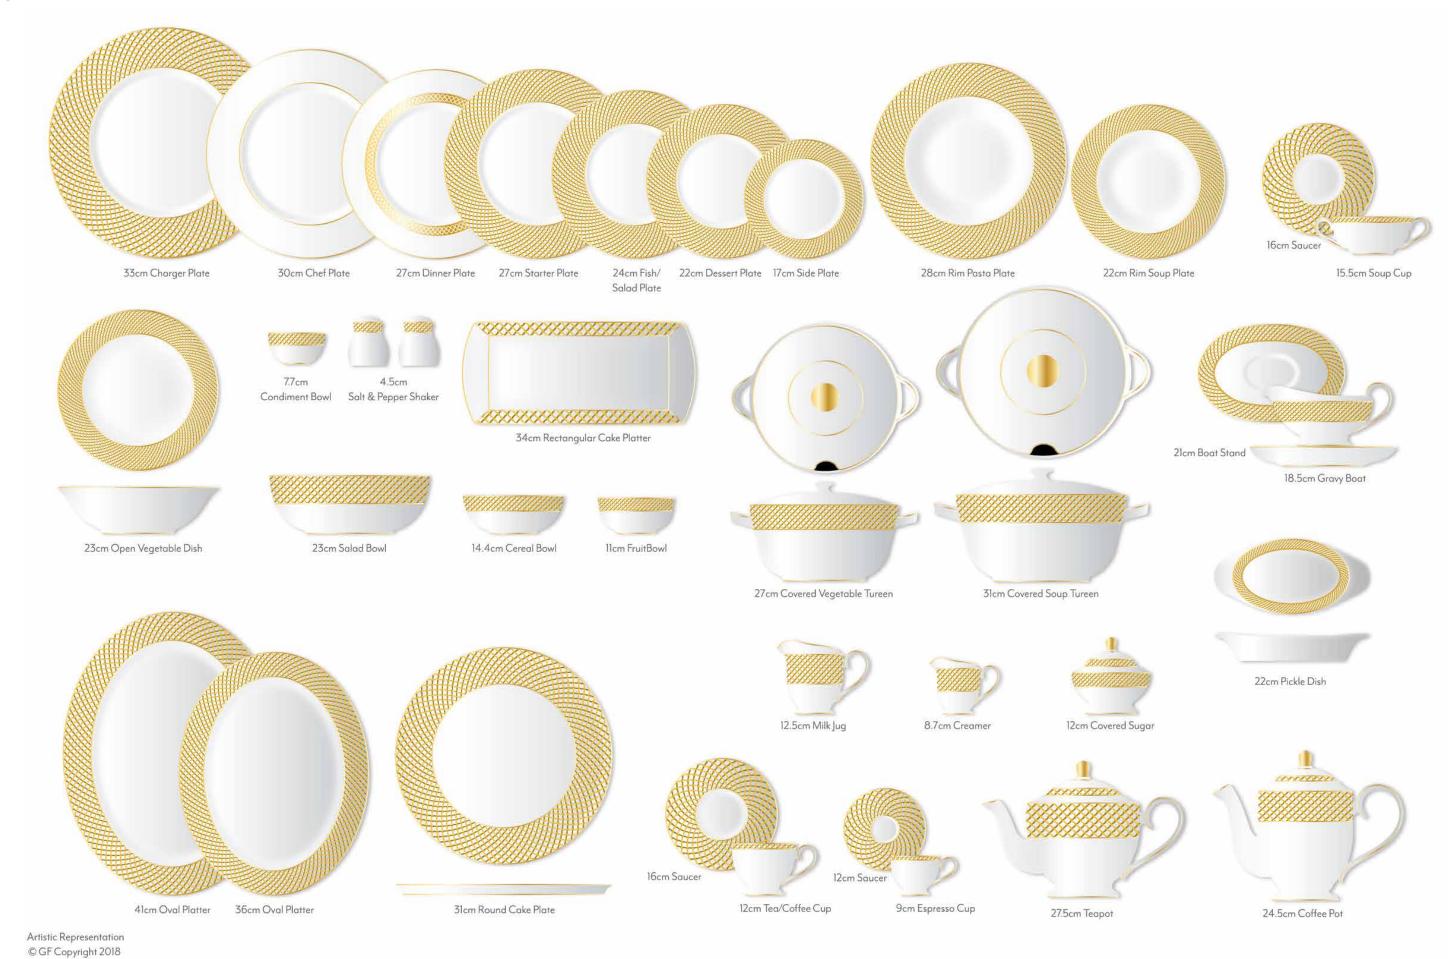

## **Tableware**

Fine Bone China

The Signature Collection features the highest quality of fine bone china, renowned for its beautiful translucent finish and qualities of strength. The collection features stunning patterns and designs, finished with the highest levels of gold and platinum, both printed and gilded, for a luxurious table setting.

## **Table Linen**

The Signature Linen Collection is crafted and designed to complement the Signature tableware collection using the finest linen or cotton. Attention to detail is paramount, and the delicate embroidery on each piece in the collection is incredibly intricate, hinting at opulence, while remaining subtle and understated.