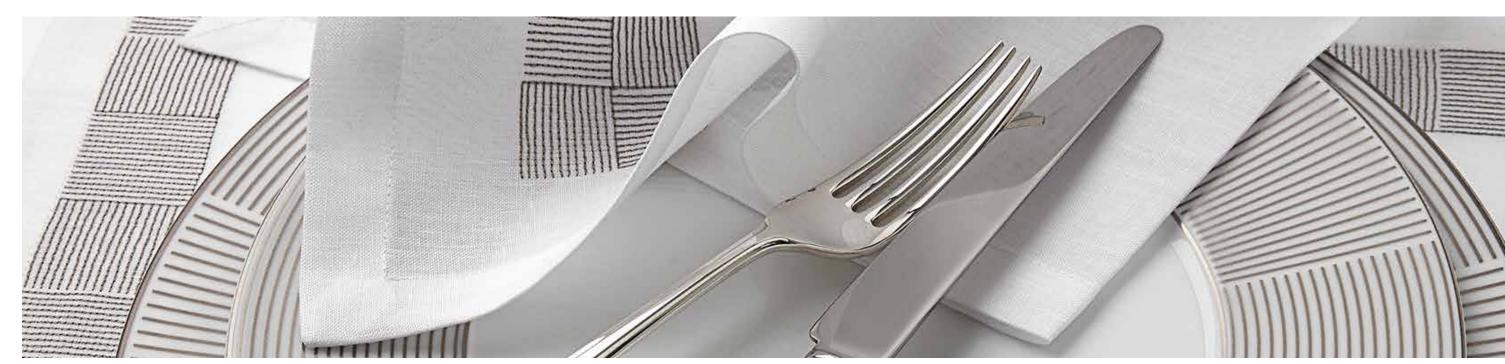

### Horizon

#### Timeless Tableware

### Horizon

Timeless Table Linen

Placemat 52 x 36cm

Napkin 56 x 56cm

Table Runners and Tablecloths available on request.