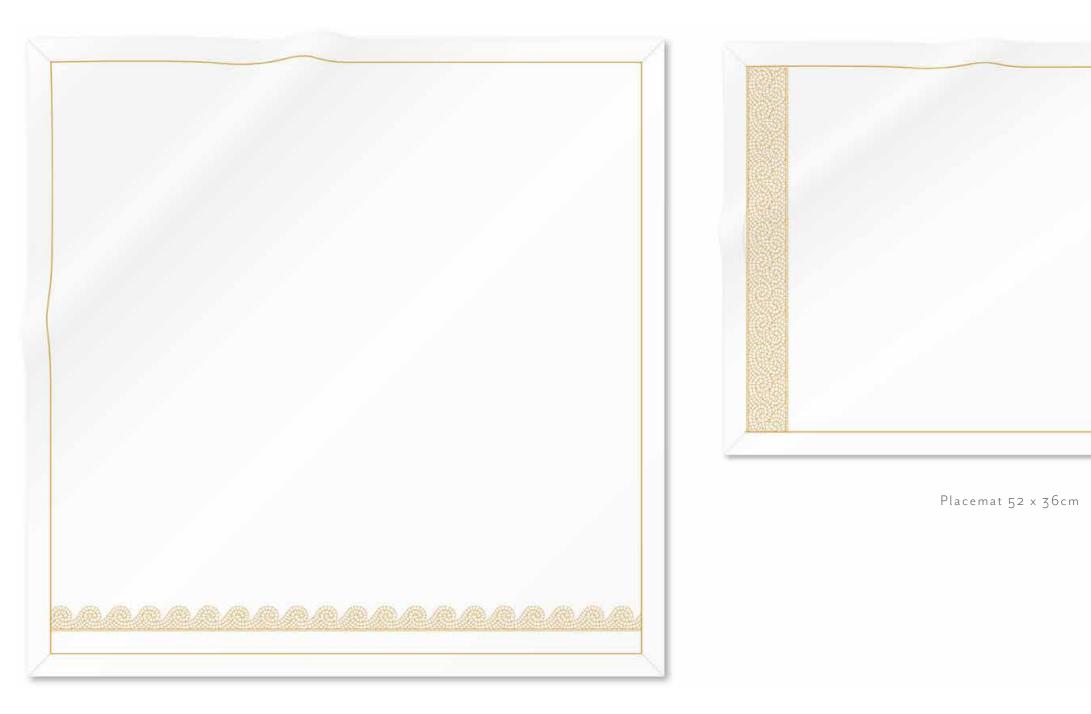

## Baroque

Signature Table Linen

Placemat 52 x 36cm

Napkin 56 x 56cm

Table Runners and Tablecloths available on request.

# Royal Marquis Signature Table Linen

Placemat 52 x 36cm

Napkin 56 x 56cm