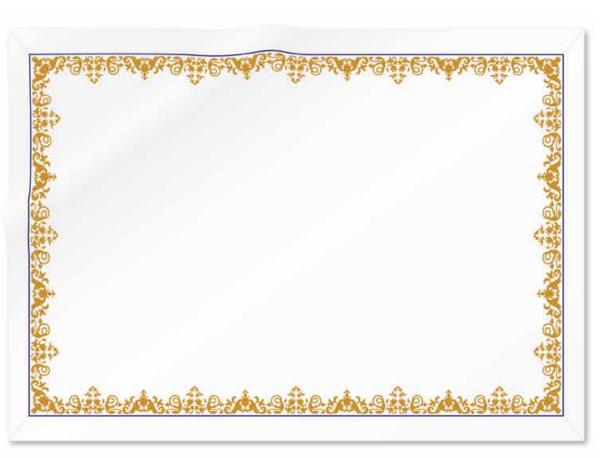

## **Table Linen**

The Signature Linen Collection is crafted and designed to complement the Signature tableware collection using the finest linen or cotton. Attention to detail is paramount, and the delicate embroidery on each piece in the collection is incredibly intricate, hinting at opulence, while remaining subtle and understated.

## Baroque

Signature Table Linen

Placemat 52 x 36cm

Napkin 56 x 56cm

Table Runners and Tablecloths available on request.