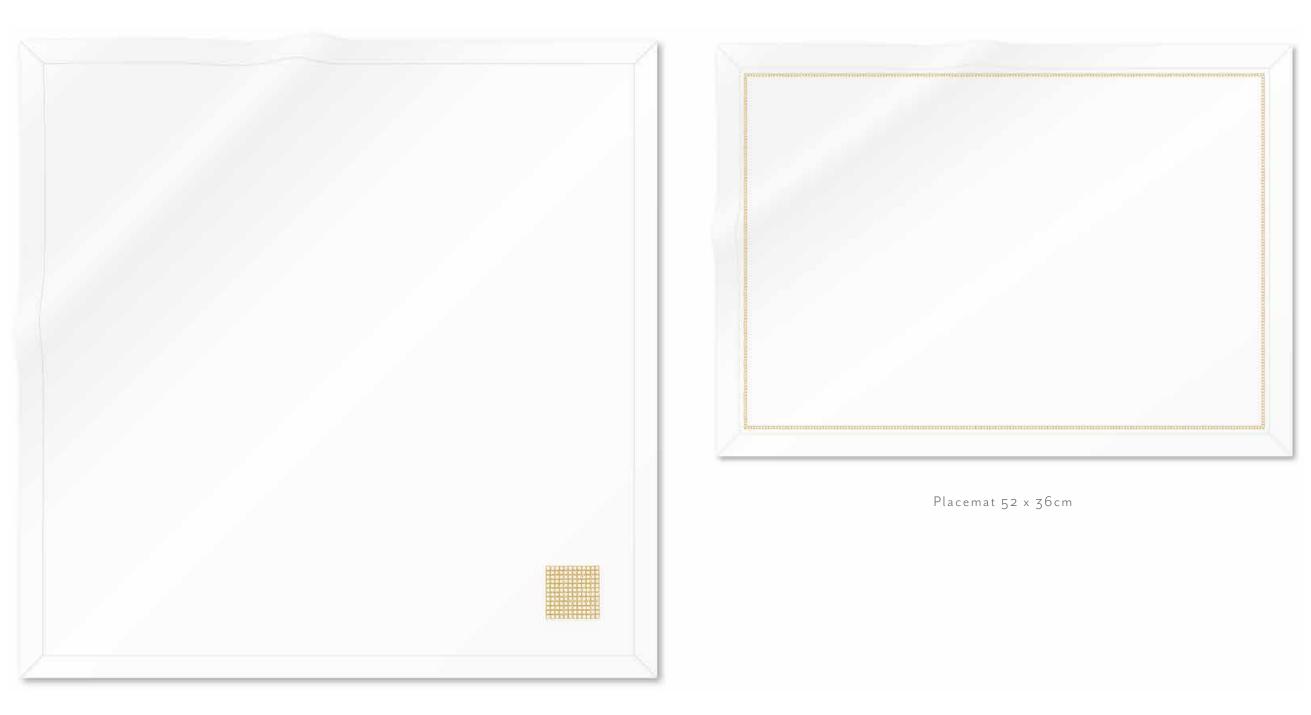

## Baroque

Signature Table Linen

Placemat 52 x 36cm

Napkin 56 x 56cm

Table Runners and Tablecloths available on request.