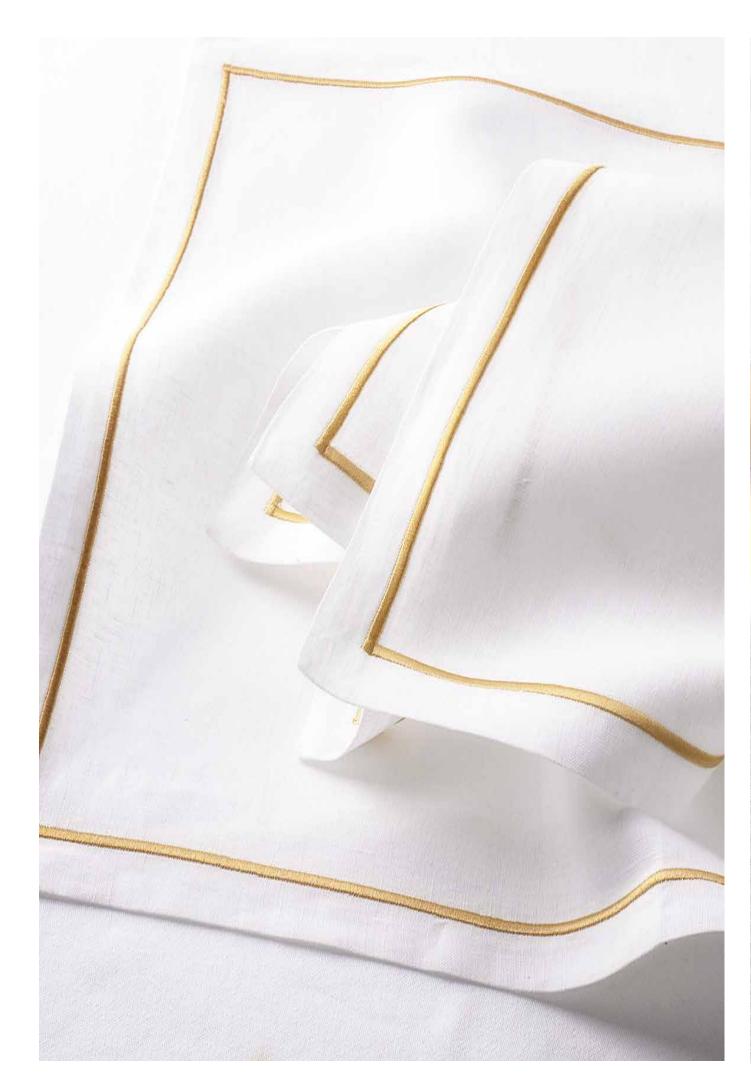

## **Table Linen**

The Signature Linen Collection is crafted and designed to complement the Signature tableware collection using the finest linen or cotton. Attention to detail is paramount, and the delicate embroidery on each piece in the collection is incredibly intricate, hinting at opulence, while remaining subtle and understated.

## Baroque

Signature Table Linen

Placemat 52 x 36cm

Napkin 56 x 56cm

Table Runners and Tablecloths available on request.