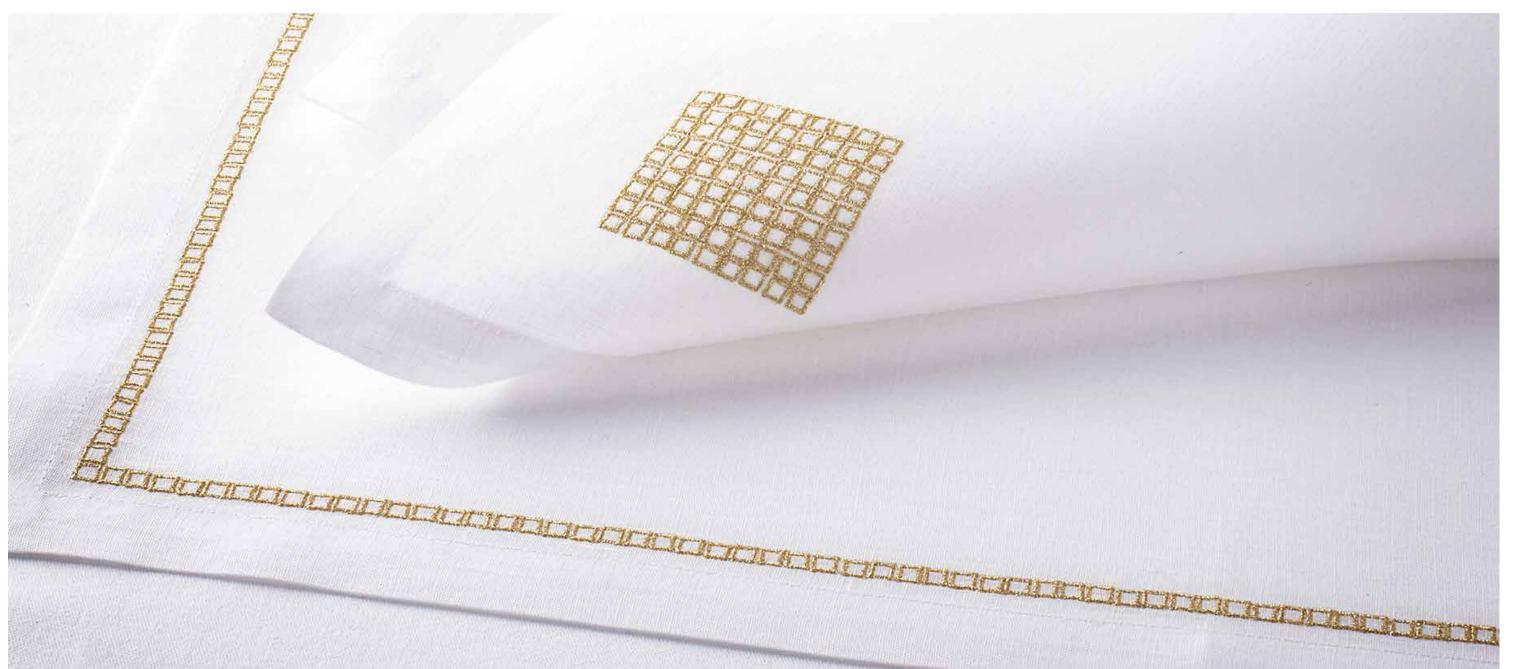

## **Table Linen**

The Signature Linen Collection is crafted and designed to complement the Signature tableware collection using the finest linen or cotton. Attention to detail is paramount, and the delicate embroidery on each piece in the collection is incredibly intricate, hinting at opulence, while remaining subtle and understated.

## Baroque

Signature Table Linen

Placemat 52 x 36cm

Napkin 56 x 56cm

Table Runners and Tablecloths available on request.