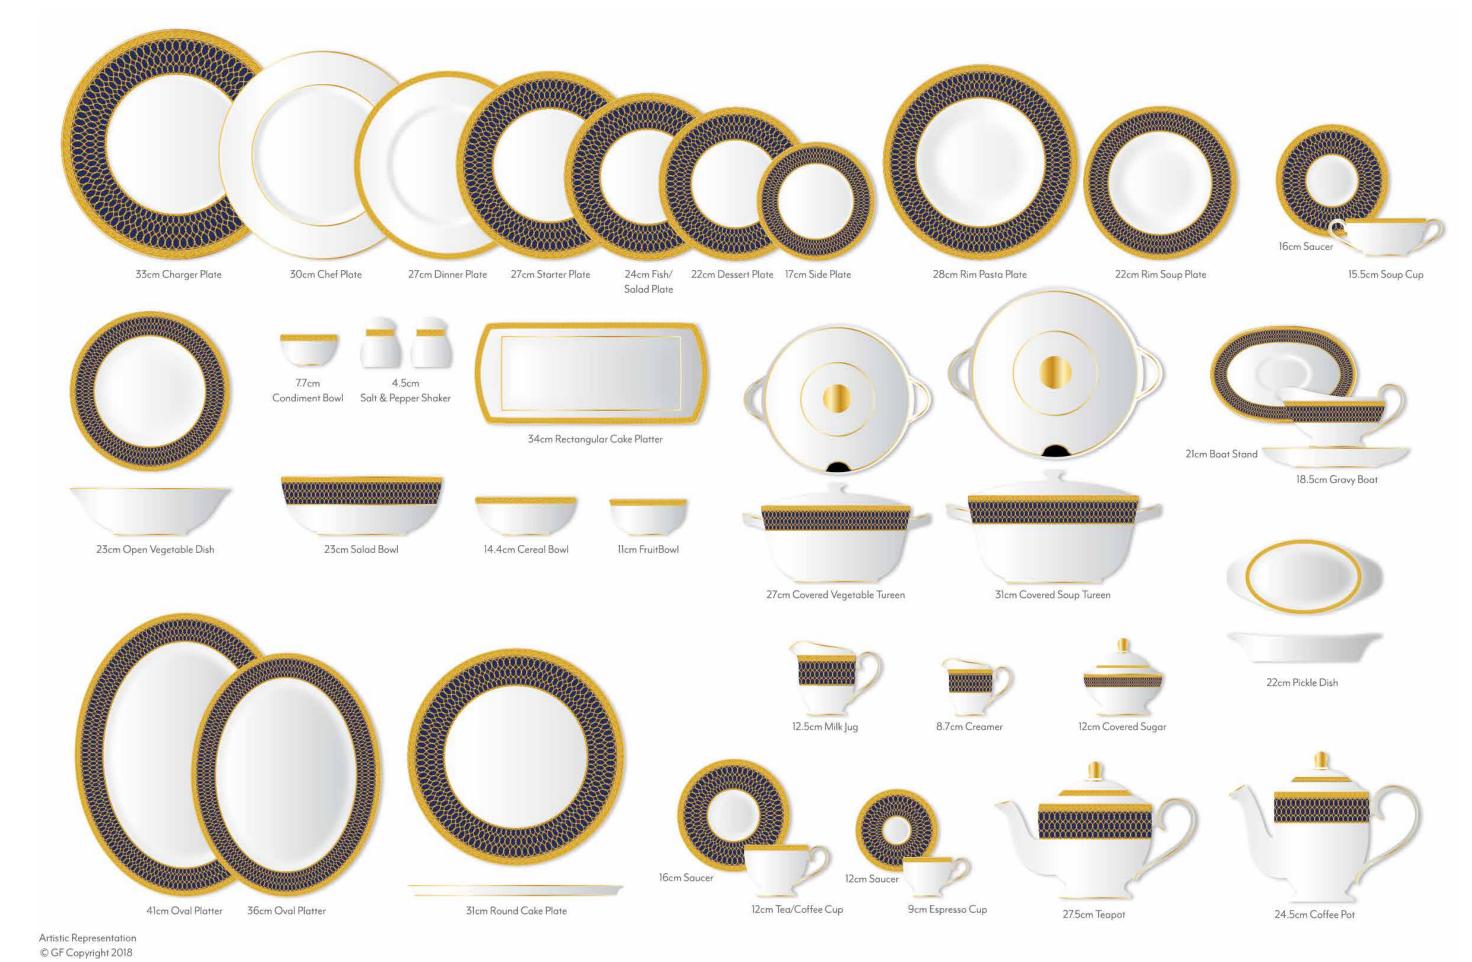

# **Royal Marquis**

Signature Tableware

# Royal Marquis Signature Table Linen

Placemat 52 x 36cm

Napkin 56 x 56cm