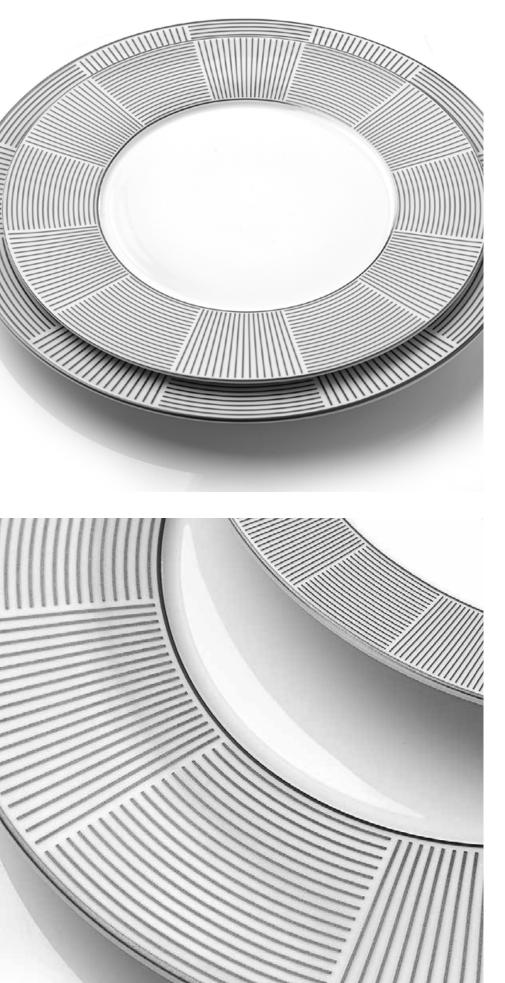

### Horizon

#### Timeless Tableware

### Horizon

Timeless Table Linen

Placemat 52 x 36cm

Napkin 56 x 56cm

Table Runners and Tablecloths available on request.