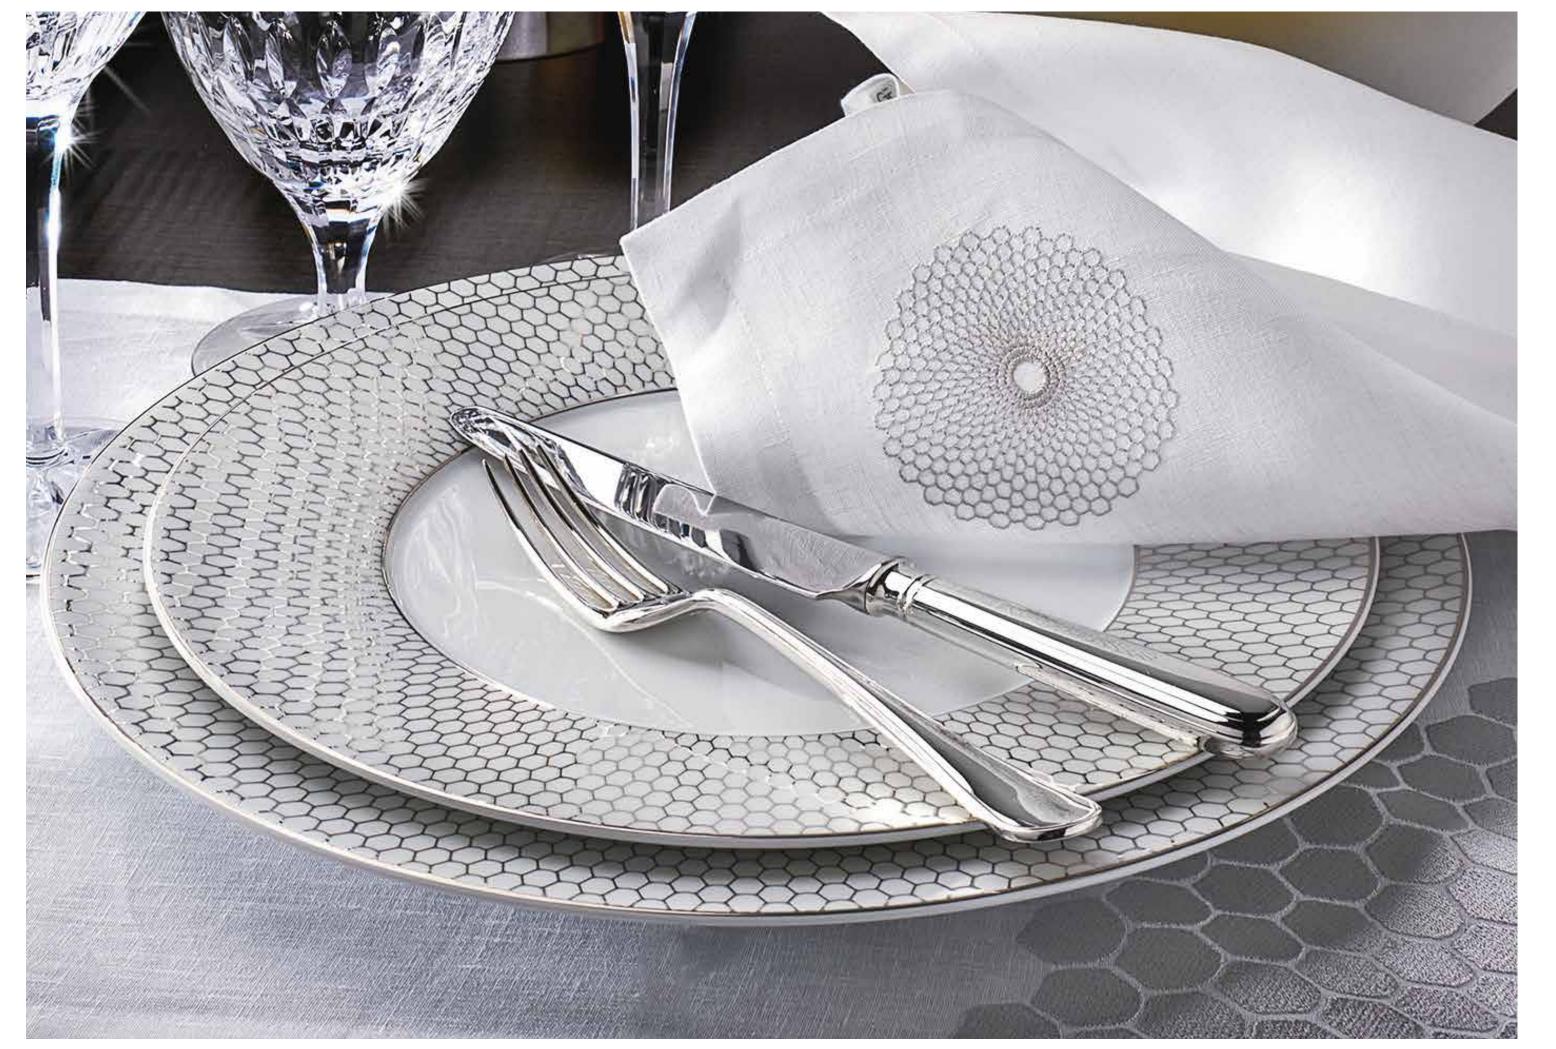

## Baroque

Signature Tableware

## Baroque

Signature Table Linen

Placemat 52 x 36cm

Napkin 56 x 56cm

Table Runners and Tablecloths available on request.