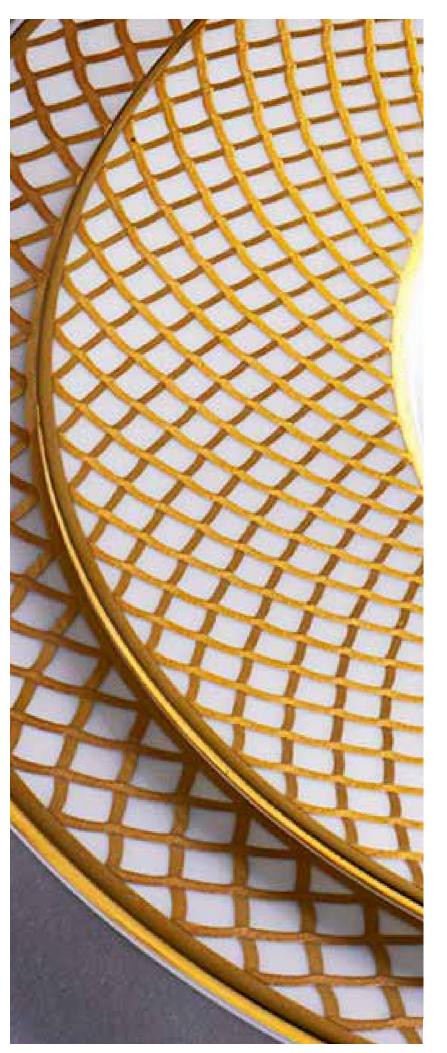

## **Tableware**

Fine Bone China

The Signature Collection features the highest quality of fine bone china, renowned for its beautiful translucent finish and qualities of strength. The collection features stunning patterns and designs, finished with the highest levels of gold and platinum, both printed and gilded, for a luxurious table setting.