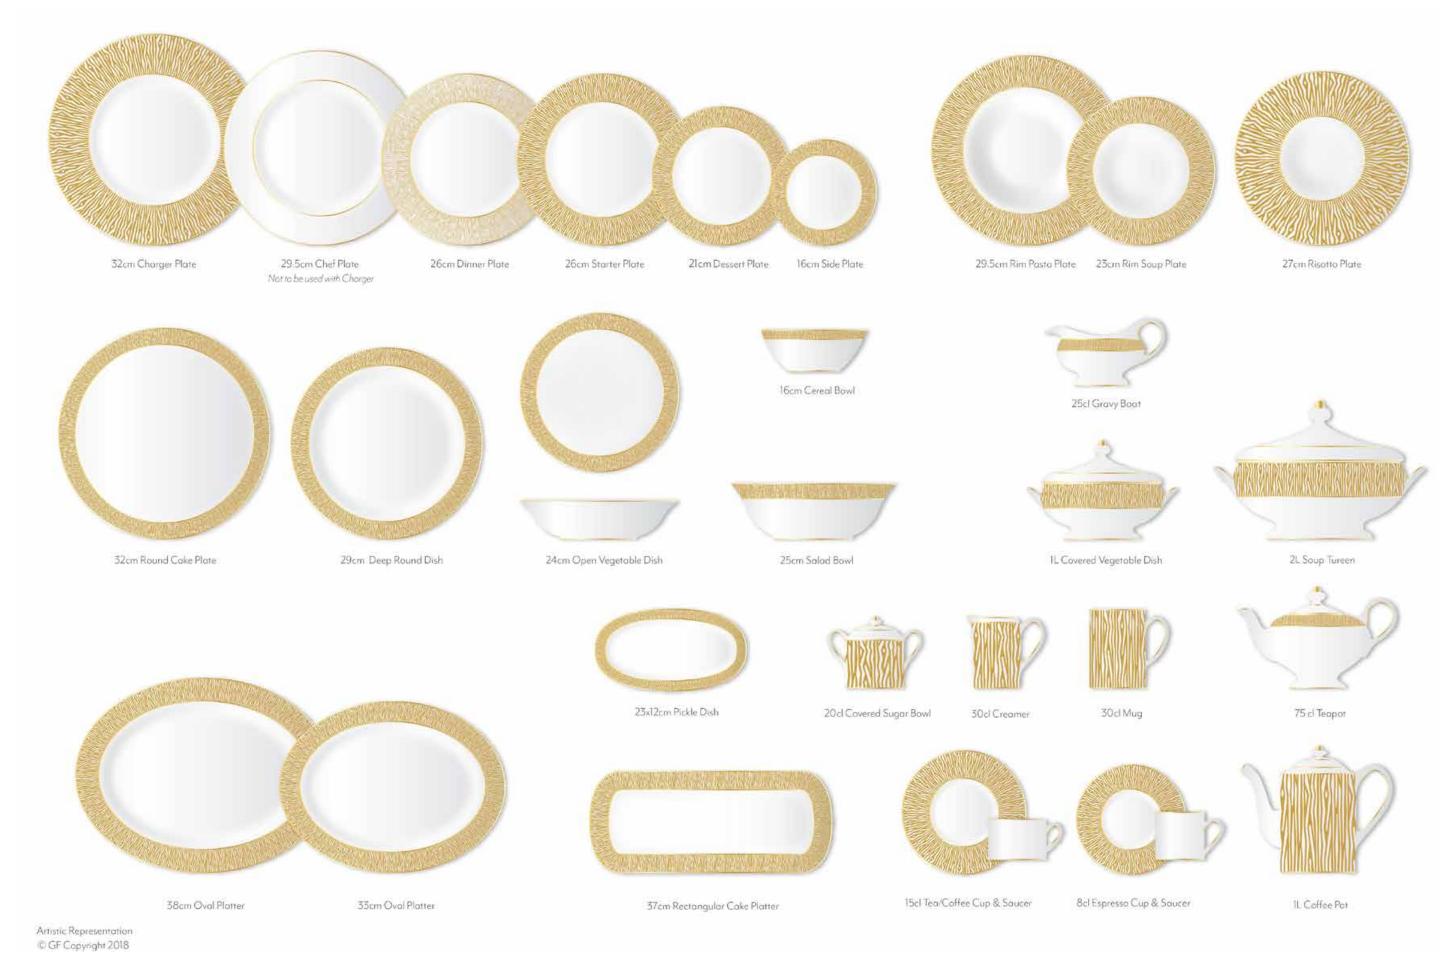

#### Porcelain

The Timeless Collection is crafted from the world's finest Limoges porcelain by Bernardaud, renowned for its creativity and innovative manufacturing processes. The Collection is stemmed from our design team's vision, sketched and refined over time before production of the final pieces. Designed to be classic for eternity.