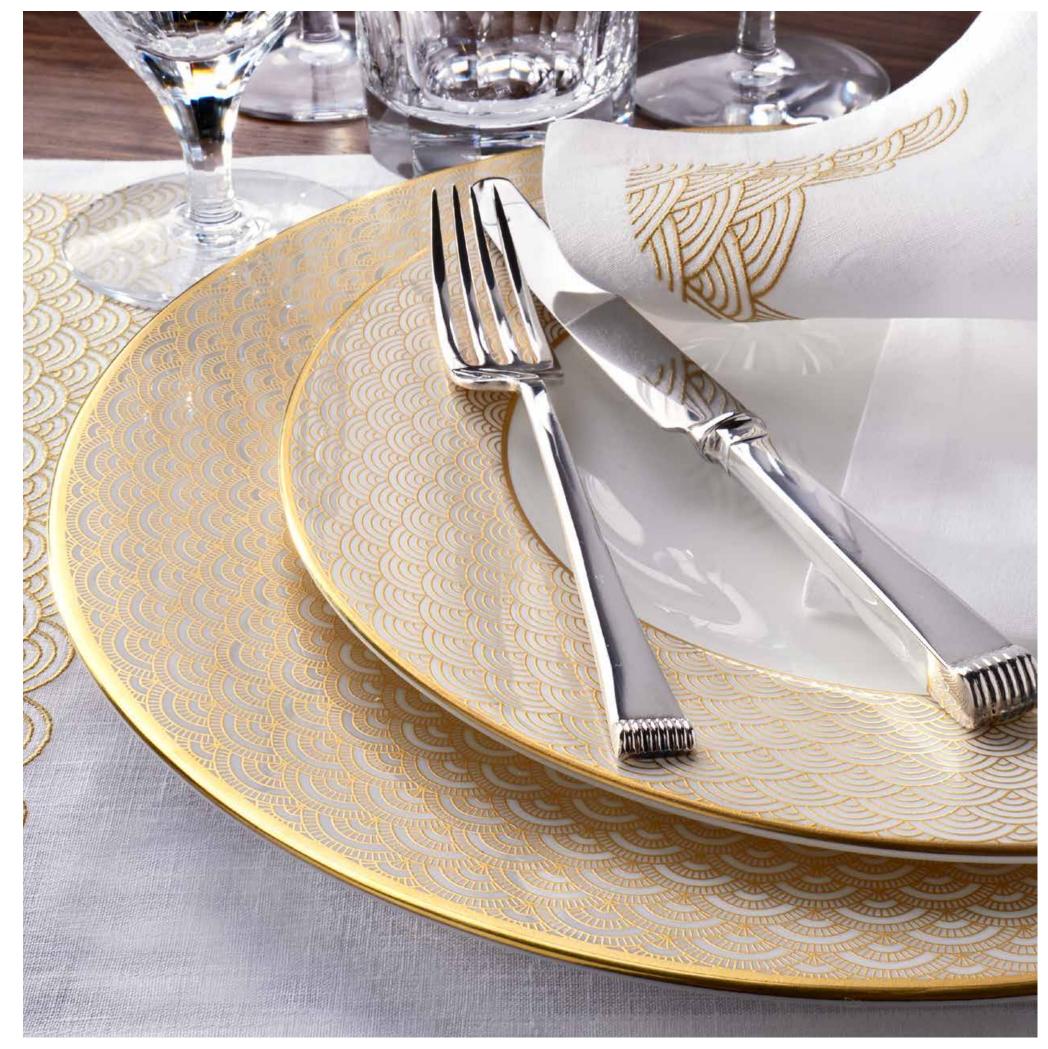

## **Tableware**

Fine Bone China

The Signature Collection features the highest quality of fine bone china, renowned for its beautiful translucent finish and qualities of strength. The collection features stunning patterns and designs, finished with the highest levels of gold and platinum, both printed and gilded, for a luxurious table setting.

## **Table Linen**

The Signature Linen Collection is crafted and designed to complement the Signature tableware collection using the finest linen or cotton. Attention to detail is paramount, and the delicate embroidery on each piece in the collection is incredibly intricate, hinting at opulence, while remaining subtle and understated.