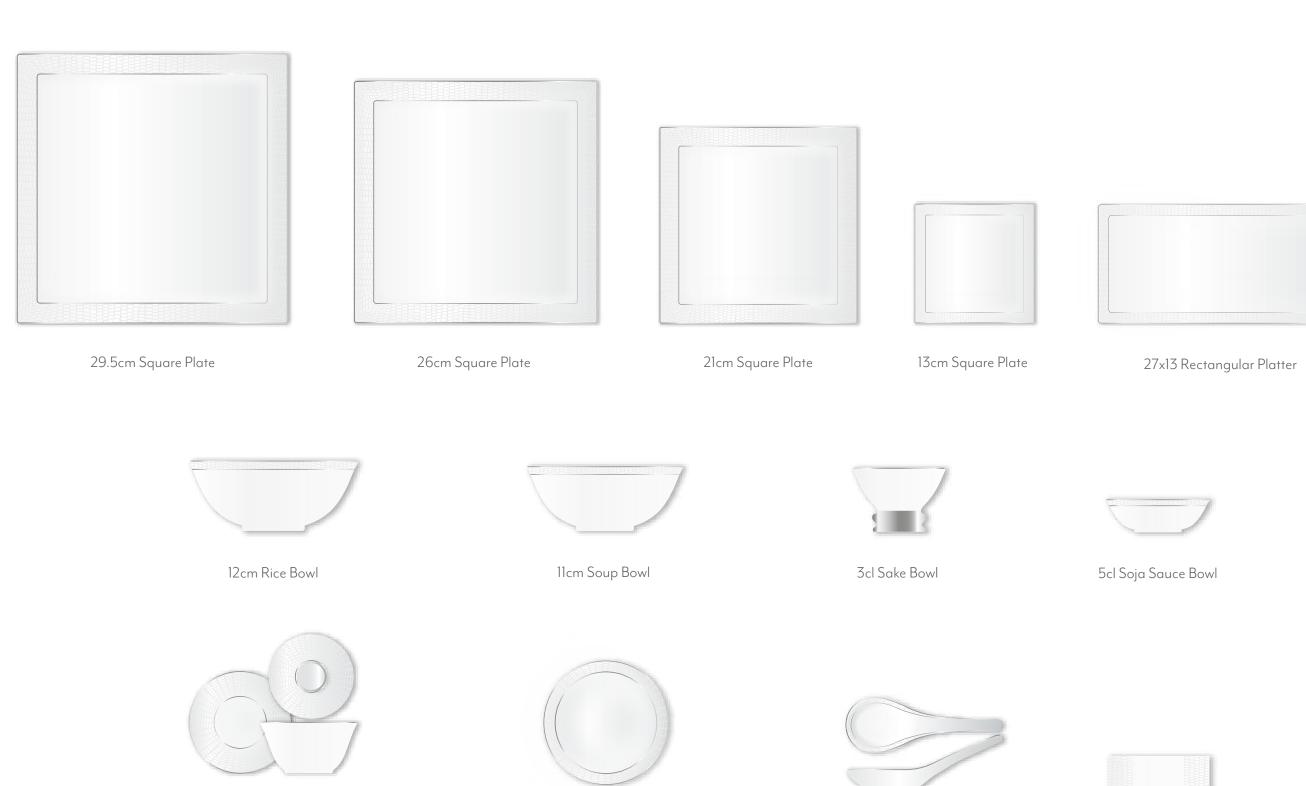

#### Asian Dining

29.5cm Square Plate

26cm Square Plate

21cm Square Plate

13cm Square Plate 27x13 Rectangular Platter

3cl Sake Bowl

5cl Soja Sauce Bowl

10cm Dish

Chinese Spoon

Chopstick Rest

Artistic Representation © GF Copyright 2018