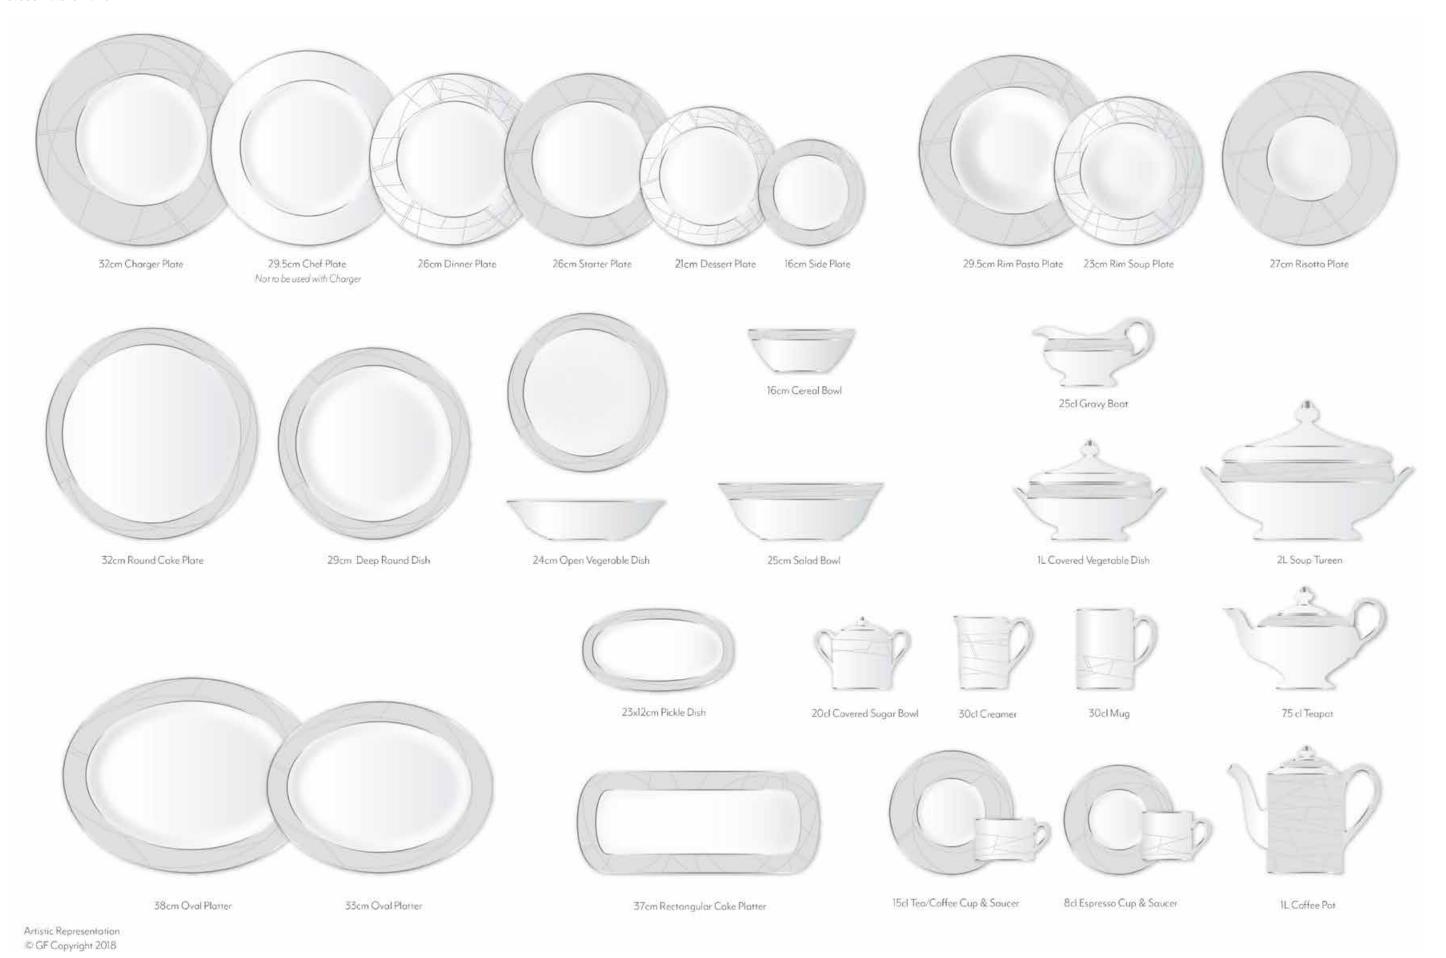

## **Tableware**

Fine Bone China

The Signature Collection features the highest quality of fine bone china, renowned for its beautiful translucent finish and qualities of strength. The collection features stunning patterns and designs, finished with the highest levels of gold and platinum, both printed and gilded, for a luxurious table setting.