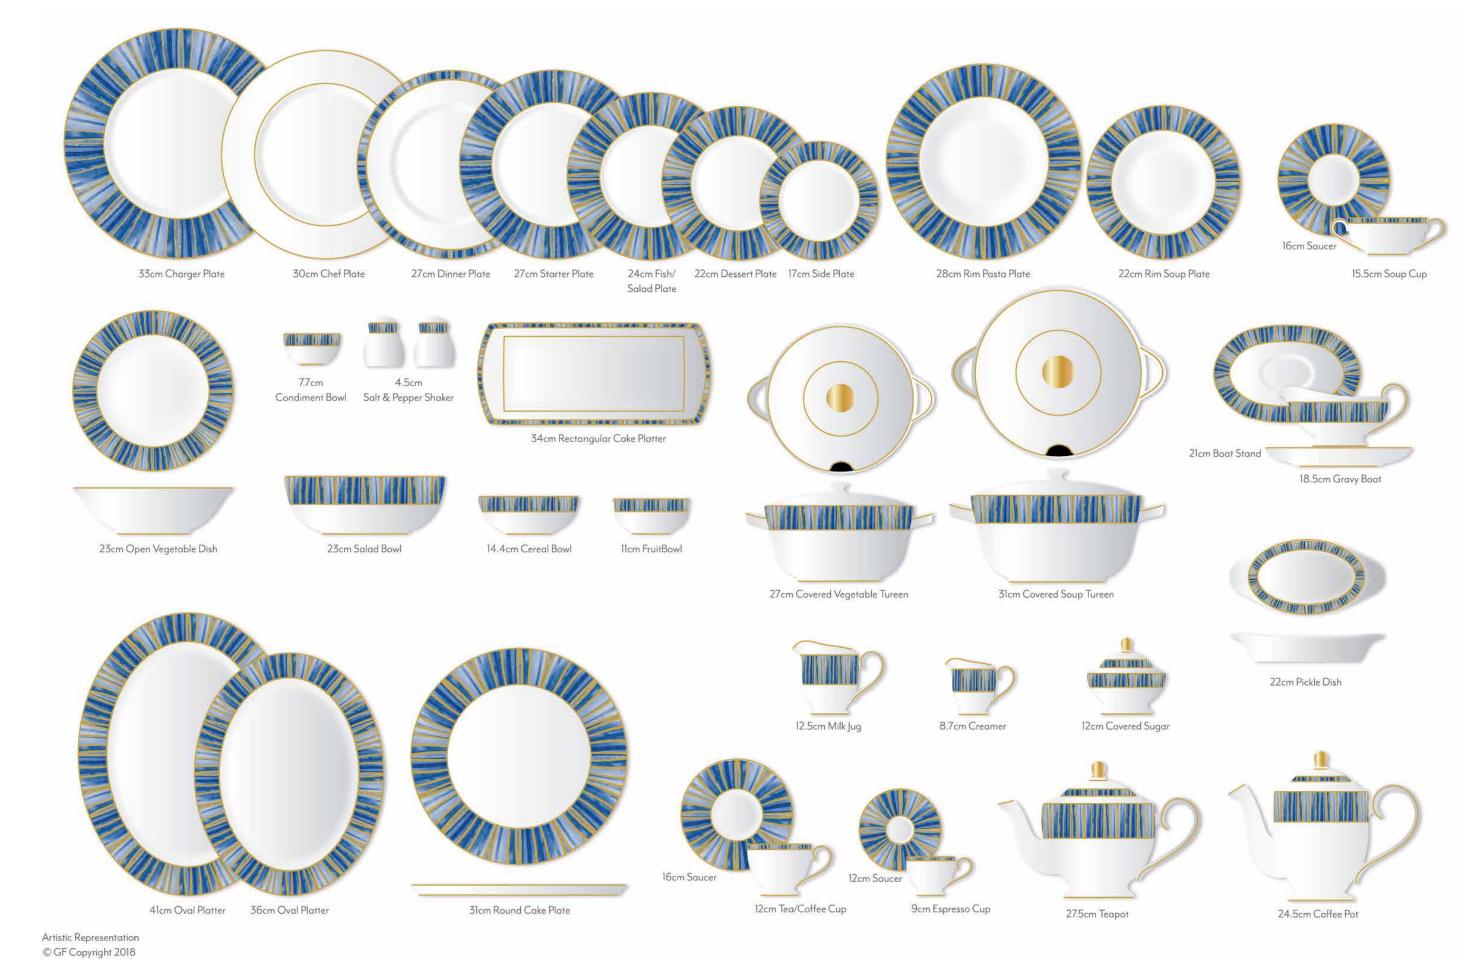

#### **Azure**

Signature Tableware

**Azure** 

Signature Table Linen

Placemat 52 x 36cm

Napkin 56 x 56cm

## **Tableware**

Fine Bone China

The Signature Collection features the highest quality of fine bone china, renowned for its beautiful translucent finish and qualities of strength. The collection features stunning patterns and designs, finished with the highest levels of gold and platinum, both printed and gilded, for a luxurious table setting.