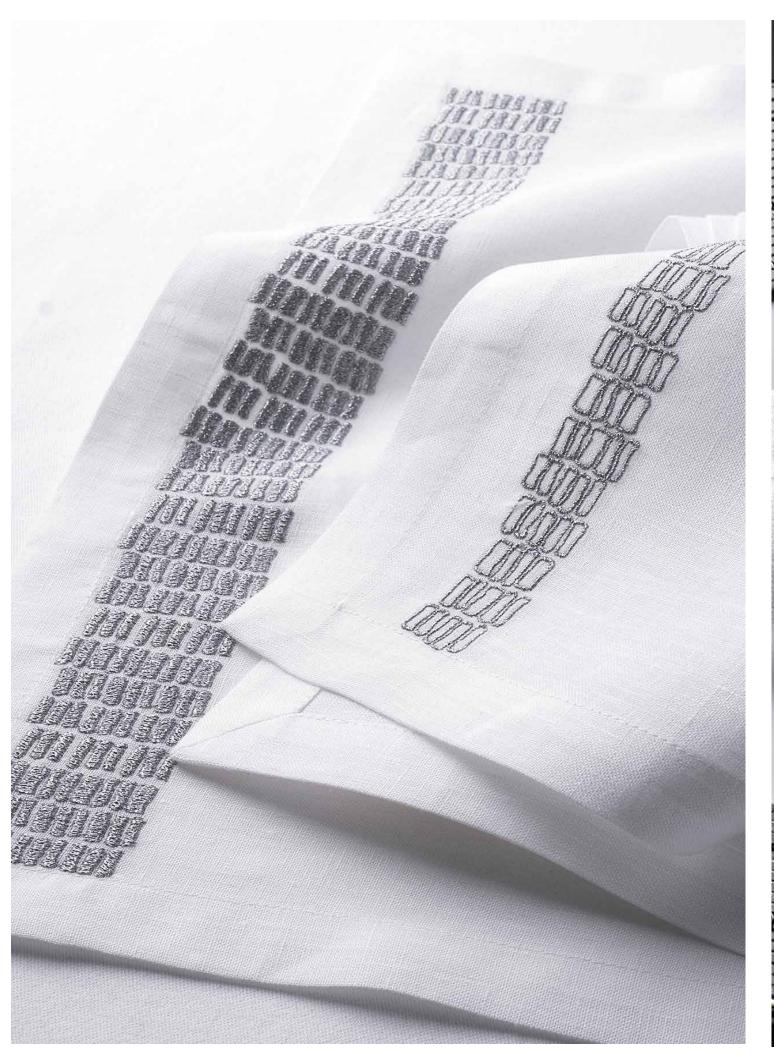

## **Table Linen**

The Signature Linen Collection is crafted and designed to complement the Signature tableware collection using the finest linen or cotton. Attention to detail is paramount, and the delicate embroidery on each piece in the collection is incredibly intricate, hinting at opulence, while remaining subtle and understated.

## **Table Linen**

Defying age by name, the Timeless Collection is a convergence of styles that will never become dated. The collection blends a broad range of styles with the finest cotton or linen to embody versatility and fluidity.