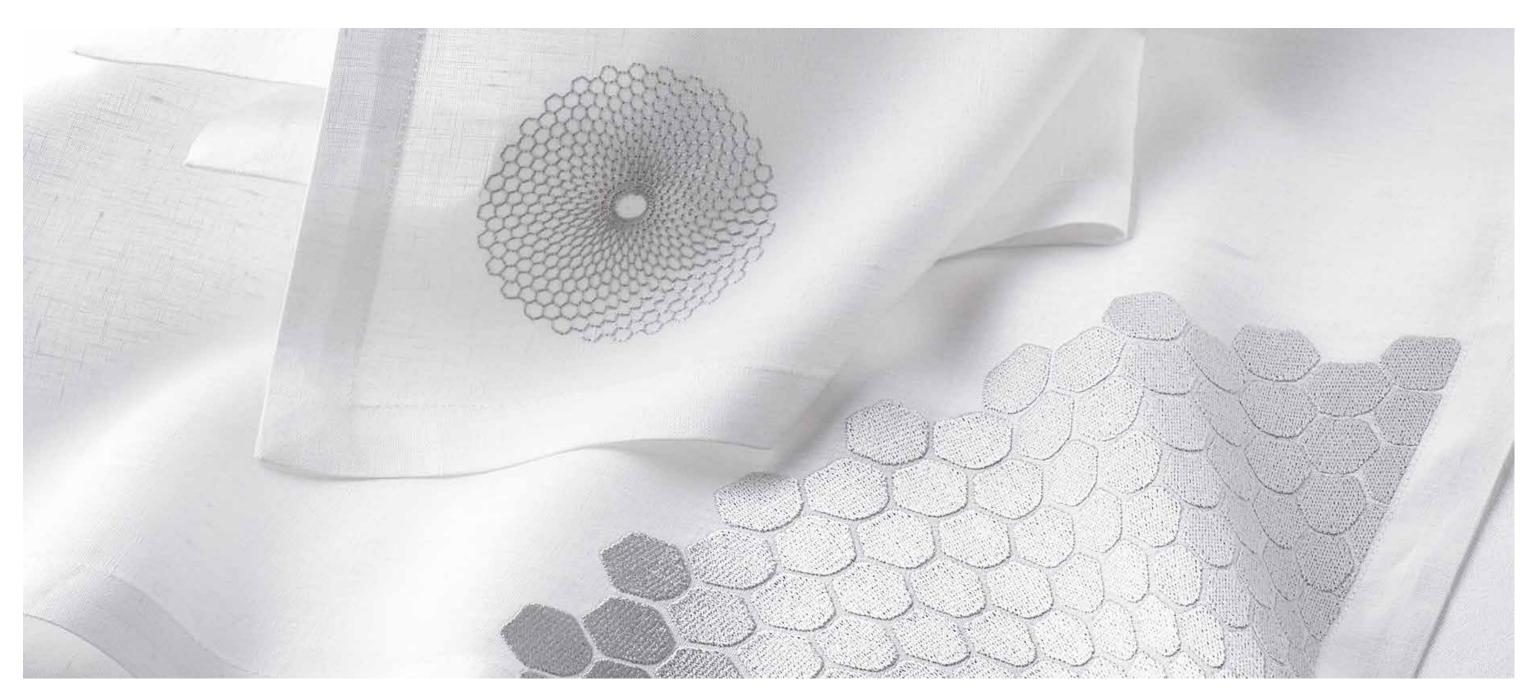

## **Table Linen**

The Signature Linen Collection is crafted and designed to complement the Signature tableware collection using the finest linen or cotton. Attention to detail is paramount, and the delicate embroidery on each piece in the collection is incredibly intricate, hinting at opulence, while remaining subtle and understated.

## Baroque

Signature Table Linen

Placemat 52 x 36cm

Napkin 56 x 56cm

Table Runners and Tablecloths available on request.