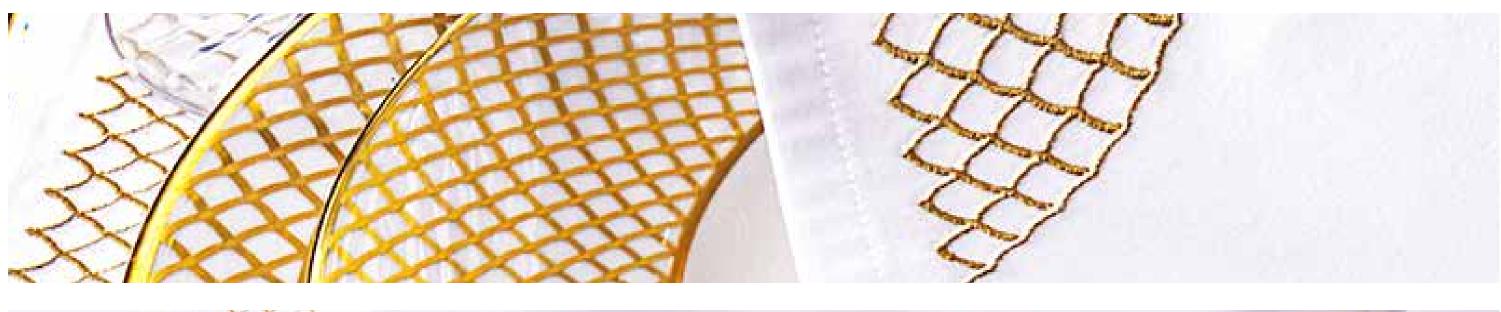

## **Table Linen**

The Signature Linen Collection is crafted and designed to complement the Signature tableware collection using the finest linen or cotton. Attention to detail is paramount, and the delicate embroidery on each piece in the collection is incredibly intricate, hinting at opulence, while remaining subtle and understated.

## Baroque

Signature Tableware

## Baroque

Signature Table Linen

Placemat 52 x 36cm

Napkin 56 x 56cm

Table Runners and Tablecloths available on request.