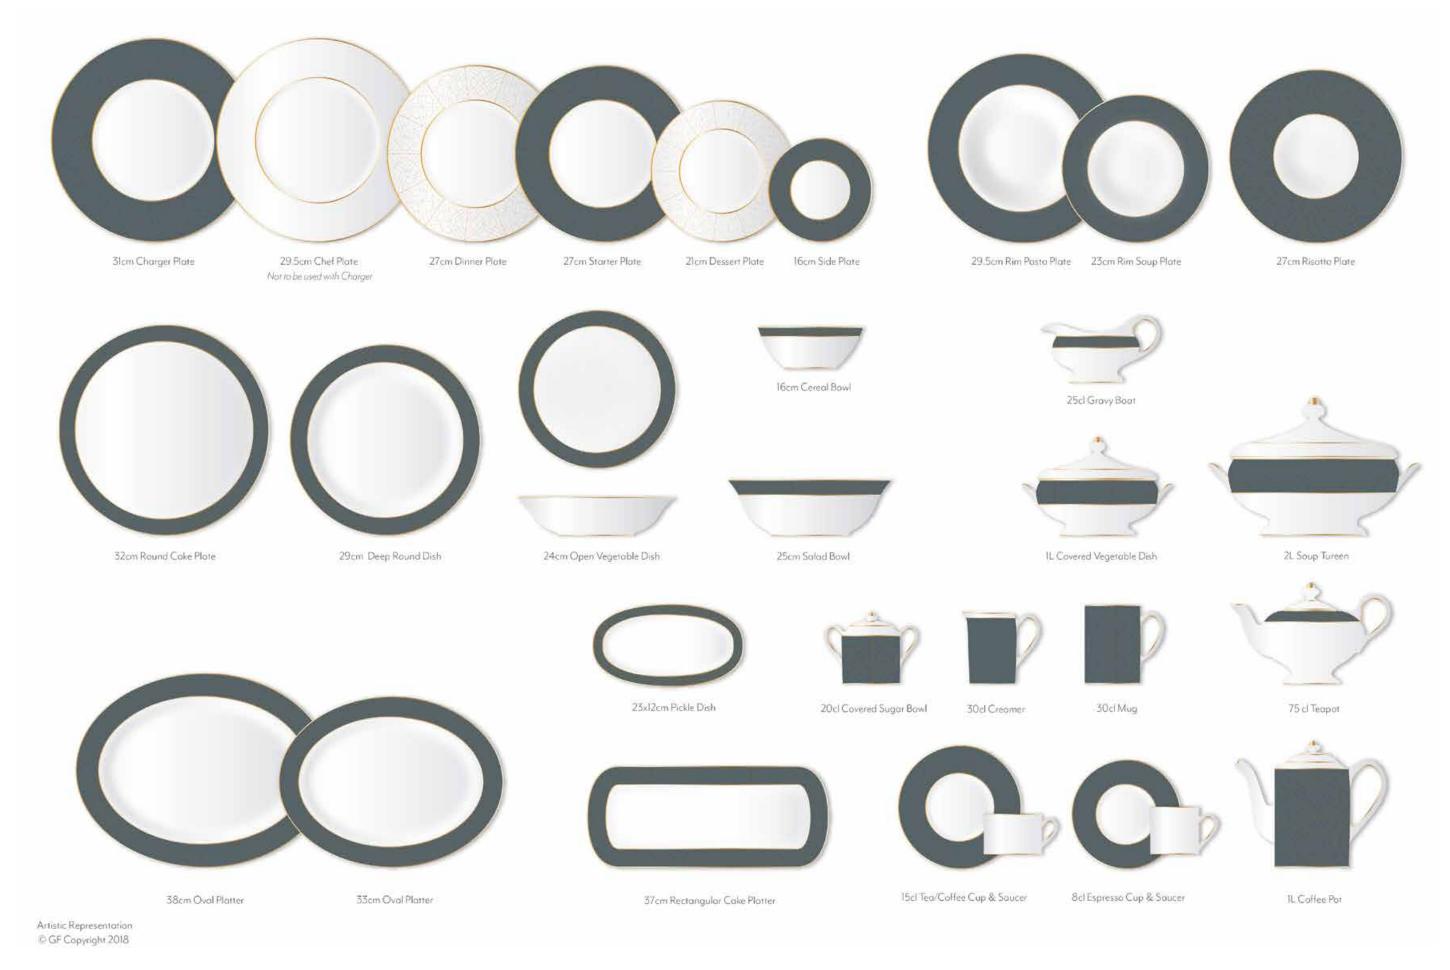

# **Tableware**

The GF Tableware Collection is produced using the highest quality fine bone china or porcelain, fashioned and finished by some of the world's last remaining truly expert craftsmen at the top of their profession, working to the highest standards and with the most intricate detail.

## **Tableware**

Fine Bone China

The Signature Collection features the highest quality of fine bone china, renowned for its beautiful translucent finish and qualities of strength. The collection features stunning patterns and designs, finished with the highest levels of gold and platinum, both printed and gilded, for a luxurious table setting.

#### Porcelain

The Timeless Collection is crafted from the world's finest Limoges porcelain by Bernardaud, renowned for its creativity and innovative manufacturing processes. The Collection is stemmed from our design team's vision, sketched and refined over time before production of the final pieces. Designed to be classic for eternity.