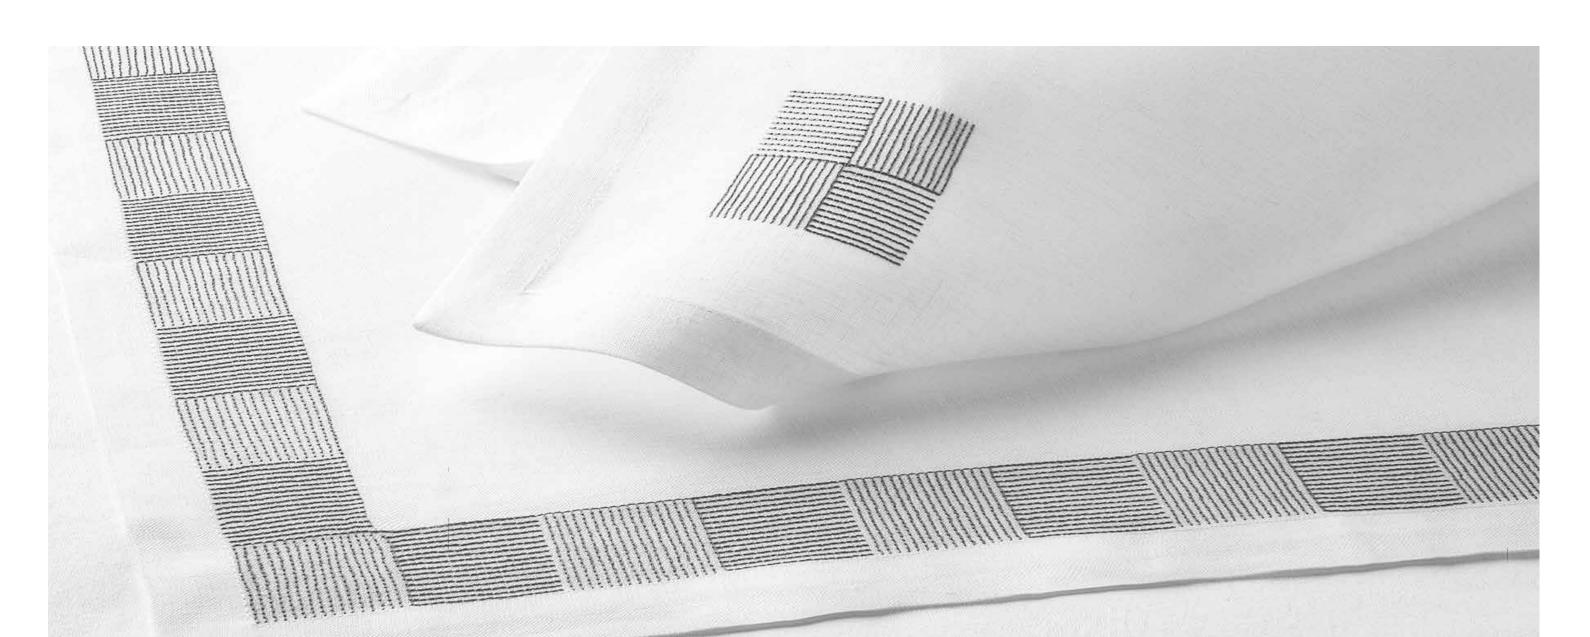

### Horizon

Timeless Table Linen

Placemat 52 x 36cm

Napkin 56 x 56cm

Table Runners and Tablecloths available on request.