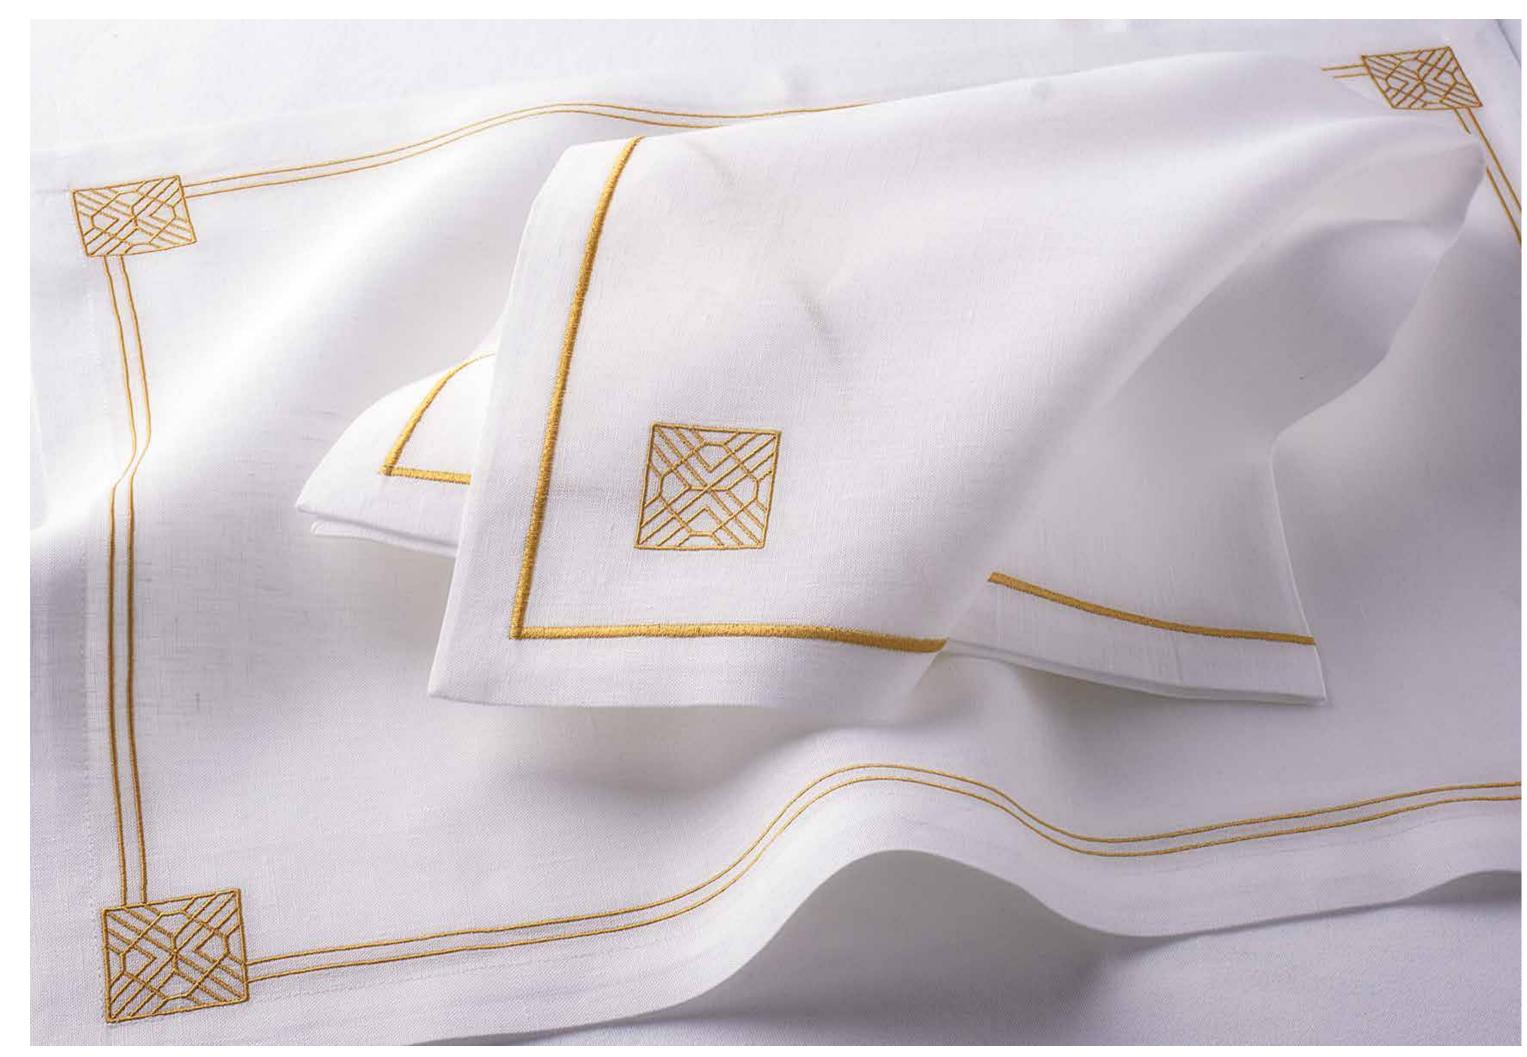

## **Table Linen**

The Signature Linen Collection is crafted and designed to complement the Signature tableware collection using the finest linen or cotton. Attention to detail is paramount, and the delicate embroidery on each piece in the collection is incredibly intricate, hinting at opulence, while remaining subtle and understated.

## **Table Linen**

Defying age by name, the Timeless Collection is a convergence of styles that will never become dated. The collection blends a broad range of styles with the finest cotton or linen to embody versatility and fluidity.